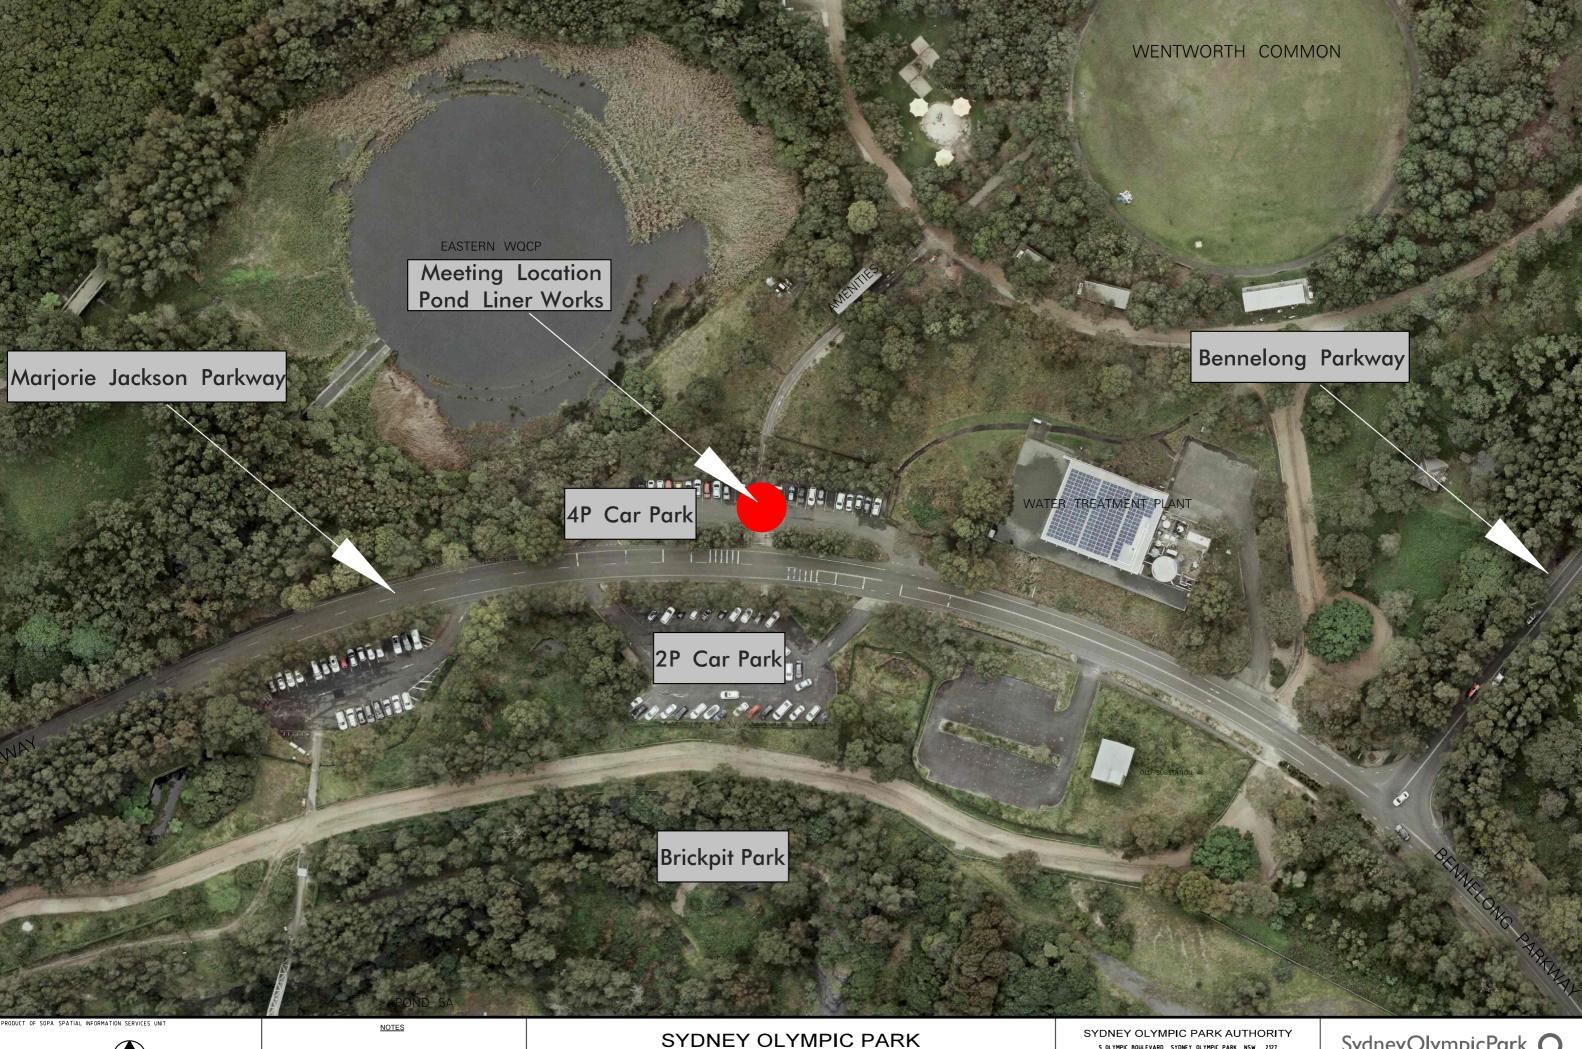

2nd Meeting Point: 4P carpark – Hill Road opposite Bennelong

Parkway

Completion: 12.30pm

• Note: Parking fees apply to all car parks

### SYDNEY OLYMPIC PARK

Meeting Location - Pond Liner Installation