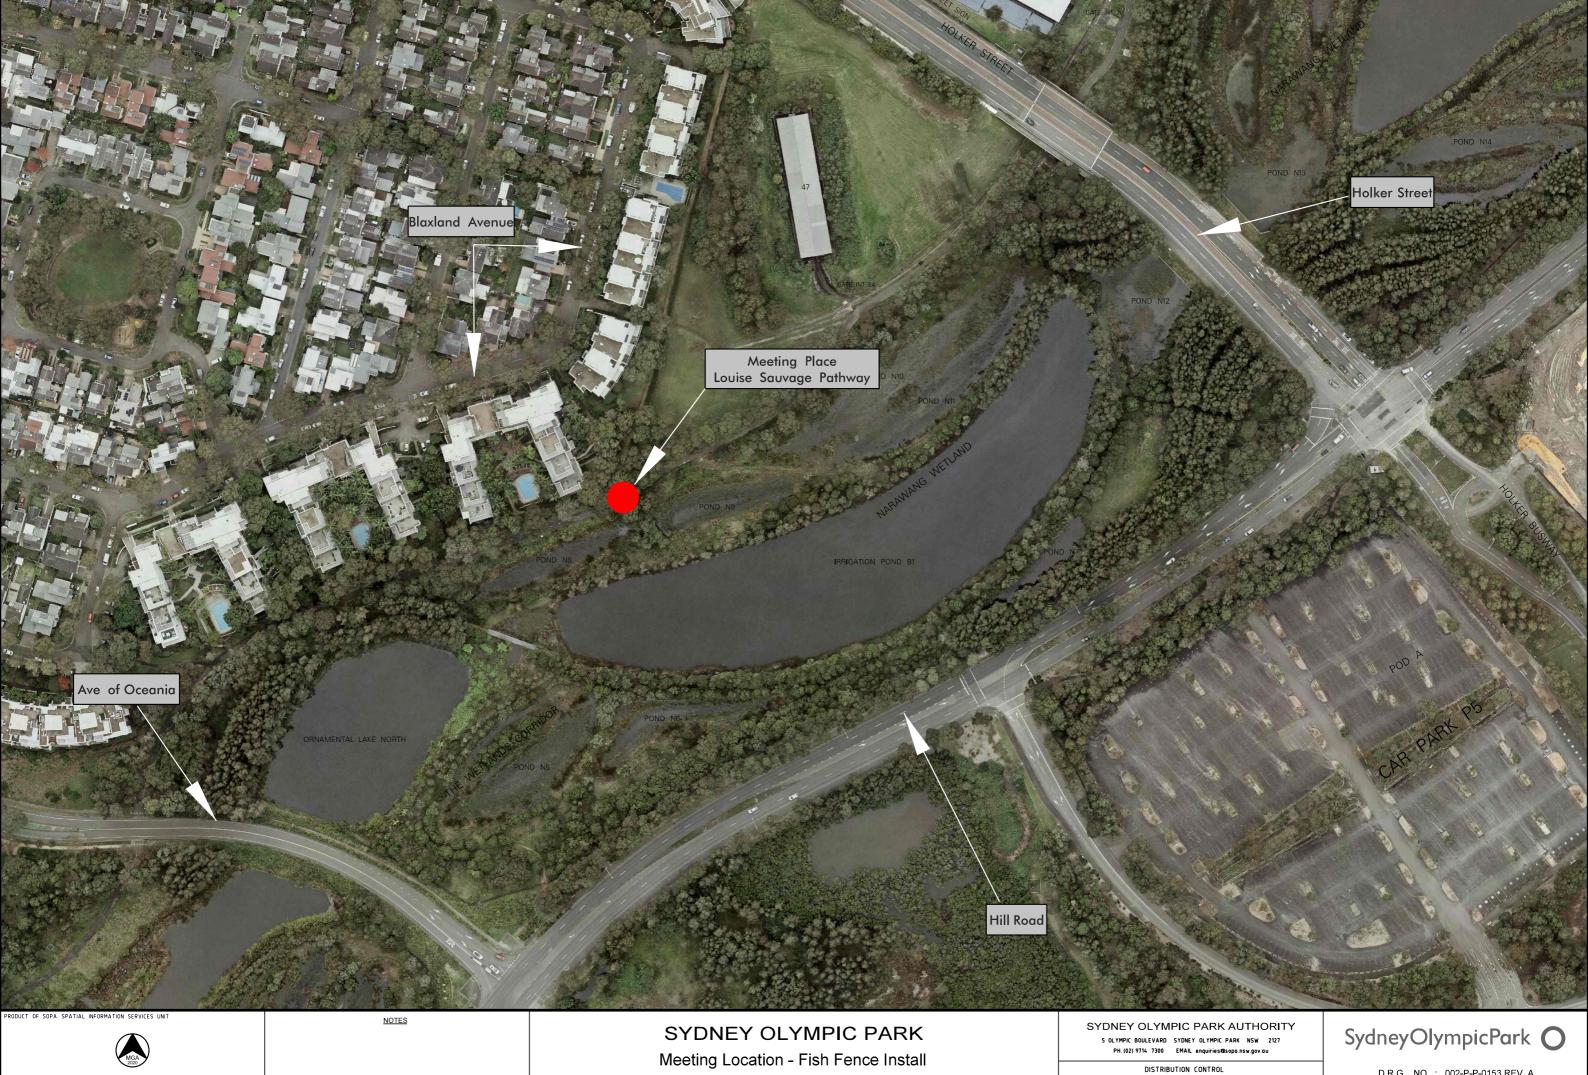

#### **Pre Tender Meeting:**

A non-mandatory pre-tender meeting will be held on site as detailed below:

Date: Tuesday 31<sup>st</sup> January 2023

Start Time: 10am – meet at Louise Savage pathway – refer to meeting
Nearest Parking: location plan 1 - street parking Blaxland Avenue, Newington

2nd Meeting Point: 4P carpark – Hill Road opposite Bennelong

Parkway

Completion: 12.30pm

• Note: Parking fees apply to all car parks