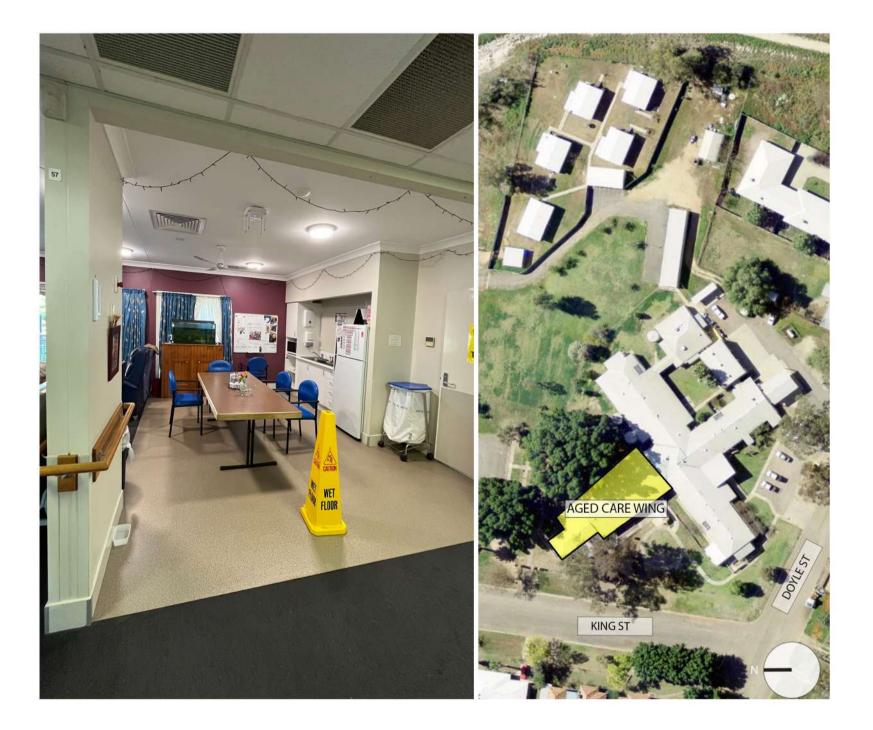

## **BREWARRINA MPS** 56 DOYLE ST, BREWARRINA NSW 2839 **TENDER DOCUMENTATION**

PROJECTS 2111-02

constructive dialogue architects' studio pty ltd nick seemann, nom architect 6731

phone +61 2 9319 1709 abn 35 105 167 066 www.constructivedialogue.com.au