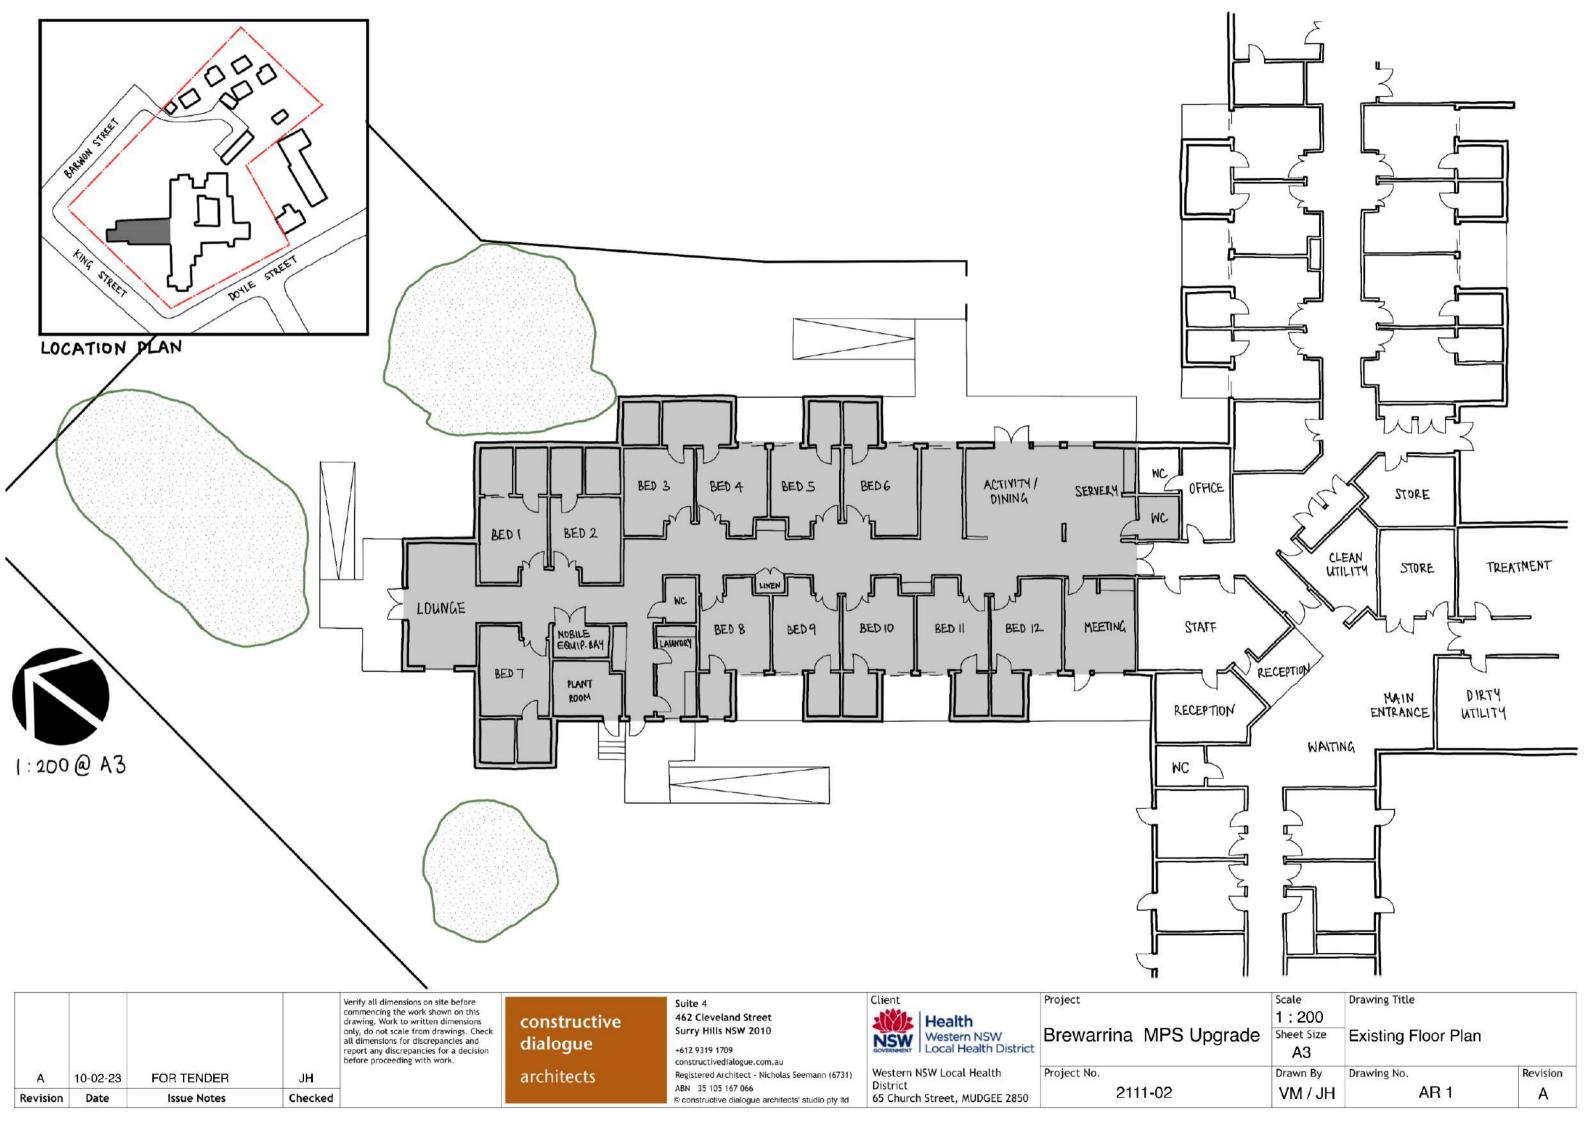

## **BREWARRINA MPS** 56 DOYLE ST, BREWARRINA NSW 2839 **TENDER DOCUMENTATION**

PROJECTS 2111-02

constructive dialogue architects' studio pty ltd nick seemann, nom architect 6731

phone +61 2 9319 1709 abn 35 105 167 066 www.constructivedialogue.com.au