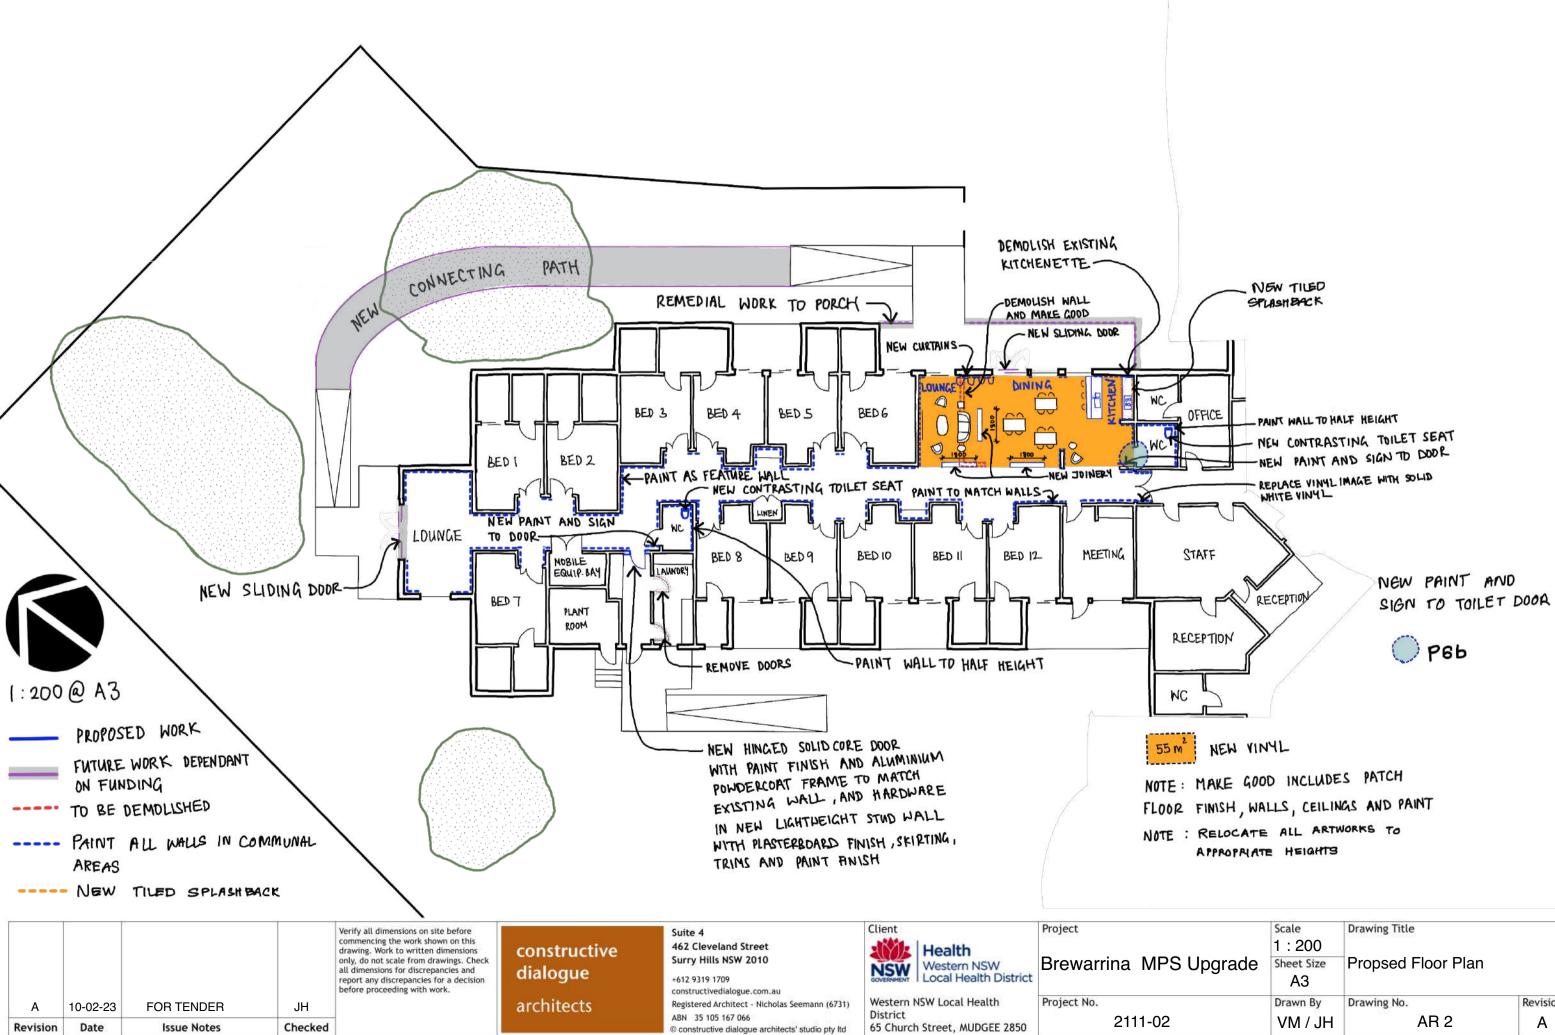

suite 4, 462 cleveland street, surry hills nsw 2010

constructive dialogue

architects

| Scale            | Drawing Title               |                                                    |  |
|------------------|-----------------------------|----------------------------------------------------|--|
| 1:200            | -                           |                                                    |  |
| Sheet Size<br>A3 | Propsed Floor Plan          |                                                    |  |
| Drawn By         | Drawing No.                 | Revision<br>A                                      |  |
|                  | 1 : 200<br>Sheet Size<br>A3 | 1 : 200   Sheet Size   A3   Drawn By   Drawing No. |  |