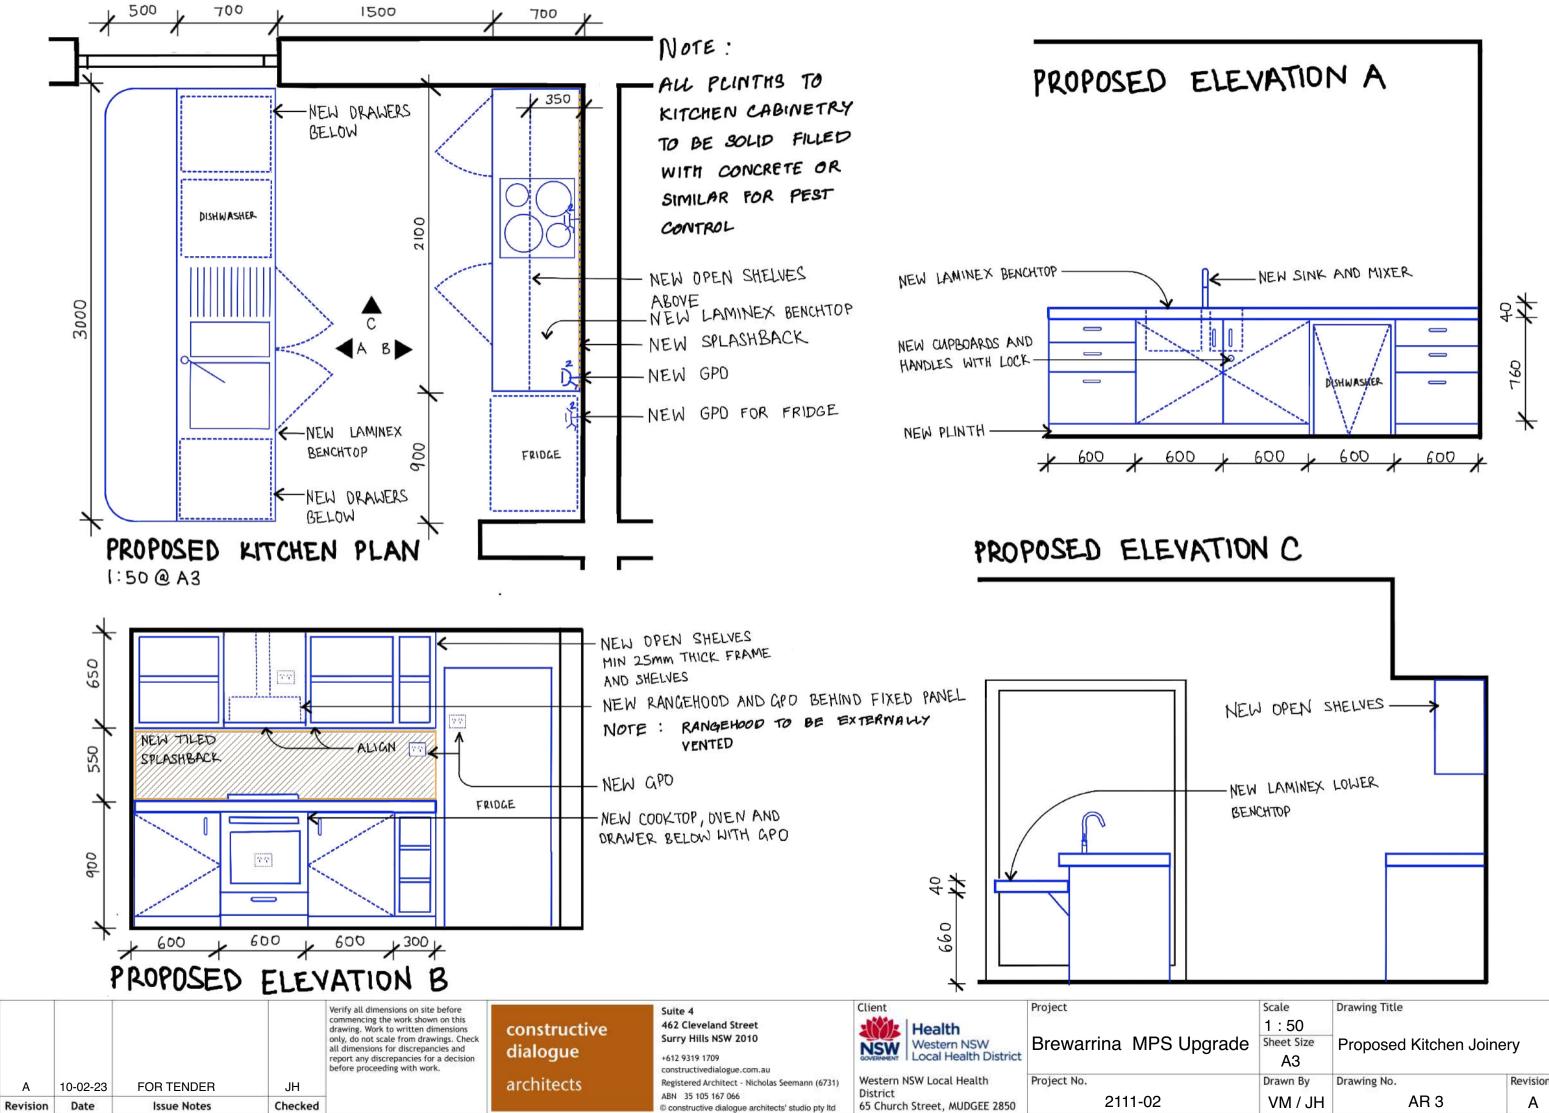

| NEW OPEN SHELVES  | anna na sao amin'ny fisian'i Manazana. |  |
|-------------------|----------------------------------------|--|
| NEW LAMINEX LOWER |                                        |  |
|                   | NEW OPEN SHELVES                       |  |
|                   |                                        |  |
|                   |                                        |  |

|        | VM / JH          | AR 3                     | A        |
|--------|------------------|--------------------------|----------|
|        | Drawn By         | Drawing No.              | Revision |
| pgrade | Sheet Size<br>A3 | Proposed Kitchen Joinery |          |
|        | Scale<br>1:50    | Drawing Title            |          |