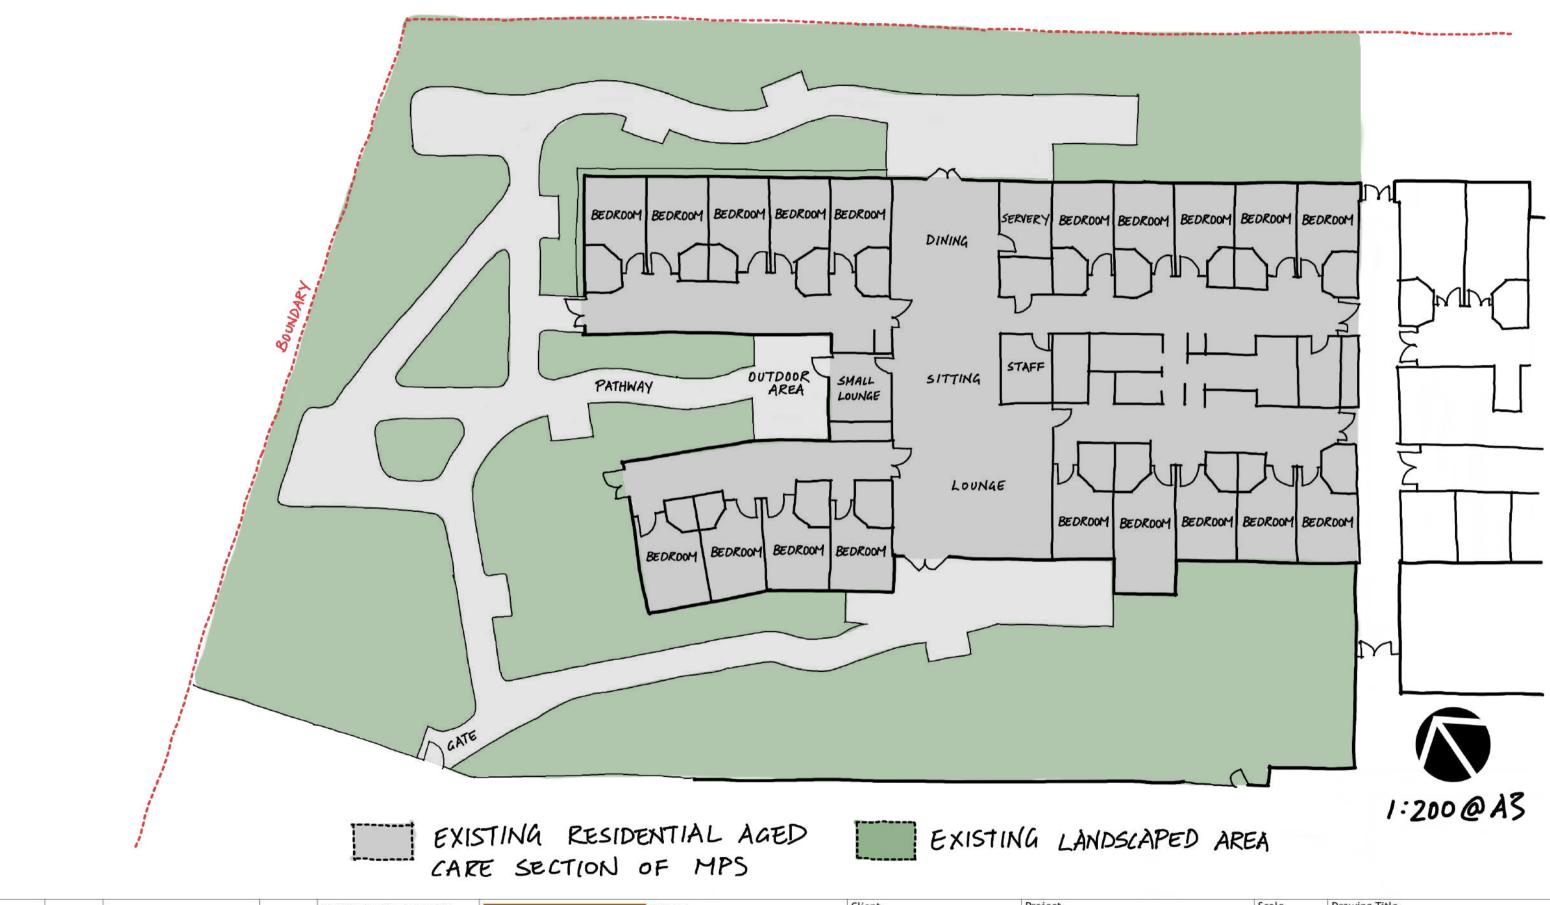

phone +61 2 9319 1709 abn 35 105 167 066 www.constructivedialogue.com.au

suite 4, 462 cleveland street, surry hills nsw 2010

constructive dialogue

architects

|          |          |             | commencing the wor<br>drawing. Work to wr<br>only, do not scale fro<br>all dimensions for di<br>report any discrepan | Verify all dimensions on site before<br>commencing the work shown on this<br>drawing. Work to written dimensions<br>only, do not scale from drawings. Check<br>all dimensions for discrepancies and<br>report any discrepancies for a decision<br>before proceeding with work. | constructive<br>dialogue     | Suite 4<br>462 Cleveland Street<br>Surry Hills NSW 2010<br>+612 9319 1709<br>constructivedialogue.com.au | Client<br>Health<br>Western NSW<br>Local Health District | Coonamble MPS Upgrade | Scale<br>1:200<br>Sheet Size<br>A3 | Drawing Title<br>Existing Floor Plan |          |
|----------|----------|-------------|----------------------------------------------------------------------------------------------------------------------|--------------------------------------------------------------------------------------------------------------------------------------------------------------------------------------------------------------------------------------------------------------------------------|------------------------------|----------------------------------------------------------------------------------------------------------|----------------------------------------------------------|-----------------------|------------------------------------|--------------------------------------|----------|
| Α        | 10-02-23 | FOR TENDER  | JH                                                                                                                   | a thanks and so that and a that a that a short                                                                                                                                                                                                                                 | architects                   | Registered Architect - Nicholas Seemann (6731)                                                           | Western NSW Local Health<br>District                     | Project No.           | Drawn By                           | Drawing No.                          | Revision |
| Revision | Date     | Issue Notes | Checked                                                                                                              | -                                                                                                                                                                                                                                                                              | and the second second second | ABN 35 105 167 066<br>© constructive dialogue architects' studio pty ltd                                 | 65 Church Street, MUDGEE 2850                            | 2111 - 03             | VM / JH                            | AR 1                                 | A        |