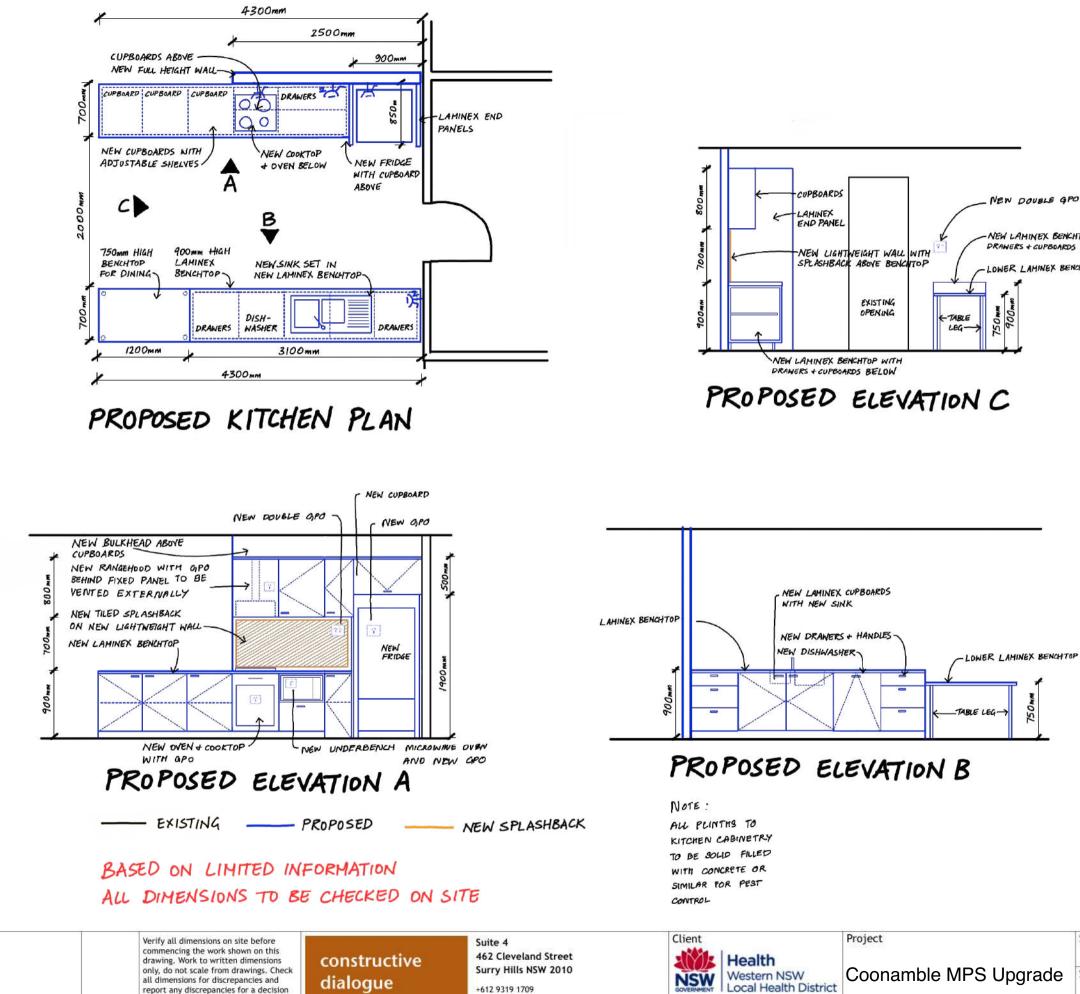

District

Project No.

2111 - 03

NEW DOUBLE GPO

NEW LAMINEX BENCHTOP WITH DRAWERS + CUPBOARDS BELOW

-LOWER LAMINEX BENCHTOP

|         | Scale<br>1:50    | Drawing Title            |          |  |
|---------|------------------|--------------------------|----------|--|
| Ipgrade | Sheet Size<br>A3 | Proposed Kitchen Joinery |          |  |
|         | Drawn By         | Drawing No.              | Revision |  |
|         | VM / JH          | AR 3                     | A        |  |