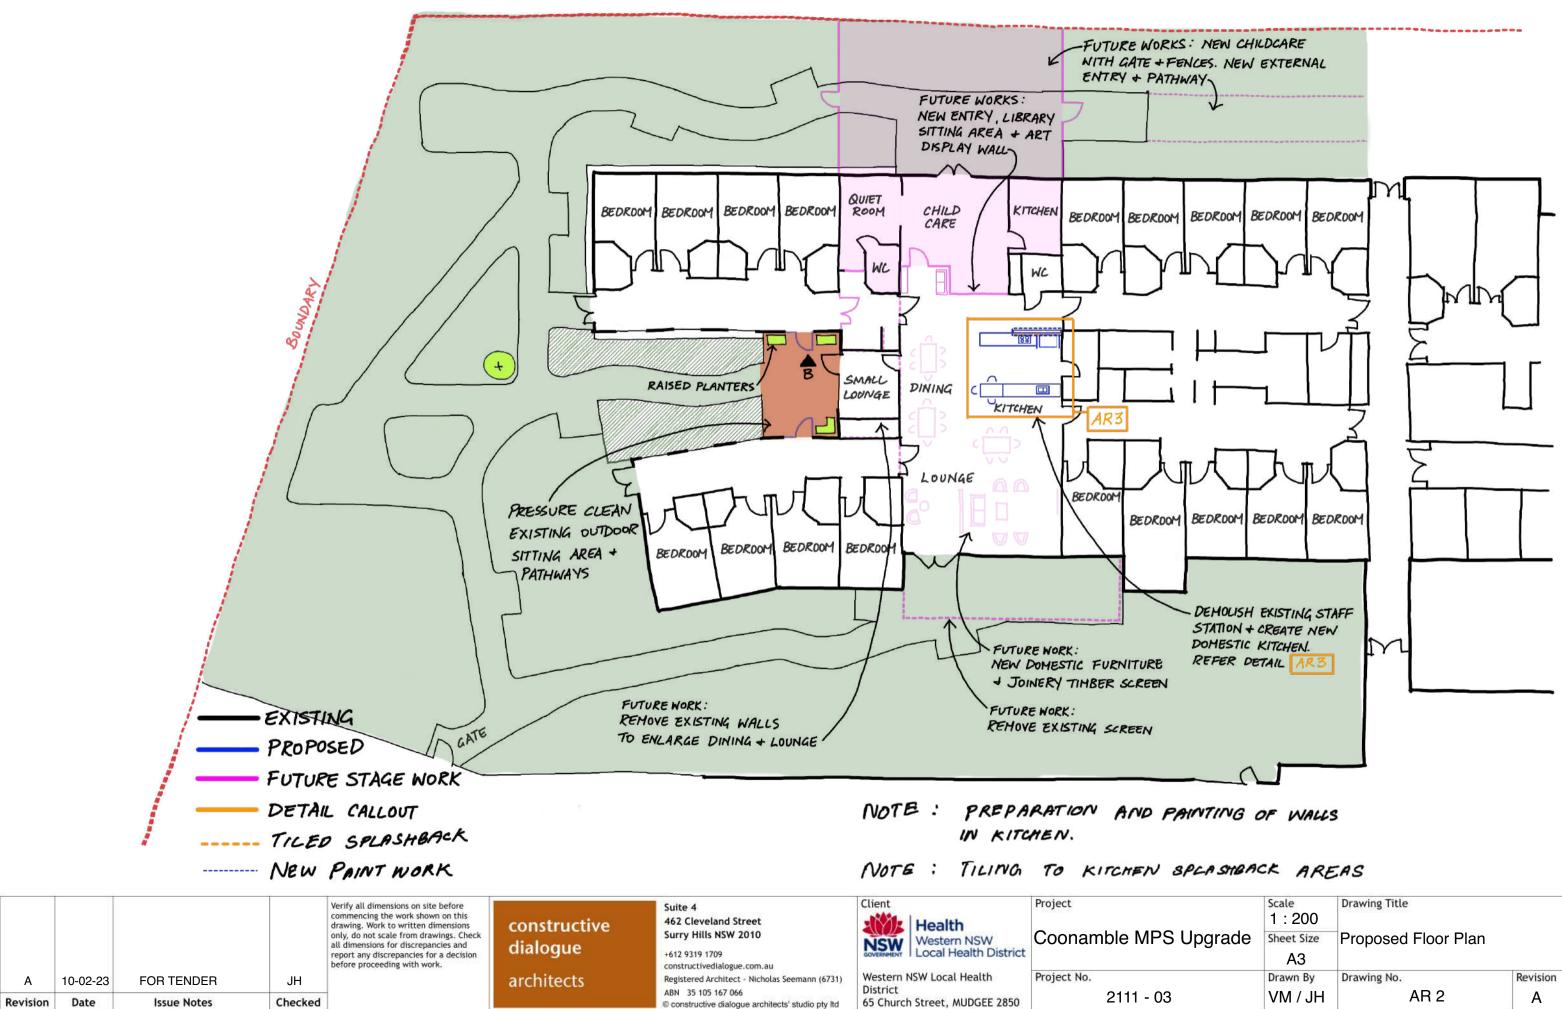

|         | Scale<br>1 : 200    | Drawing Title       |               |  |  |  |
|---------|---------------------|---------------------|---------------|--|--|--|
| Jpgrade | Sheet Size<br>A3    | Proposed Floor Plan |               |  |  |  |
|         | Drawn By<br>VM / JH | Drawing No.<br>AR 2 | Revision<br>A |  |  |  |

|   |          |            |    | Verify all dimensions on site before<br>commencing the work shown on this<br>drawing. Work to written dimensions<br>only, do not scale from drawings. Check<br>all dimensions for discrepancies and<br>report any discrepancies for a decision<br>before proceeding with work. | constructive<br>dialogue | Su<br>40<br>50<br>+6<br>co |
|---|----------|------------|----|--------------------------------------------------------------------------------------------------------------------------------------------------------------------------------------------------------------------------------------------------------------------------------|--------------------------|----------------------------|
| Α | 10-02-23 | FOR TENDER | JH |                                                                                                                                                                                                                                                                                | architects               | Re                         |

Checked

Revision

Date

Issue Notes

onstructivedialogue.com.au egistered Architect - Nicholas Seemann (6731) ABN 35 105 167 066 © constructive dialogue architects' studio pty Itd

Western NSW Local Health

65 Church Street, MUDGEE 2850