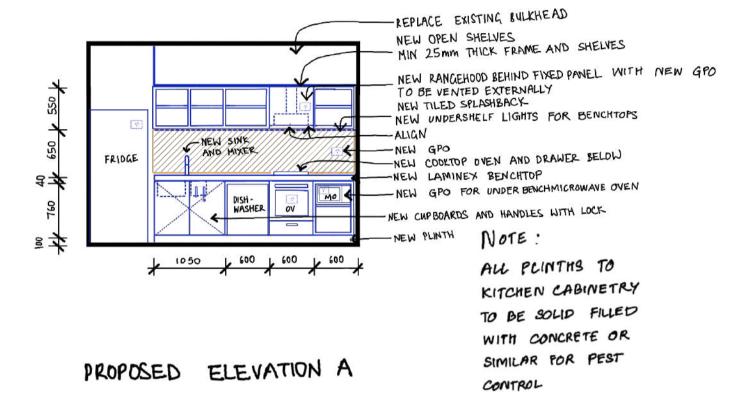

NEW DRAWERS AND HANDLES
180mm HIGH TOP DRAWERS

NEW LAMINEX BENCHTOP

NEW OPEN SHELVING

PROPOSED ELEVATION B

NEW UNDERSHELF LIGHTS
FOR BENCHTOPS

PROPOSED ELEVATION C

| §5.      |          |             |         | Verify all dimensions on site before                                                                                |                   | Suite 4                                                              | Client                                    | Project                   | Scale              | Drawing Title        |          |
|----------|----------|-------------|---------|---------------------------------------------------------------------------------------------------------------------|-------------------|----------------------------------------------------------------------|-------------------------------------------|---------------------------|--------------------|----------------------|----------|
|          |          |             |         | commencing the work shown on this<br>drawing. Work to written dimensions<br>only, do not scale from drawings. Check | constructive      | 462 Cleveland Street<br>Surry Hills NSW 2010                         | Health<br>Western NSW                     | Gilgandra MPS Upgrade     | 1:50<br>Sheet Size | Household A Proposed |          |
|          |          |             |         | all dimensions for discrepancies and<br>report any discrepancies for a decision<br>before proceeding with work.     | dialogue          | +612 9319 1709<br>constructivedialogue.com.au                        | NSW   Western NSW   Local Health District | Gilgariara ivii o opgrado | A3                 | Kitchen Joinery      | wes .    |
| Α        | 10-02-23 | FOR TENDER  | JH      |                                                                                                                     | architects        | Registered Architect - Nicholas Seemann (6731)<br>ABN 35 105 167 066 | Western NSW Local Health<br>District      | Project No.               | Drawn By           | Drawing No.          | Revision |
| Revision | Date     | Issue Notes | Checked |                                                                                                                     | The second second | © constructive dialogue architects' studio pty ltd                   | 65 Church Street, MUDGEE 2850             | 2111 - 04                 | VM / JH            | AR 5                 | Α        |