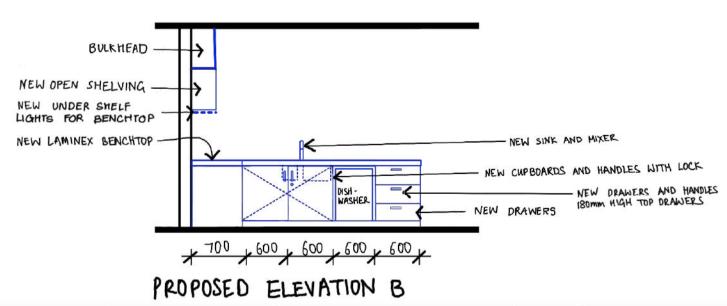

NEW DRAWERS AND HANDLES
180mm HIGH TOP DRAWERS

NEW LAMINEX BENCHTOP

NEW OPEN SHELVING

PROPOSED ELEVATION B

NEW UNDERSHELF LIGHTS
FOR BENCHTOPS

PROPOSED ELEVATION C

| §5.      |          |             |         | Verify all dimensions on site before                                                                                |                   | Suite 4                                                              | Client                                    | Project                   | Scale              | Drawing Title        |          |
|----------|----------|-------------|---------|---------------------------------------------------------------------------------------------------------------------|-------------------|----------------------------------------------------------------------|-------------------------------------------|---------------------------|--------------------|----------------------|----------|
|          |          |             |         | commencing the work shown on this<br>drawing. Work to written dimensions<br>only, do not scale from drawings. Check | constructive      | 462 Cleveland Street<br>Surry Hills NSW 2010                         | Health<br>Western NSW                     | Gilgandra MPS Upgrade     | 1:50<br>Sheet Size | Household A Proposed |          |
|          |          |             |         | all dimensions for discrepancies and<br>report any discrepancies for a decision<br>before proceeding with work.     | dialogue          | +612 9319 1709<br>constructivedialogue.com.au                        | NSW   Western NSW   Local Health District | Gilgariara ivii o opgrado | A3                 | Kitchen Joinery      | wes .    |
| Α        | 10-02-23 | FOR TENDER  | JH      |                                                                                                                     | architects        | Registered Architect - Nicholas Seemann (6731)<br>ABN 35 105 167 066 | Western NSW Local Health<br>District      | Project No.               | Drawn By           | Drawing No.          | Revision |
| Revision | Date     | Issue Notes | Checked |                                                                                                                     | The second second | © constructive dialogue architects' studio pty ltd                   | 65 Church Street, MUDGEE 2850             | 2111 - 04                 | VM / JH            | AR 5                 | Α        |