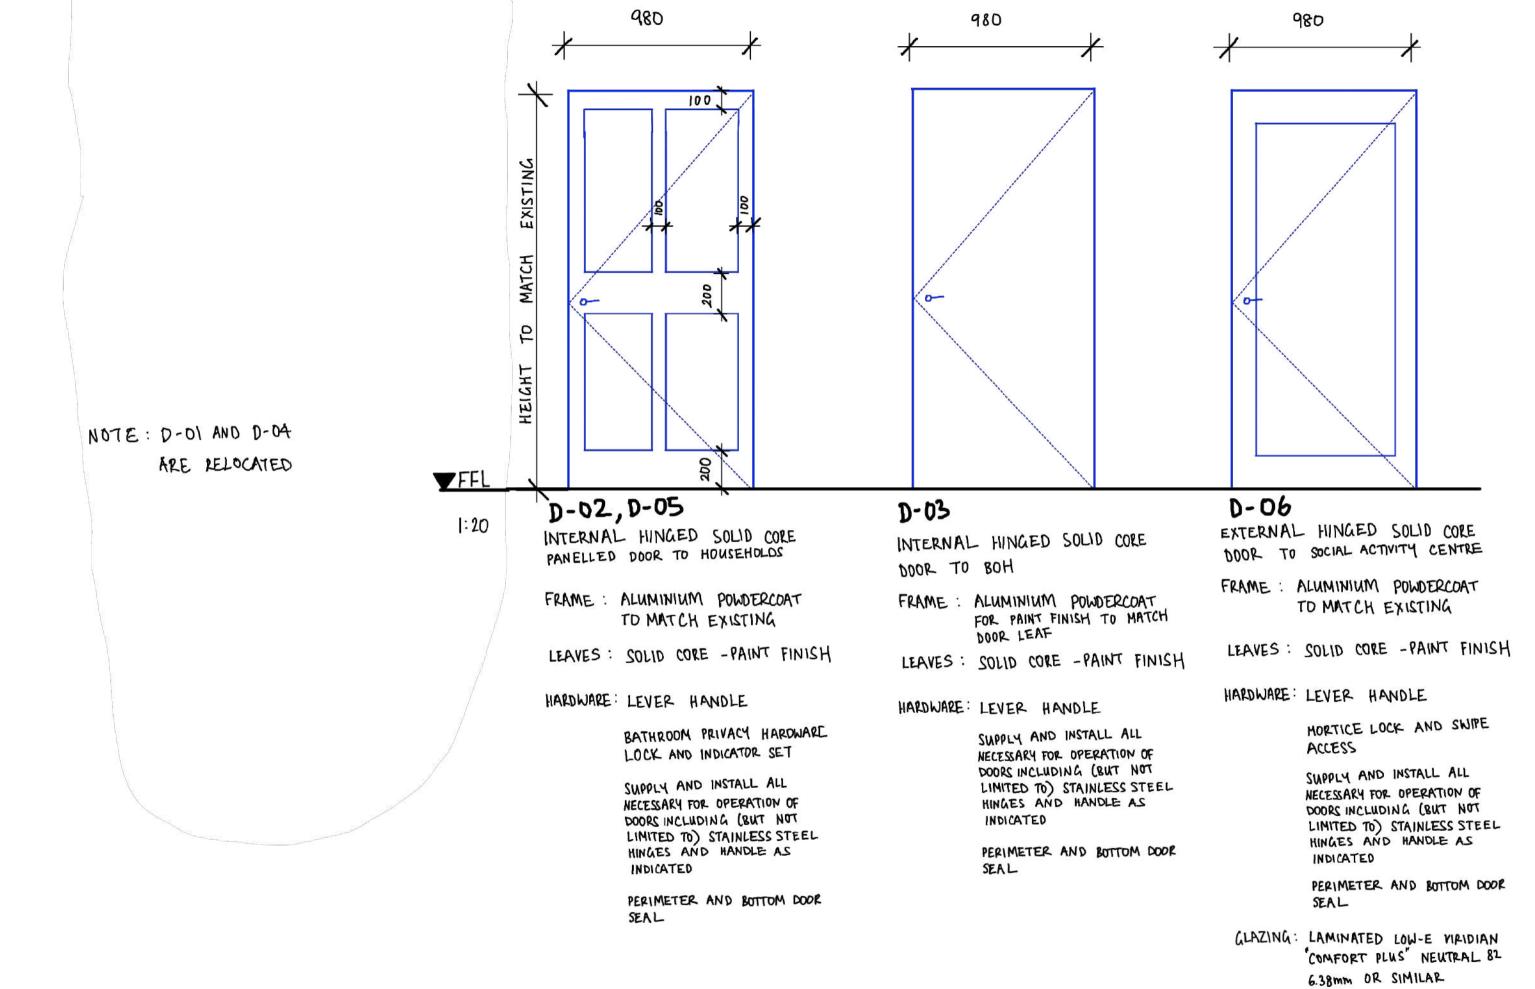

Western NSW Local Health

65 Church Street, MUDGEE 2850

District

Gilgandra MPS Upgrade Project No.

Sheet Size Proposed Reflected Ceiling Plan А3 Drawing No. Drawn By Revision 2111 - 04 VM / JH AR 7 Α

|            |   |          |                         |               | Verify all dimensions on site before commencing the work shown on this drawing. Work to written dimensions only, do not scale from drawings. Check all dimensions for discrepancies and report any discrepancies for a decision | constructive<br>dialogue | Suite 4 462 Cleveland Street Surry Hills NSW 2010 +612 9319 1709                                                                                    | Health                                                                | Gilgandra MPS Upgrade | Scale<br>1:250<br>Sheet Size<br>A3 | Proposed Door Schedu | ule      |
|------------|---|----------|-------------------------|---------------|---------------------------------------------------------------------------------------------------------------------------------------------------------------------------------------------------------------------------------|--------------------------|-----------------------------------------------------------------------------------------------------------------------------------------------------|-----------------------------------------------------------------------|-----------------------|------------------------------------|----------------------|----------|
| A<br>Revis | - | 10-02-23 | FOR TENDER  Issue Notes | JH<br>Checked | before proceeding with work.                                                                                                                                                                                                    | architects               | constructivedialogue.com.au  Registered Architect - Nicholas Seemann (6731)  ABN 35 105 167 066  © constructive dialogue architects' studio pty ltd | Western NSW Local Health<br>District<br>65 Church Street, MUDGEE 2850 | Project No. 2111 - 04 | Drawn By VM / JH                   | Drawing No.          | Revision |