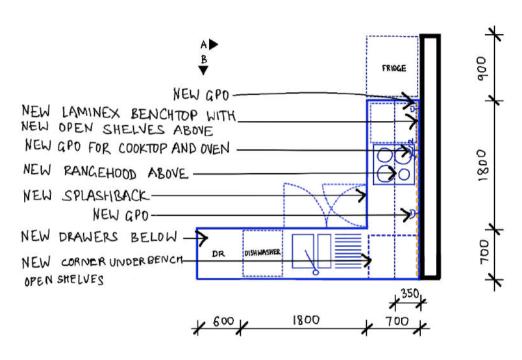

NEW DRAWERS AND HANDLES
180mm HIGH TOP DRAWERS

NEW LAMINEX BENCHTOP

NEW OPEN SHELVING

PROPOSED ELEVATION B

NEW UNDERSHELF LIGHTS
FOR BENCHTOPS

PROPOSED ELEVATION C

| §5.      |          |             |         | Verify all dimensions on site before                                                                                |                   | Suite 4                                                              | Client                                    | Project                   | Scale              | Drawing Title        |          |
|----------|----------|-------------|---------|---------------------------------------------------------------------------------------------------------------------|-------------------|----------------------------------------------------------------------|-------------------------------------------|---------------------------|--------------------|----------------------|----------|
|          |          |             |         | commencing the work shown on this<br>drawing. Work to written dimensions<br>only, do not scale from drawings. Check | constructive      | 462 Cleveland Street<br>Surry Hills NSW 2010                         | Health<br>Western NSW                     | Gilgandra MPS Upgrade     | 1:50<br>Sheet Size | Household A Proposed |          |
|          |          |             |         | all dimensions for discrepancies and<br>report any discrepancies for a decision<br>before proceeding with work.     | dialogue          | +612 9319 1709<br>constructivedialogue.com.au                        | NSW   Western NSW   Local Health District | Gilgariara ivii o opgrado | A3                 | Kitchen Joinery      | wes .    |
| Α        | 10-02-23 | FOR TENDER  | JH      |                                                                                                                     | architects        | Registered Architect - Nicholas Seemann (6731)<br>ABN 35 105 167 066 | Western NSW Local Health<br>District      | Project No.               | Drawn By           | Drawing No.          | Revision |
| Revision | Date     | Issue Notes | Checked |                                                                                                                     | The second second | © constructive dialogue architects' studio pty ltd                   | 65 Church Street, MUDGEE 2850             | 2111 - 04                 | VM / JH            | AR 5                 | Α        |

PROPOSED KITCHEN PLAN

|:50@ A3

10-02-23 FOR TENDER JΗ Revision Date Issue Notes Checked

only, do not scale from drawings. Check all dimensions for discrepancies and report any discrepancies for a decision before proceeding with work.