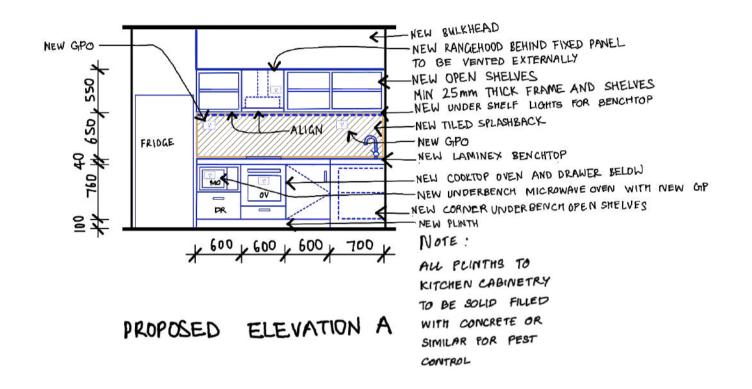

NEW DRAWERS AND HANDLES
180mm HIGH TOP DRAWERS

NEW LAMINEX BENCHTOP

NEW OPEN SHELVING

PROPOSED ELEVATION B

NEW UNDERSHELF LIGHTS
FOR BENCHTOPS

PROPOSED ELEVATION C

| §5.      |          |             |         | Verify all dimensions on site before                                                                                |                   | Suite 4                                                              | Client                                    | Project                   | Scale              | Drawing Title        |          |
|----------|----------|-------------|---------|---------------------------------------------------------------------------------------------------------------------|-------------------|----------------------------------------------------------------------|-------------------------------------------|---------------------------|--------------------|----------------------|----------|
|          |          |             |         | commencing the work shown on this<br>drawing. Work to written dimensions<br>only, do not scale from drawings. Check | constructive      | 462 Cleveland Street<br>Surry Hills NSW 2010                         | Health<br>Western NSW                     | Gilgandra MPS Upgrade     | 1:50<br>Sheet Size | Household A Proposed |          |
|          |          |             |         | all dimensions for discrepancies and<br>report any discrepancies for a decision<br>before proceeding with work.     | dialogue          | +612 9319 1709<br>constructivedialogue.com.au                        | NSW   Western NSW   Local Health District | Gilgariara ivii o opgrado | A3                 | Kitchen Joinery      | wes .    |
| Α        | 10-02-23 | FOR TENDER  | JH      |                                                                                                                     | architects        | Registered Architect - Nicholas Seemann (6731)<br>ABN 35 105 167 066 | Western NSW Local Health<br>District      | Project No.               | Drawn By           | Drawing No.          | Revision |
| Revision | Date     | Issue Notes | Checked |                                                                                                                     | The second second | © constructive dialogue architects' studio pty ltd                   | 65 Church Street, MUDGEE 2850             | 2111 - 04                 | VM / JH            | AR 5                 | Α        |

PROPOSED KITCHEN PLAN

|:50@ A3

10-02-23 FOR TENDER JΗ Revision Date Issue Notes Checked

only, do not scale from drawings. Check all dimensions for discrepancies and report any discrepancies for a decision before proceeding with work.