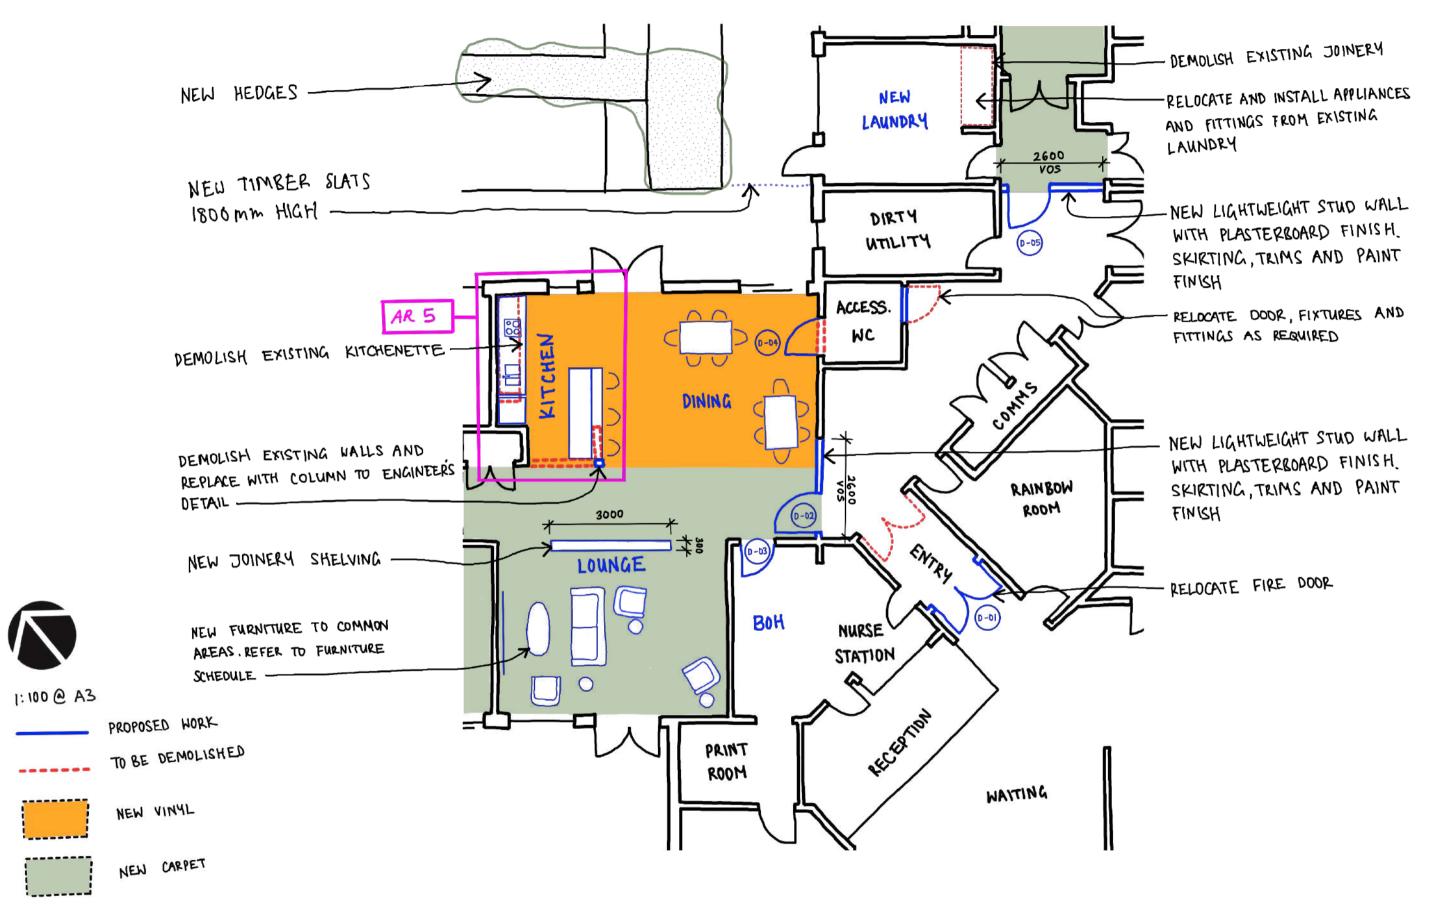

## CHELMSFORD AVE, GILGANDRA NSW 2827 TENDER DOCUMENTATION

PROJECT 2111-04

AR 1 - EXISTING FLOOR PLAN

AR 2 - PROPOSED FLOOR PLAN

AR 3 - HH A PROPOSED FLOOR PLAN

AR 4 - HH B PROPOSED FLOOR PLAN

AR 5 - HH A PROPOSED KITCHEN JOINERY

NEW DRAWERS AND HANDLES
180mm HIGH TOP DRAWERS

NEW LAMINEX BENCHTOP

NEW OPEN SHELVING

PROPOSED ELEVATION B

NEW UNDERSHELF LIGHTS
FOR BENCHTOPS

PROPOSED ELEVATION C

| §5.      |          |             |         | Verify all dimensions on site before                                                                                |                   | Suite 4                                                              | Client                                    | Project                   | Scale              | Drawing Title        |          |
|----------|----------|-------------|---------|---------------------------------------------------------------------------------------------------------------------|-------------------|----------------------------------------------------------------------|-------------------------------------------|---------------------------|--------------------|----------------------|----------|
|          |          |             |         | commencing the work shown on this<br>drawing. Work to written dimensions<br>only, do not scale from drawings. Check | constructive      | 462 Cleveland Street<br>Surry Hills NSW 2010                         | Health<br>Western NSW                     | Gilgandra MPS Upgrade     | 1:50<br>Sheet Size | Household A Proposed |          |
|          |          |             |         | all dimensions for discrepancies and<br>report any discrepancies for a decision<br>before proceeding with work.     | dialogue          | +612 9319 1709<br>constructivedialogue.com.au                        | NSW   Western NSW   Local Health District | Gilgariara ivii o opgrado | A3                 | Kitchen Joinery      | wes .    |
| Α        | 10-02-23 | FOR TENDER  | JH      |                                                                                                                     | architects        | Registered Architect - Nicholas Seemann (6731)<br>ABN 35 105 167 066 | Western NSW Local Health<br>District      | Project No.               | Drawn By           | Drawing No.          | Revision |
| Revision | Date     | Issue Notes | Checked |                                                                                                                     | The second second | © constructive dialogue architects' studio pty ltd                   | 65 Church Street, MUDGEE 2850             | 2111 - 04                 | VM / JH            | AR 5                 | Α        |