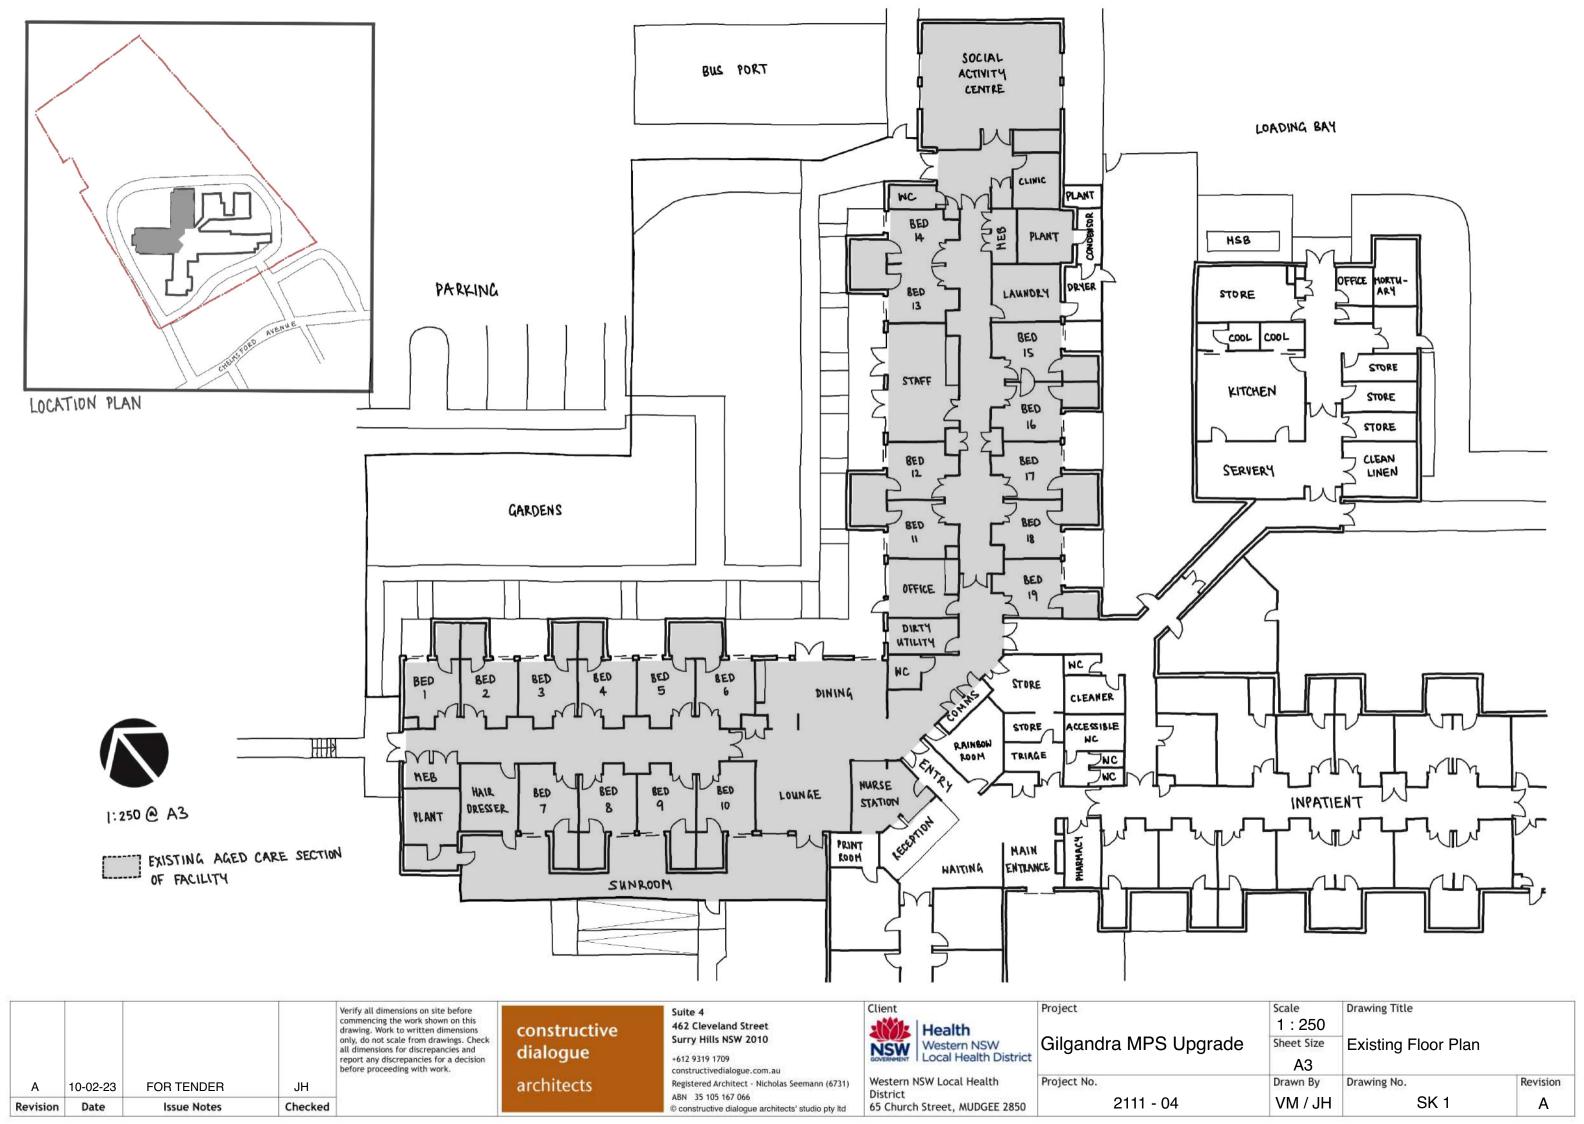

## CHELMSFORD AVE, GILGANDRA NSW 2827 TENDER DOCUMENTATION

PROJECT 2111-04

AR 1 - EXISTING FLOOR PLAN

AR 2 - PROPOSED FLOOR PLAN

AR 3 - HH A PROPOSED FLOOR PLAN

AR 4 - HH B PROPOSED FLOOR PLAN

AR 5 - HH A PROPOSED KITCHEN JOINERY