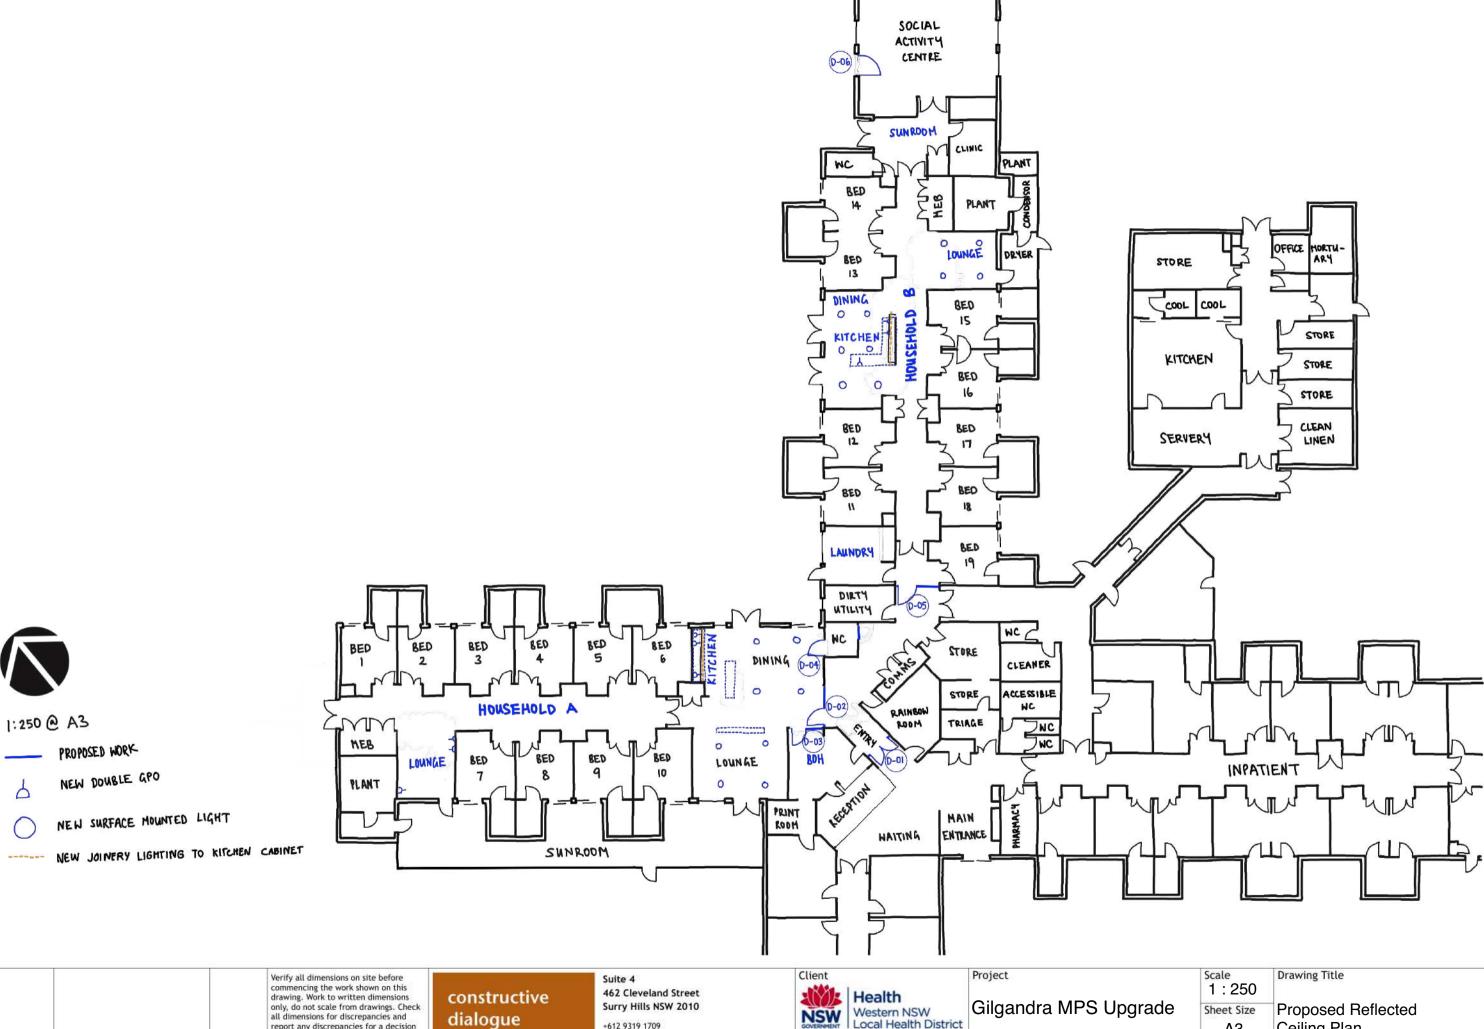

Western NSW Local Health

65 Church Street, MUDGEE 2850

District

Gilgandra MPS Upgrade Project No.

Sheet Size Proposed Reflected Ceiling Plan А3 Drawing No. Drawn By Revision 2111 - 04 VM / JH AR 7 Α

|            |   |          |                         |               | Verify all dimensions on site before commencing the work shown on this drawing. Work to written dimensions only, do not scale from drawings. Check all dimensions for discrepancies and report any discrepancies for a decision | constructive<br>dialogue | Suite 4 462 Cleveland Street Surry Hills NSW 2010 +612 9319 1709                                                                                    | Health                                                                | Gilgandra MPS Upgrade | Scale<br>1:250<br>Sheet Size<br>A3 | Proposed Door Schedu | ule      |
|------------|---|----------|-------------------------|---------------|---------------------------------------------------------------------------------------------------------------------------------------------------------------------------------------------------------------------------------|--------------------------|-----------------------------------------------------------------------------------------------------------------------------------------------------|-----------------------------------------------------------------------|-----------------------|------------------------------------|----------------------|----------|
| A<br>Revis | - | 10-02-23 | FOR TENDER  Issue Notes | JH<br>Checked | before proceeding with work.                                                                                                                                                                                                    | architects               | constructivedialogue.com.au  Registered Architect - Nicholas Seemann (6731)  ABN 35 105 167 066  © constructive dialogue architects' studio pty ltd | Western NSW Local Health<br>District<br>65 Church Street, MUDGEE 2850 | Project No. 2111 - 04 | Drawn By VM / JH                   | Drawing No.          | Revision |