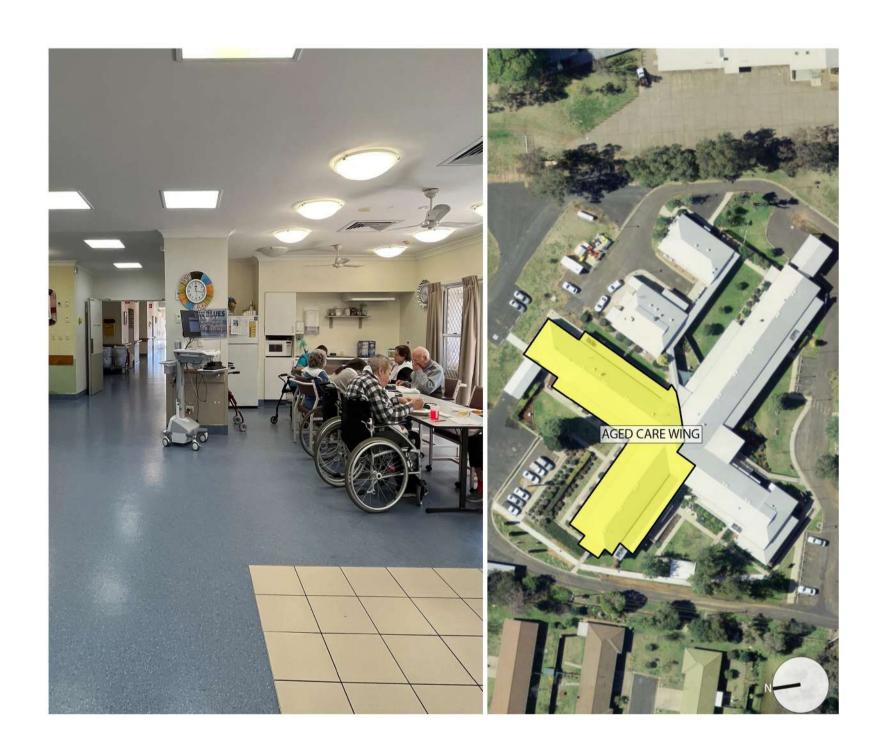

## **GILGANDRA MPS**

## CHELMSFORD AVE, GILGANDRA NSW 2827 TENDER DOCUMENTATION

PROJECT 2111-04

AR 1 - EXISTING FLOOR PLAN

AR 2 - PROPOSED FLOOR PLAN

AR 3 - HH A PROPOSED FLOOR PLAN

AR 4 - HH B PROPOSED FLOOR PLAN

AR 5 - HH A PROPOSED KITCHEN JOINERY