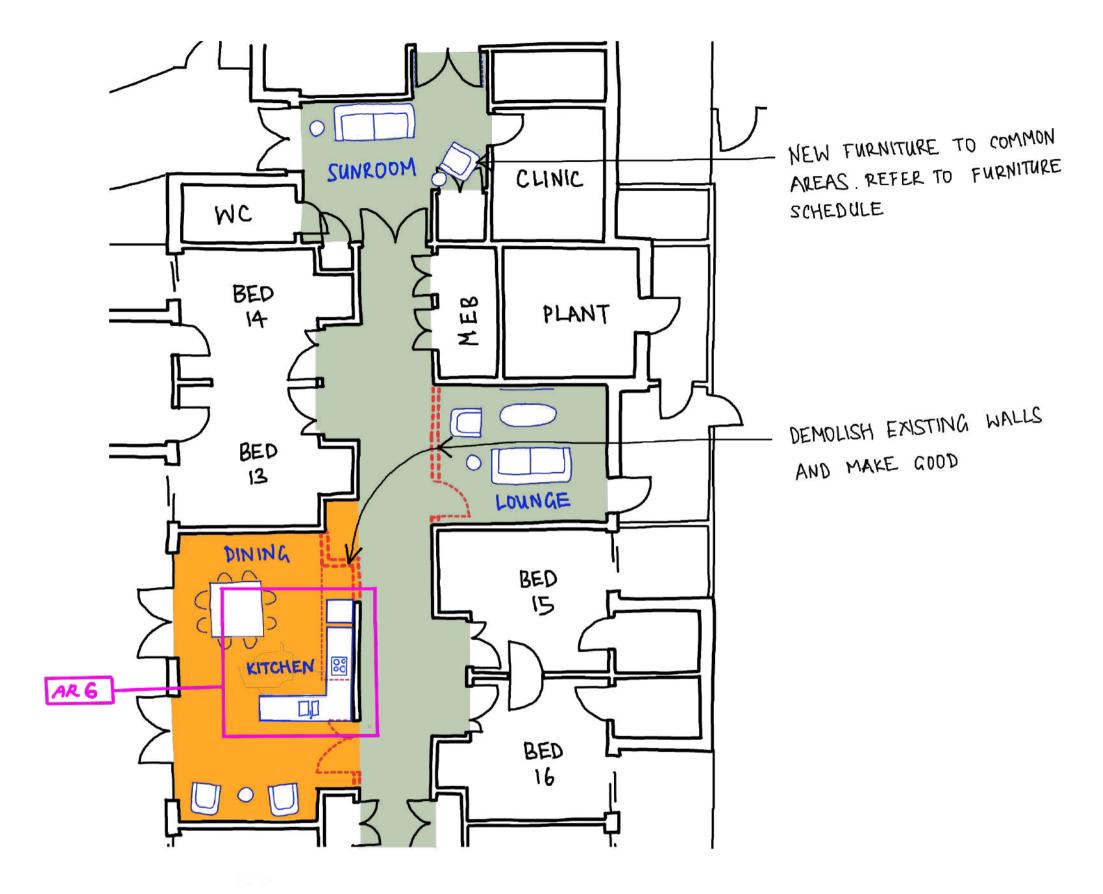

AR 6 - HH B PROPOSED KITCHEN JOINERY

AR 7 - REFLECTED CEILING PLAN

AR 8 - DOOR AND WINDOW SCHEDULE

constructive dialogue architects' studio pty ltd nick seemann, nom architect 6731

suite 4, 462 cleveland street, surry hills nsw 2010 phone +61 2 9319 1709 abn 35 105 167 066 www.constructivedialogue.com.au