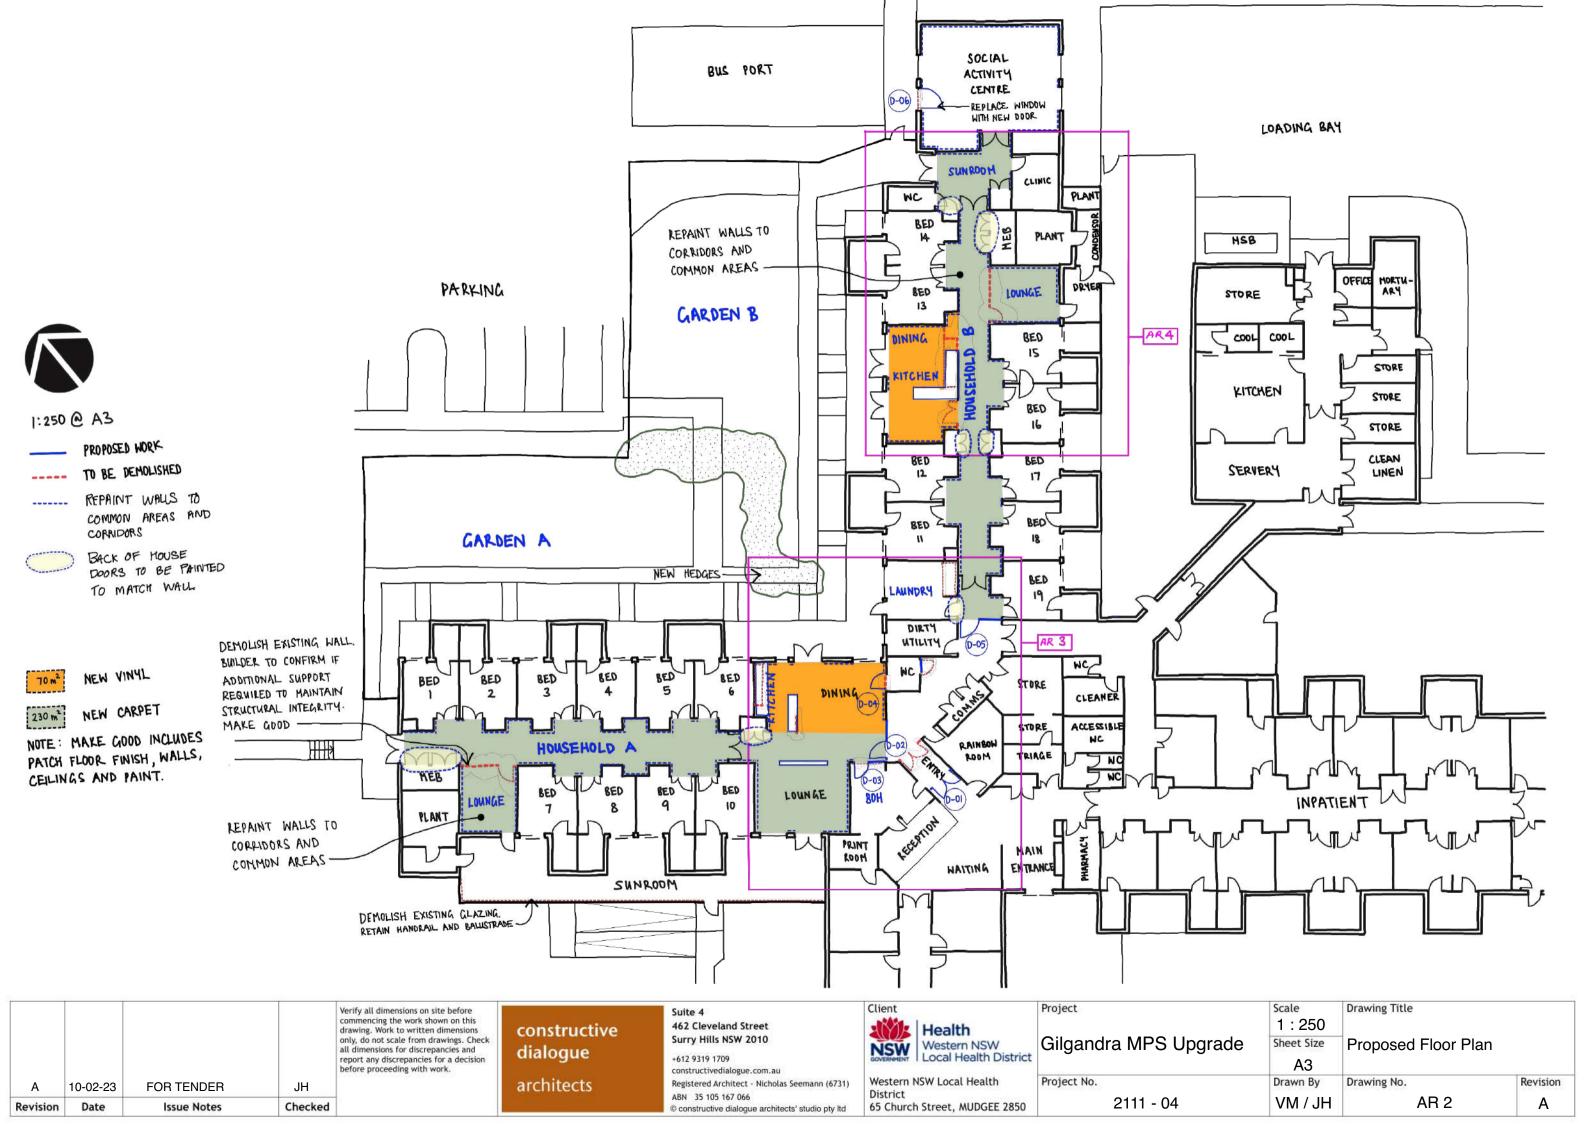

## CHELMSFORD AVE, GILGANDRA NSW 2827 TENDER DOCUMENTATION

PROJECT 2111-04

AR 1 - EXISTING FLOOR PLAN

AR 2 - PROPOSED FLOOR PLAN

AR 3 - HH A PROPOSED FLOOR PLAN

AR 4 - HH B PROPOSED FLOOR PLAN

AR 5 - HH A PROPOSED KITCHEN JOINERY