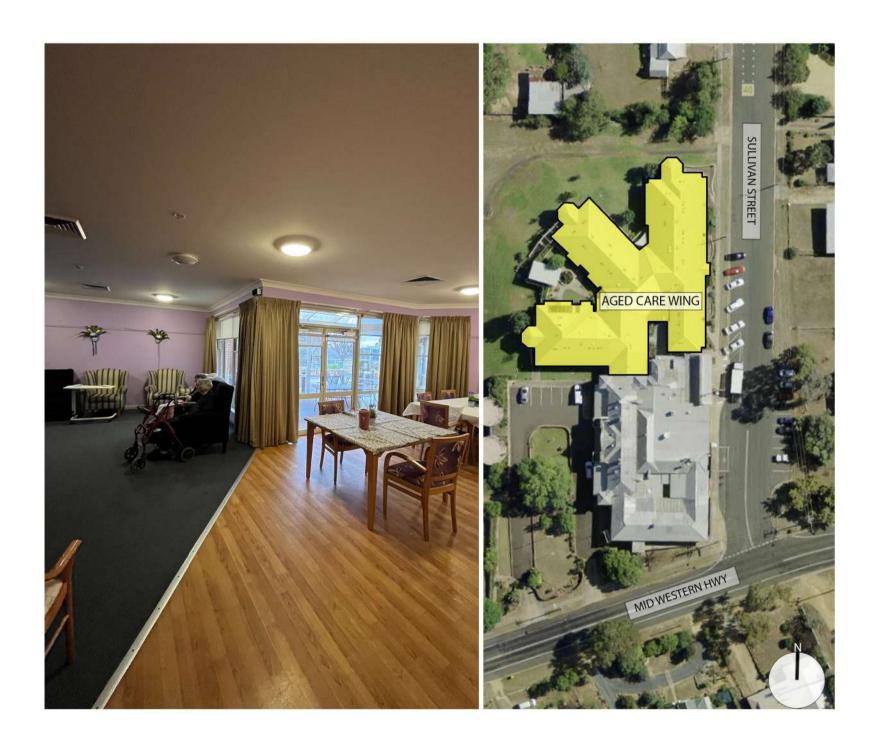

## **GRENFELL MPS**

80-96 COWRA RD, GRENFELL NSW 2810 **TENDER DOCUMENTATION** 

PROJECT 2111-05

**AR 1 - EXISTING SITE PLAN** 

AR 2 - EXISTING GROUND PLAN

AR 3 - PROPOSED FLOOR PLAN

AR 4 - PROPOSED FURNITURE LAYOUT