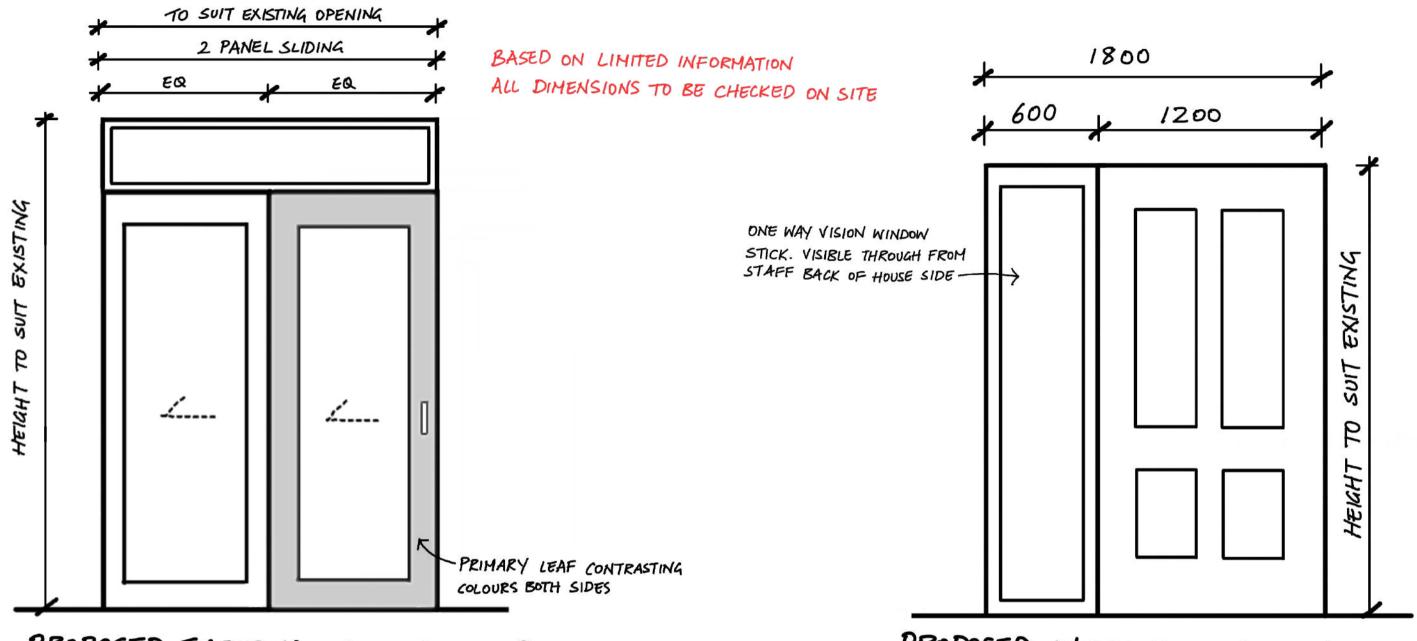

## PROPOSED EXTERNAL SLIDING DOOR

EXTERNAL 2 LEAF SLIDING DOOR

FRAME : ALUMINIUM POWDERCOAT TO MATCH EXISTING

LEAVES : ALUMINIUM FRAME WITH GLAZING

GLAZING: LAMINATED LOW-E VIRIDIAN "COMPORT PLUS"

NEUTRAL 82 6.38mm OR SIMILAR

HARDWARE: D-PULL HANDLE TO MATCH EXISTING

CONFIRM AS 1428-1 COMPLIANCE

MORTICE LOCK LEVERSET

## PROPOSED INTERNAL ENTRANCE DOOR

SINGLE HINGED GLAZED DOOR WITH SIDE WINDOW

FRAME: ALUMINIUM POWDERCOAT TO MATCH EXISTING

LEAVES: ALUMINIUM FRAME WITH GLAZING

GLAZING: SINGLE GLAZED

HARDWARE: LEVER HANDLE TO HATCH EXISTING

CONFIRM AS 1428-1 COMPLIANCE

MORTICE LOCK LEVERSET STAFF SWIPE ALLESS

| Revision | Date     | Issue Notes | Checked |
|----------|----------|-------------|---------|
| A        | 10-02-23 | FOR TENDER  | JH      |
|          |          |             |         |