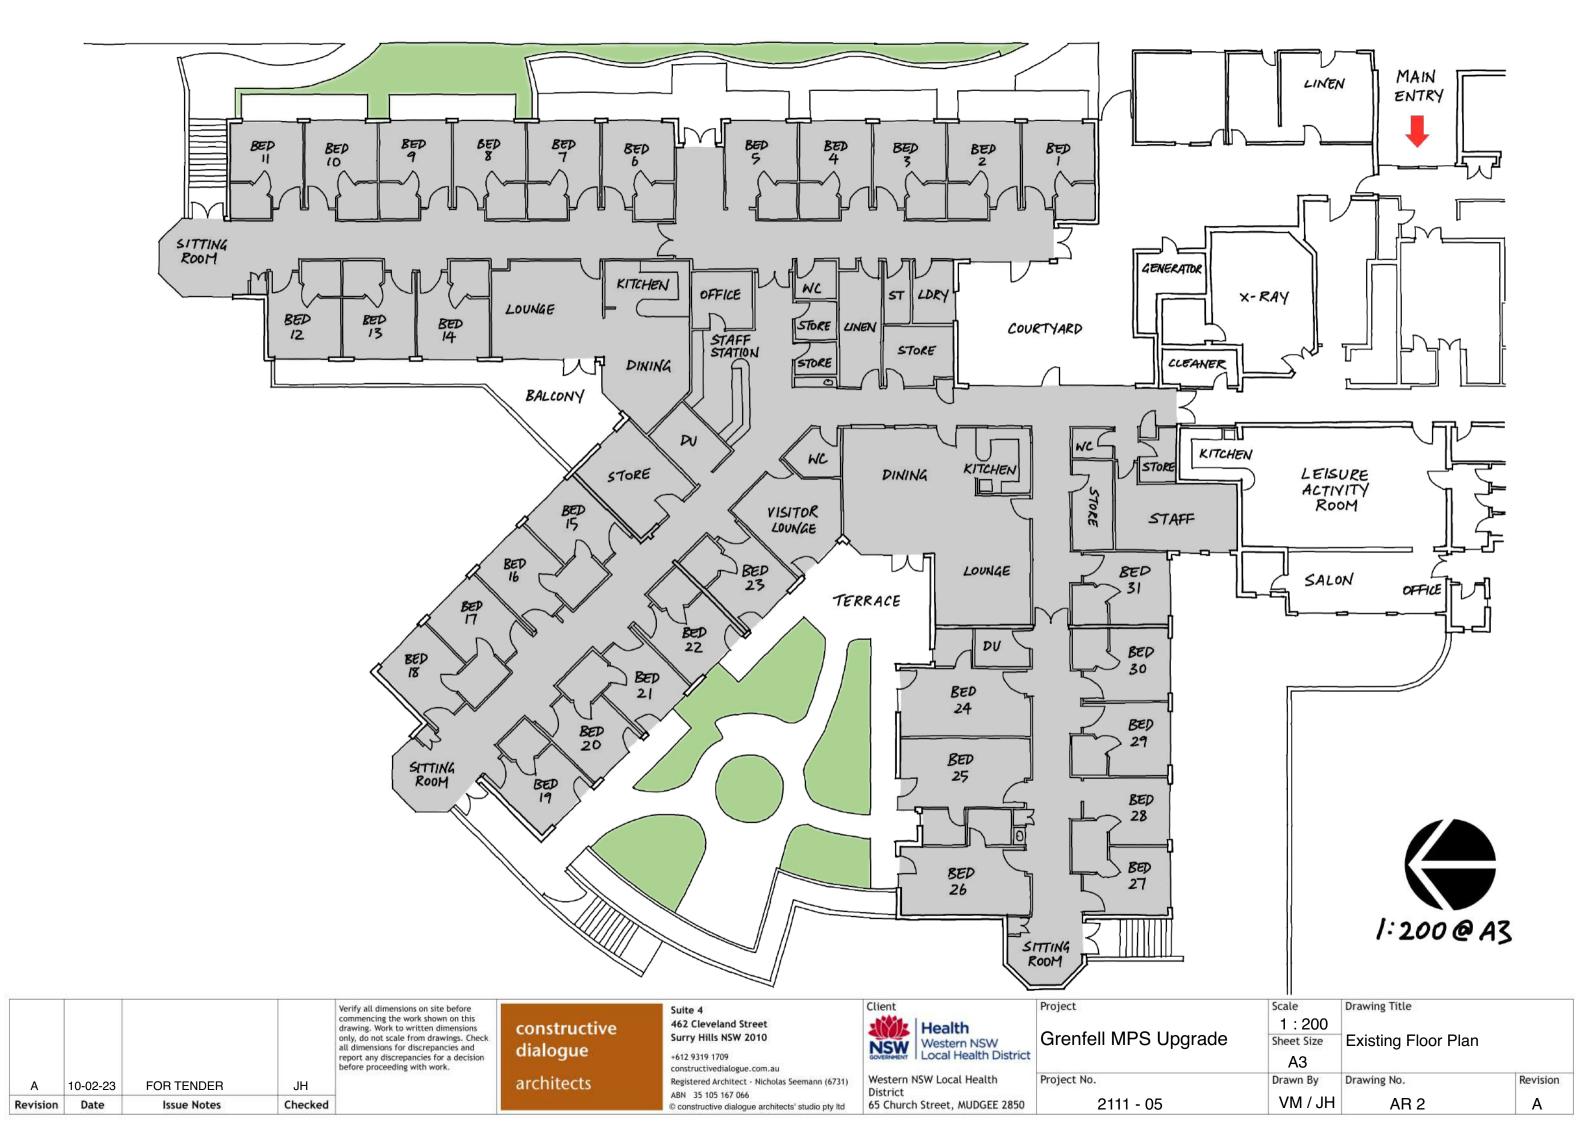

## **GRENFELL MPS**

80-96 COWRA RD, GRENFELL NSW 2810 **TENDER DOCUMENTATION** 

PROJECT 2111-05

**AR 1 - EXISTING SITE PLAN** 

AR 2 - EXISTING GROUND PLAN

AR 3 - PROPOSED FLOOR PLAN

AR 4 - PROPOSED FURNITURE LAYOUT

constructive dialogue architects

NOTE: SCREEN WALL TO LOUNGE A + VISITOR LOUNGE TO HAVE BOOKSHELVES AS SHOWN IN DETAILS ON THIS PAGE.

SCREEN WALL TO LOUNGE B TO HAVE SCREEN ONLY & 2200mm IN LENGTH.