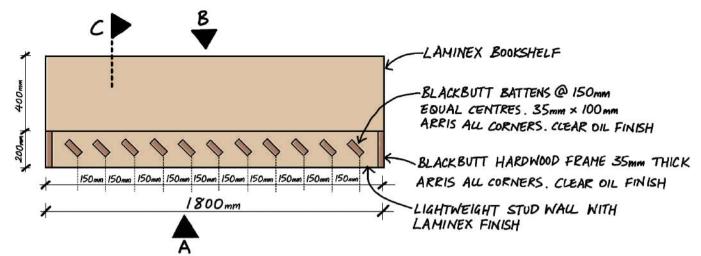

AR 5 - JOINERY SCREEN WALL DETAIL

AR 6 - BIFOLD DOOR DETAIL

constructive dialogue architects' studio pty ltd nick seemann, nom architect 6731

suite 4, 462 cleveland street, surry hills nsw 2010 phone +61 2 9319 1709 abn 35 105 167 066 www.constructivedialogue.com.au

constructive dialogue architects

NOTE: SCREEN WALL TO LOUNGE A + VISITOR LOUNGE TO HAVE BOOKSHELVES AS SHOWN IN DETAILS ON THIS PAGE.

SCREEN WALL TO LOUNGE B TO HAVE SCREEN ONLY & 2200mm IN LENGTH.