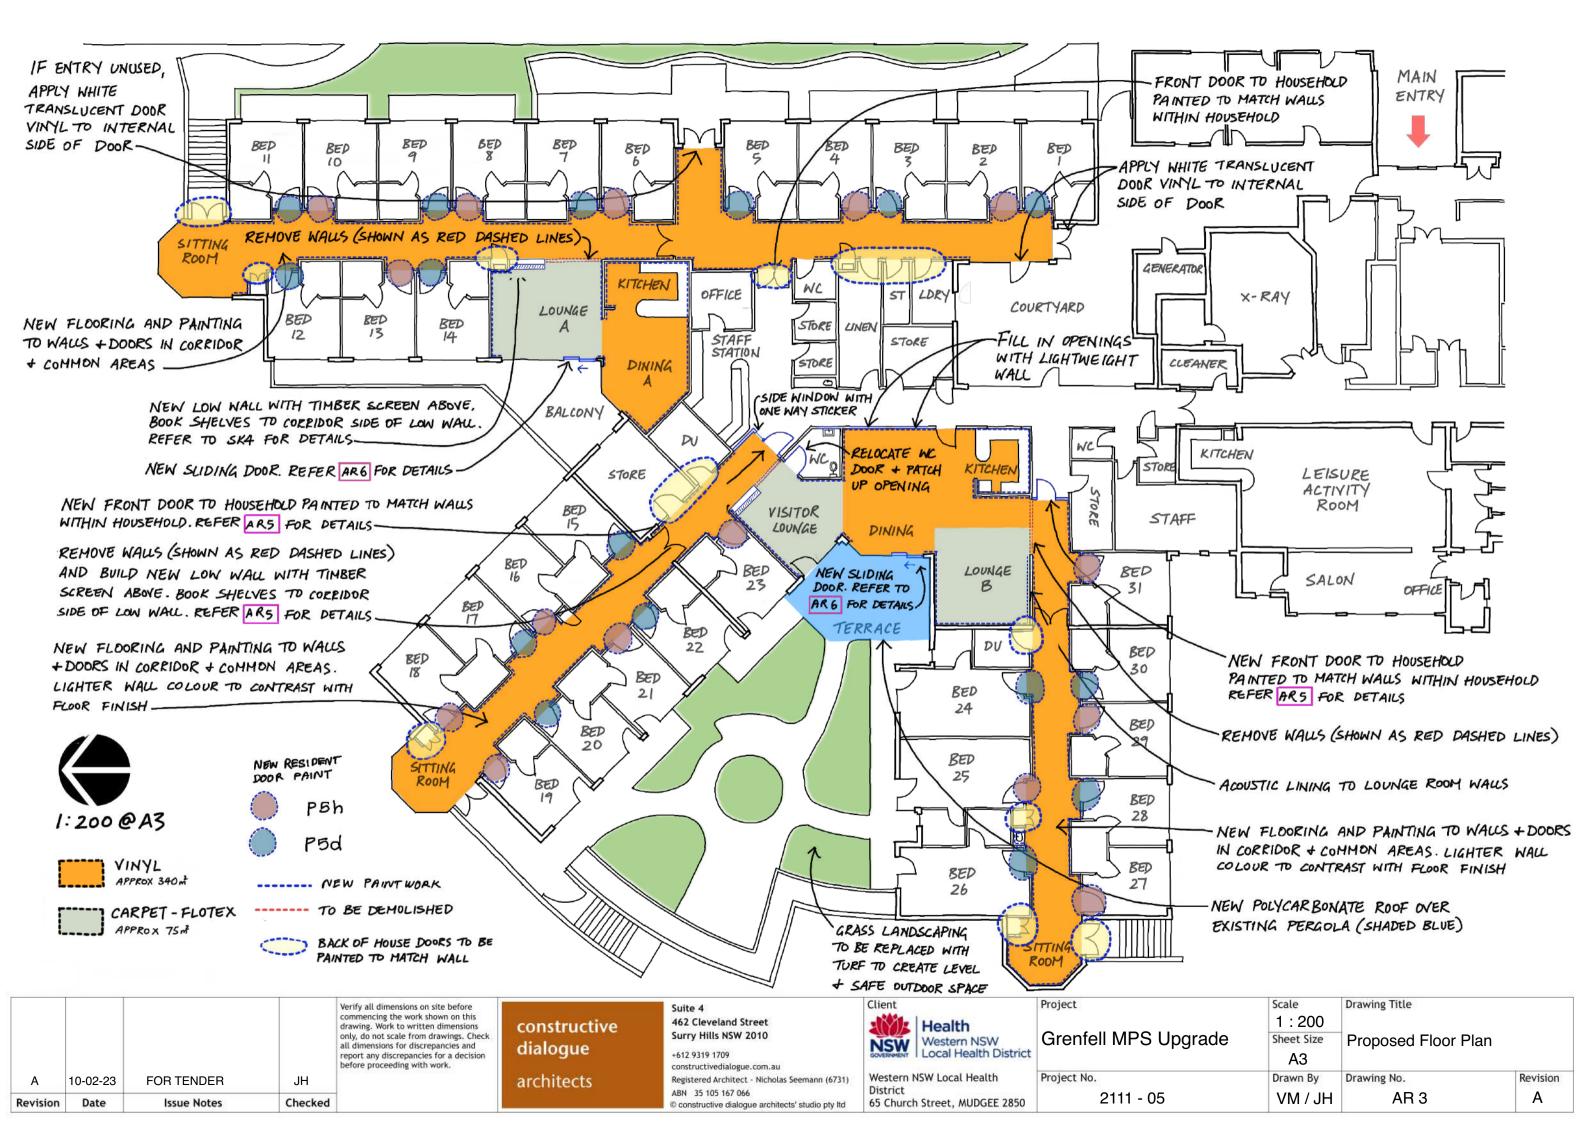

## **GRENFELL MPS**

80-96 COWRA RD, GRENFELL NSW 2810 **TENDER DOCUMENTATION** 

PROJECT 2111-05

**AR 1 - EXISTING SITE PLAN** 

AR 2 - EXISTING GROUND PLAN

AR 3 - PROPOSED FLOOR PLAN

AR 4 - PROPOSED FURNITURE LAYOUT