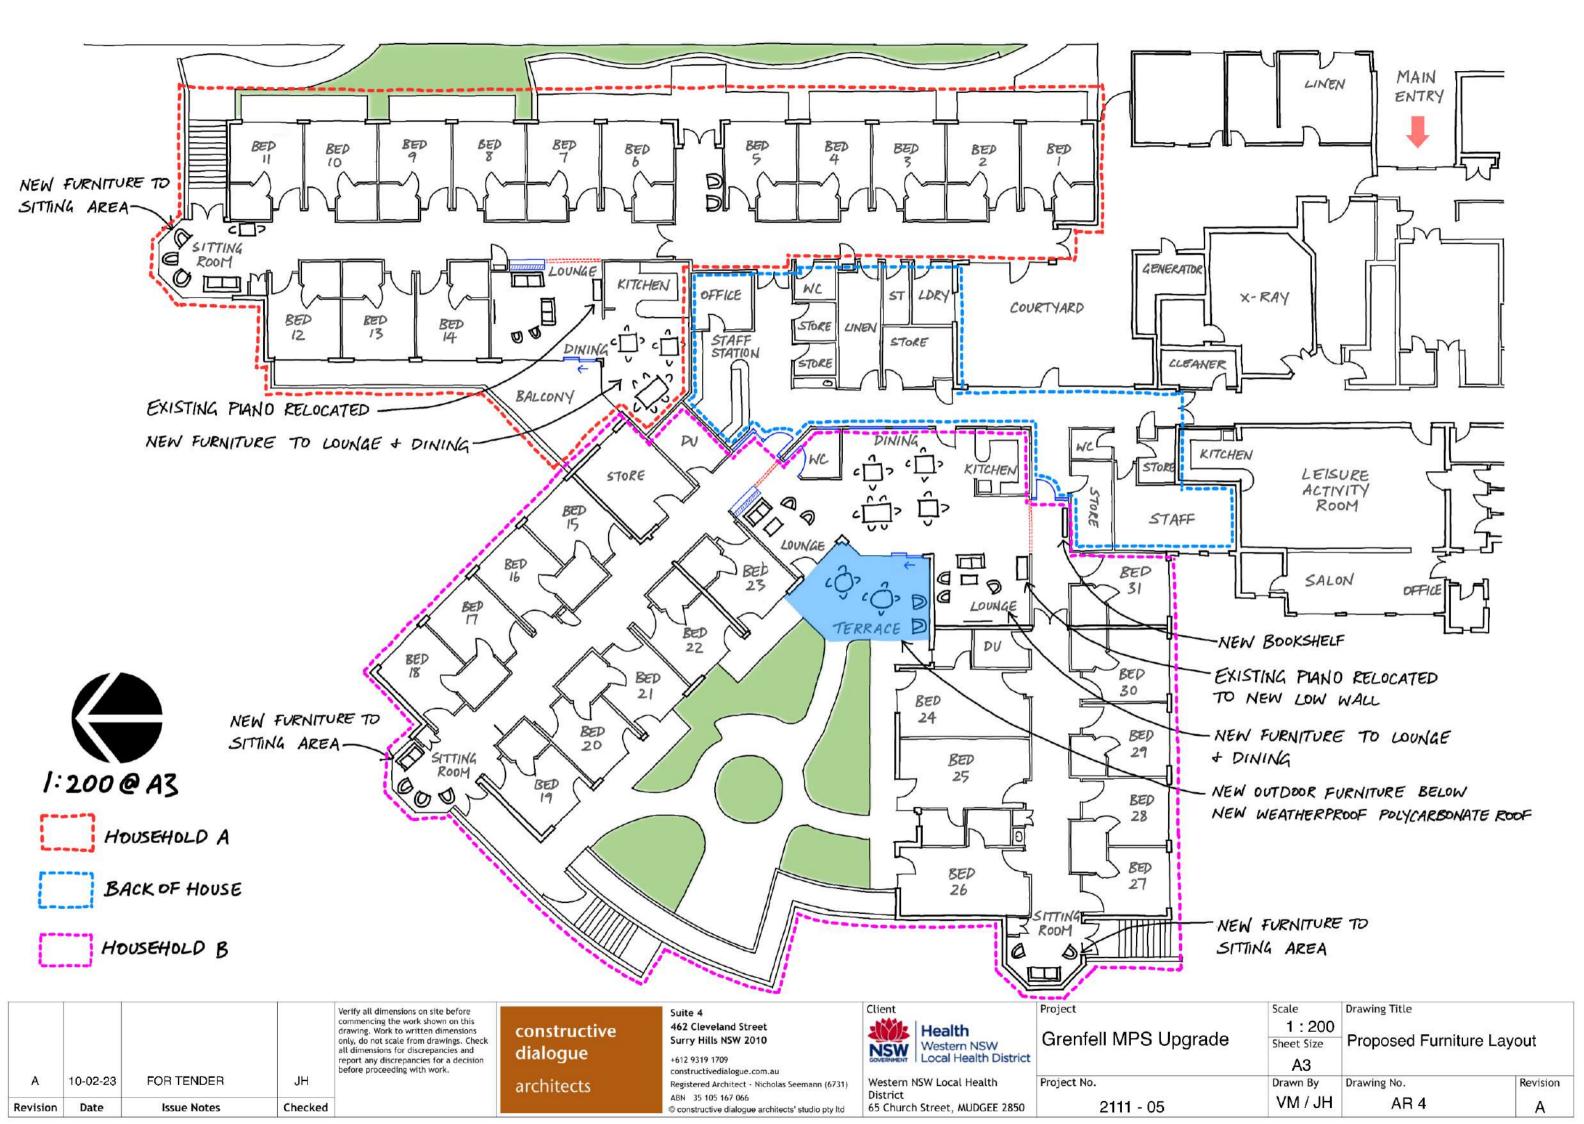

## **GRENFELL MPS**

80-96 COWRA RD, GRENFELL NSW 2810 **TENDER DOCUMENTATION** 

PROJECT 2111-05

**AR 1 - EXISTING SITE PLAN** 

AR 2 - EXISTING GROUND PLAN

AR 3 - PROPOSED FLOOR PLAN

AR 4 - PROPOSED FURNITURE LAYOUT