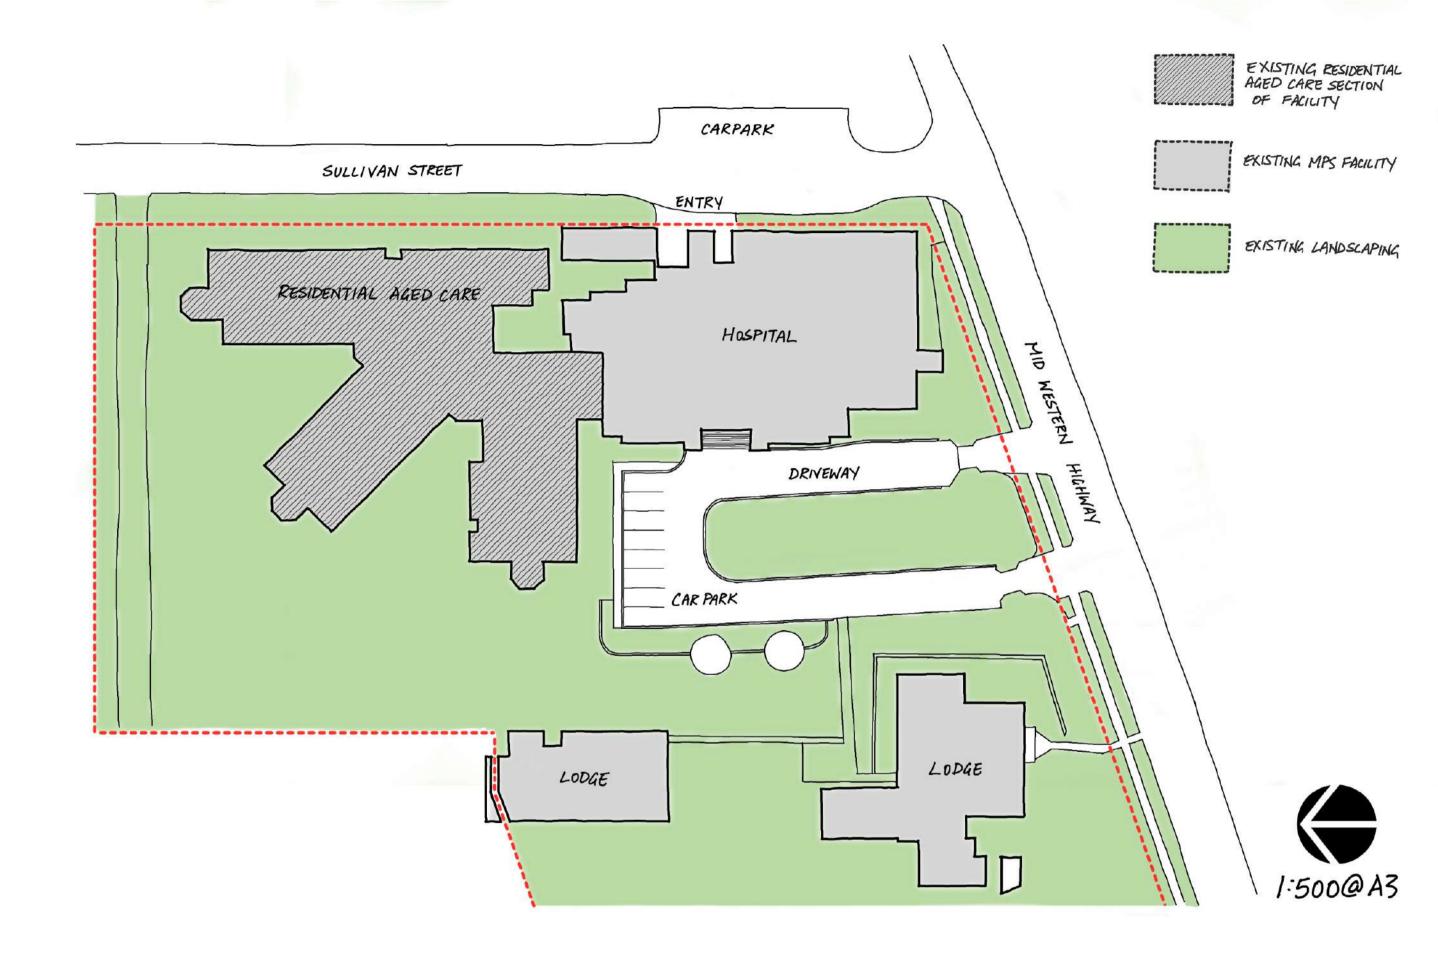

## **GRENFELL MPS**

80-96 COWRA RD, GRENFELL NSW 2810 **TENDER DOCUMENTATION** 

PROJECT 2111-05

**AR 1 - EXISTING SITE PLAN** 

AR 2 - EXISTING GROUND PLAN

AR 3 - PROPOSED FLOOR PLAN

AR 4 - PROPOSED FURNITURE LAYOUT