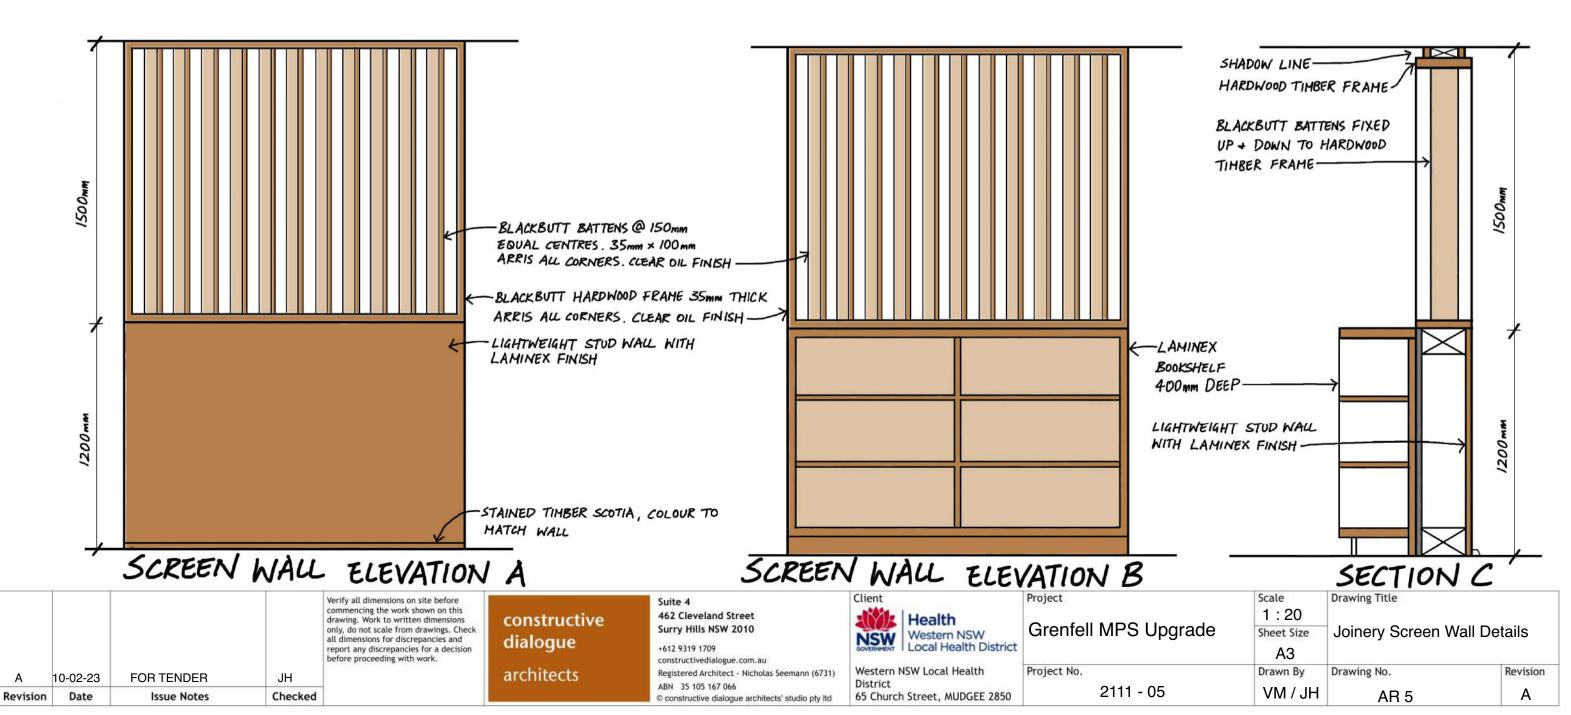

constructive dialogue architects

NOTE: SCREEN WALL TO LOUNGE A + VISITOR LOUNGE TO HAVE BOOKSHELVES AS SHOWN IN DETAILS ON THIS PAGE.

SCREEN WALL TO LOUNGE B TO HAVE SCREEN ONLY & 2200mm IN LENGTH.