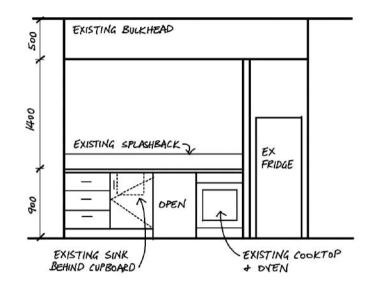

EXISTING KITCHEN ELEVATION A

- EXISTING

- PROPOSED JOINERY
  - PROPOSED SPLASHBACK

### PROPOSED KITCHEN SECTION C

| Scale<br>1 : 50  | Drawing Title                     |          |
|------------------|-----------------------------------|----------|
| Sheet Size<br>A3 | Proposed Joinery and Door Details |          |
| Drawn By         | Drawing No.                       | Revision |
| VM / JH          | AR 4                              | A        |