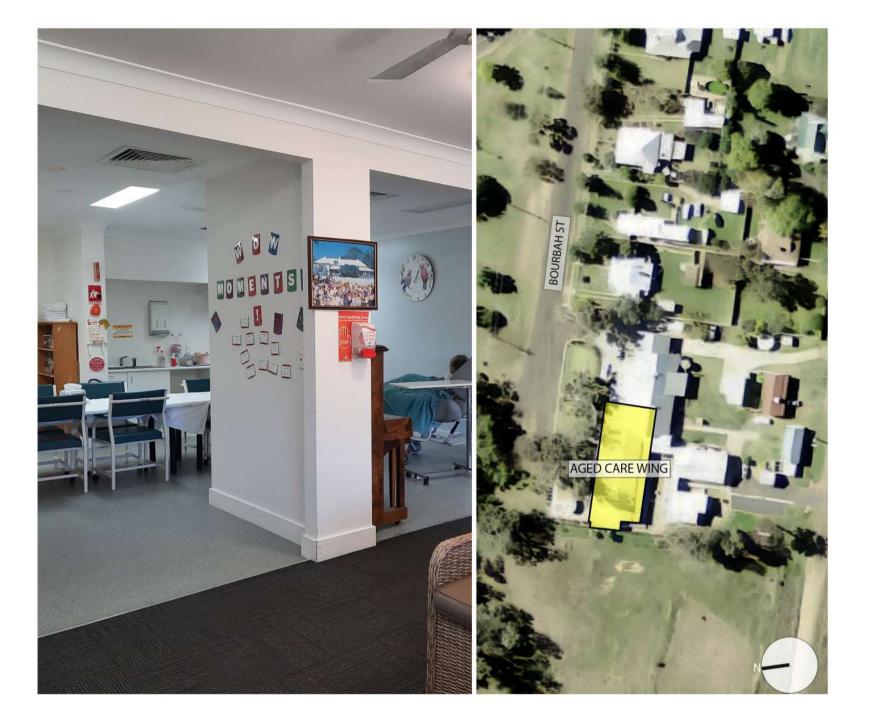

## **GULARGAMBONE MPS** 47 BOURBAH ST, GULARGAMBONE NSW 2828

# **TENDER DOCUMENTATION**

**PROJECT 2111-06** 

**AR 1 - EXISTING FLOOR PLAN AR 2 - PROPOSED FLOOR PLAN AR 3 - DETAIL FLOOR PLAN AR 4 - JOINERY AND DOOR DETAILS** 



constructive dialogue architects' studio pty ltd nick seemann, nom architect 6731

phone +61 2 9319 1709 abn 35 105 167 066 www.constructivedialogue.com.au

suite 4, 462 cleveland street, surry hills nsw 2010

constructive dialogue

architects



А

| Scale<br>1 : 200    | Drawing Title       |               |  |
|---------------------|---------------------|---------------|--|
| Sheet Size<br>A3    | Existing Floor Plan |               |  |
| Drawn By<br>VM / JH | Drawing No.<br>AR 1 | Revision<br>A |  |





1:200@A3

| Scale<br>1 : 200<br>Sheet Size | Drawing Title<br>Proposed Floor Plan |               |
|--------------------------------|--------------------------------------|---------------|
| A3                             |                                      |               |
| D