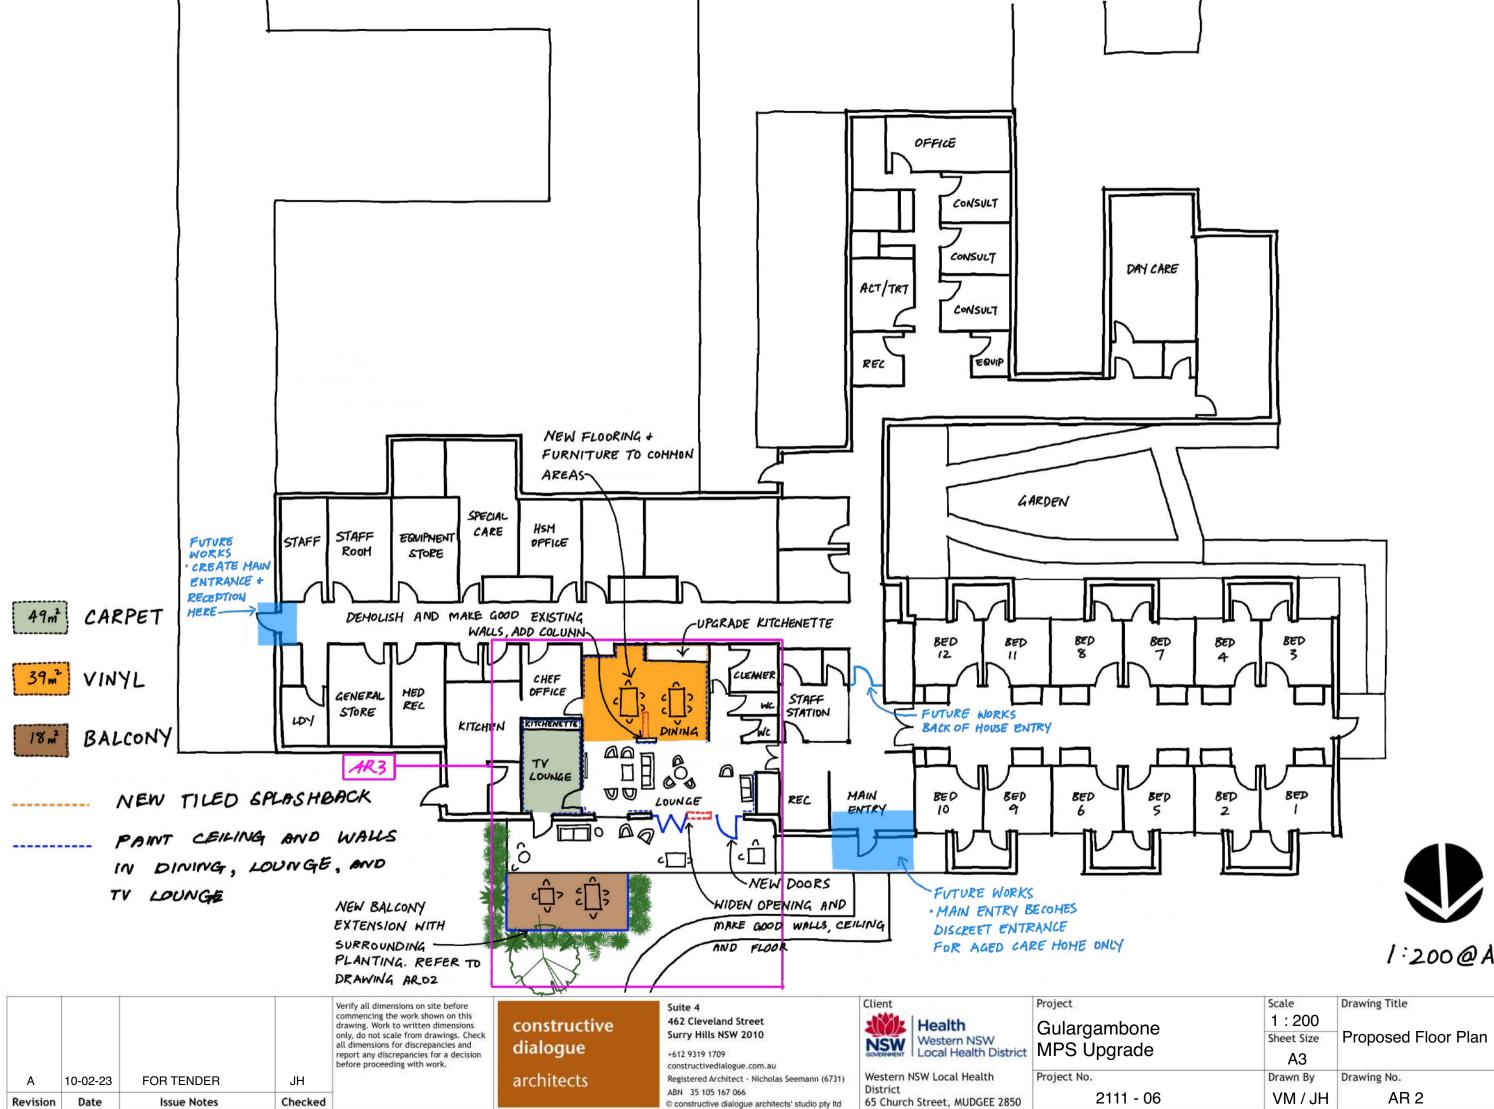

1:200@A3

| Scale<br>1 : 200<br>Sheet Size | Drawing Title<br>Proposed Floor Plan |               |
|--------------------------------|--------------------------------------|---------------|
| A3                             |                                      |               |
| Drawn By<br>VM / JH            | Drawing No.<br>AR 2                  | Revision<br>A |

## BASED ON LINITED INFORMATION ALL DIMENSIONS TO BE CHECKED ON SITE

|          |          |             |         | Verify all dimensions on site before<br>commencing the work shown on this<br>drawing. Work to written dimensions<br>only, do not scale from drawings. Check<br>all dimensions for discrepancies and<br>report any discrepancies for a decision<br>before proceeding with work. | constructive<br>dialogue | Suite 4<br>462 Cleveland Street<br>Surry Hills NSW 2010<br>+612 9319 1709<br>constructivedialogue.com.au | Client<br>Health<br>Western NSW<br>Local Health District | Project<br>Gulargambone<br>MPS Upgrade | e<br>> |
|----------|----------|-------------|---------|--------------------------------------------------------------------------------------------------------------------------------------------------------------------------------------------------------------------------------------------------------------------------------|--------------------------|----------------------------------------------------------------------------------------------------------|----------------------------------------------------------|----------------------------------------|--------|
| A        | 10-02-23 | FOR TENDER  | JH      |                                                                                                                                                                                                                                                                                | architects               | Registered Architect - Nicholas Seemann (6731)<br>ABN 35 105 167 066                                     | Western NSW Local Health<br>District                     | Project No.                            | 00     |
| Revision | Date     | Issue Notes | Checked |                                                                                                                                                                                                                                                                                |                          | © constructive dialogue architects' studio pty ltd                                                       | 65 Church Street, MUDGEE 2850                            | 2111 -                                 | - 06   |