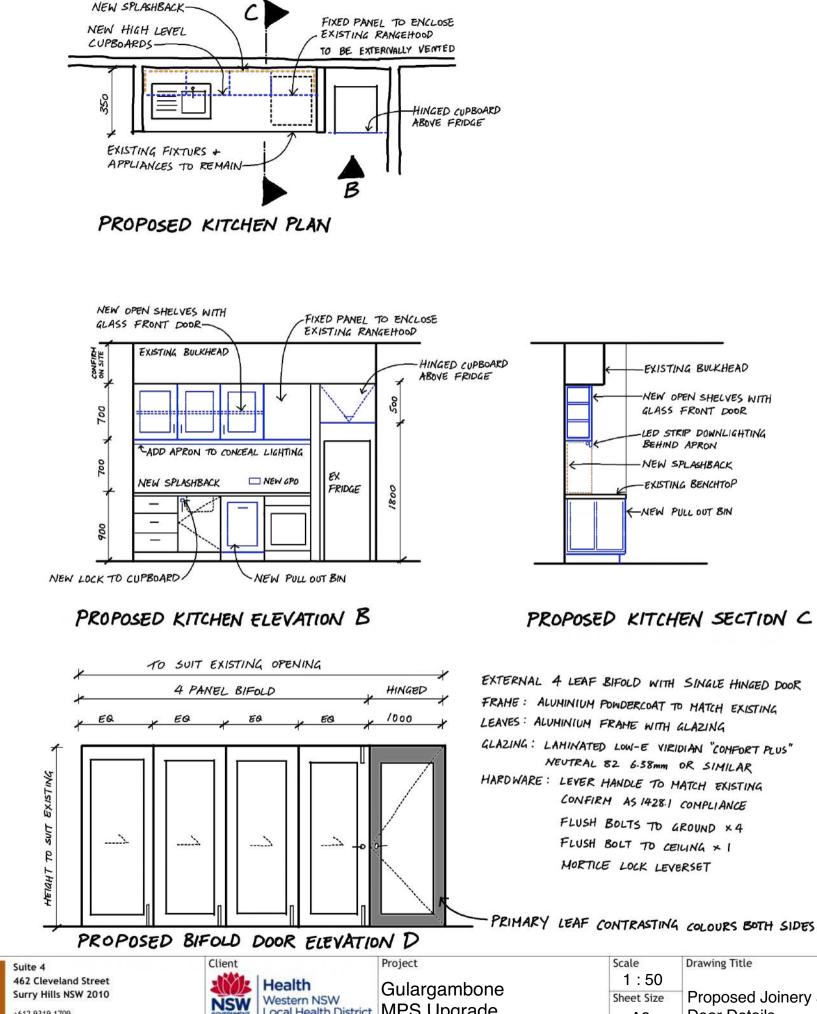

## BASED ON LINITED INFORMATION ALL DIMENSIONS TO BE CHECKED ON SITE

|          |          |             |         | Verify all dimensions on site before<br>commencing the work shown on this<br>drawing. Work to written dimensions<br>only, do not scale from drawings. Check<br>all dimensions for discrepancies and<br>report any discrepancies for a decision<br>before proceeding with work. | constructive<br>dialogue | Suite 4<br>462 Cleveland Street<br>Surry Hills NSW 2010<br>+612 9319 1709<br>constructivedialogue.com.au | Client<br>Health<br>Western NSW<br>Local Health District | Project<br>Gulargambone<br>MPS Upgrade | e<br>> |
|----------|----------|-------------|---------|--------------------------------------------------------------------------------------------------------------------------------------------------------------------------------------------------------------------------------------------------------------------------------|--------------------------|----------------------------------------------------------------------------------------------------------|----------------------------------------------------------|----------------------------------------|--------|
| A        | 10-02-23 | FOR TENDER  | JH      |                                                                                                                                                                                                                                                                                | architects               | Registered Architect - Nicholas Seemann (6731)<br>ABN 35 105 167 066                                     | Western NSW Local Health<br>District                     | Project No.                            | 00     |
| Revision | Date     | Issue Notes | Checked |                                                                                                                                                                                                                                                                                |                          | © constructive dialogue architects' studio pty ltd                                                       | 65 Church Street, MUDGEE 2850                            | 2111 -                                 | - 06   |

### PROPOSED KITCHEN SECTION C

| Scale<br>1 : 50  | Drawing Title                     |          |
|------------------|-----------------------------------|----------|
| Sheet Size<br>A3 | Proposed Joinery and Door Details |          |
| Drawn By         | Drawing No.                       | Revision |
| VM / JH          | AR 4                              | A        |