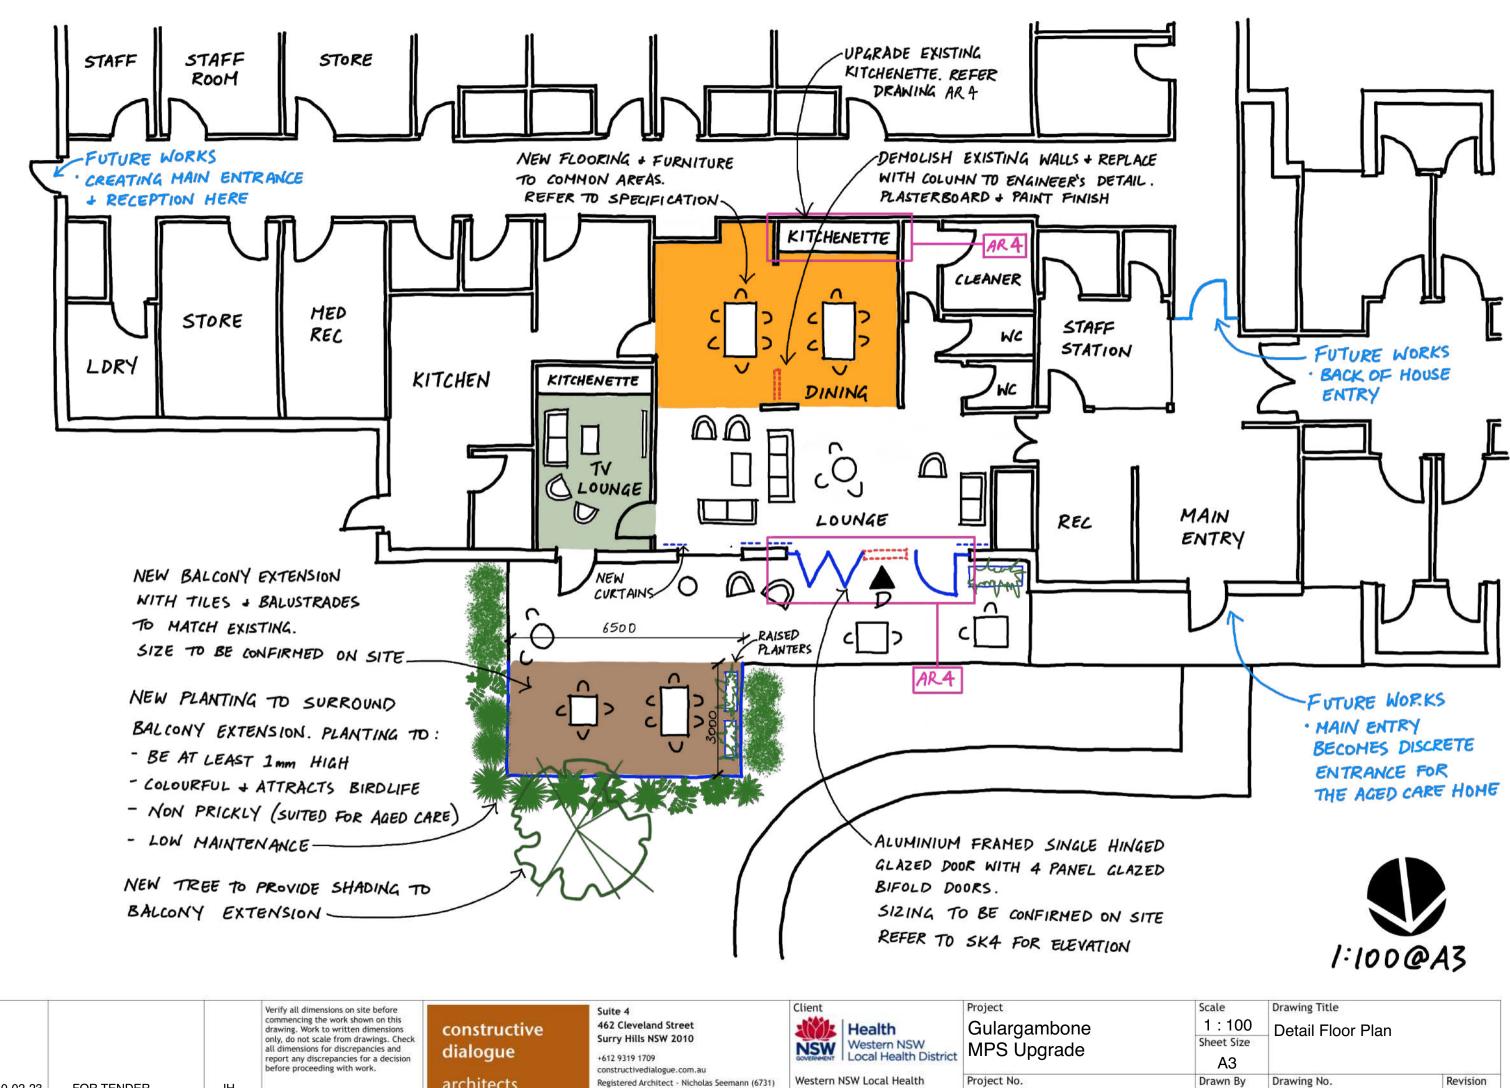

А

Revision

FOR TENDER

Issue Notes

JH

Checked

2111 - 06

| Scale<br>1 : 100<br>Sheet Size<br>A3 | Drawing Title<br>Detail Floor Plan |          |
|--------------------------------------|------------------------------------|----------|
| Drawn By                             | Drawing No.                        | Revision |
| VM / JH                              | AR 3                               | A        |