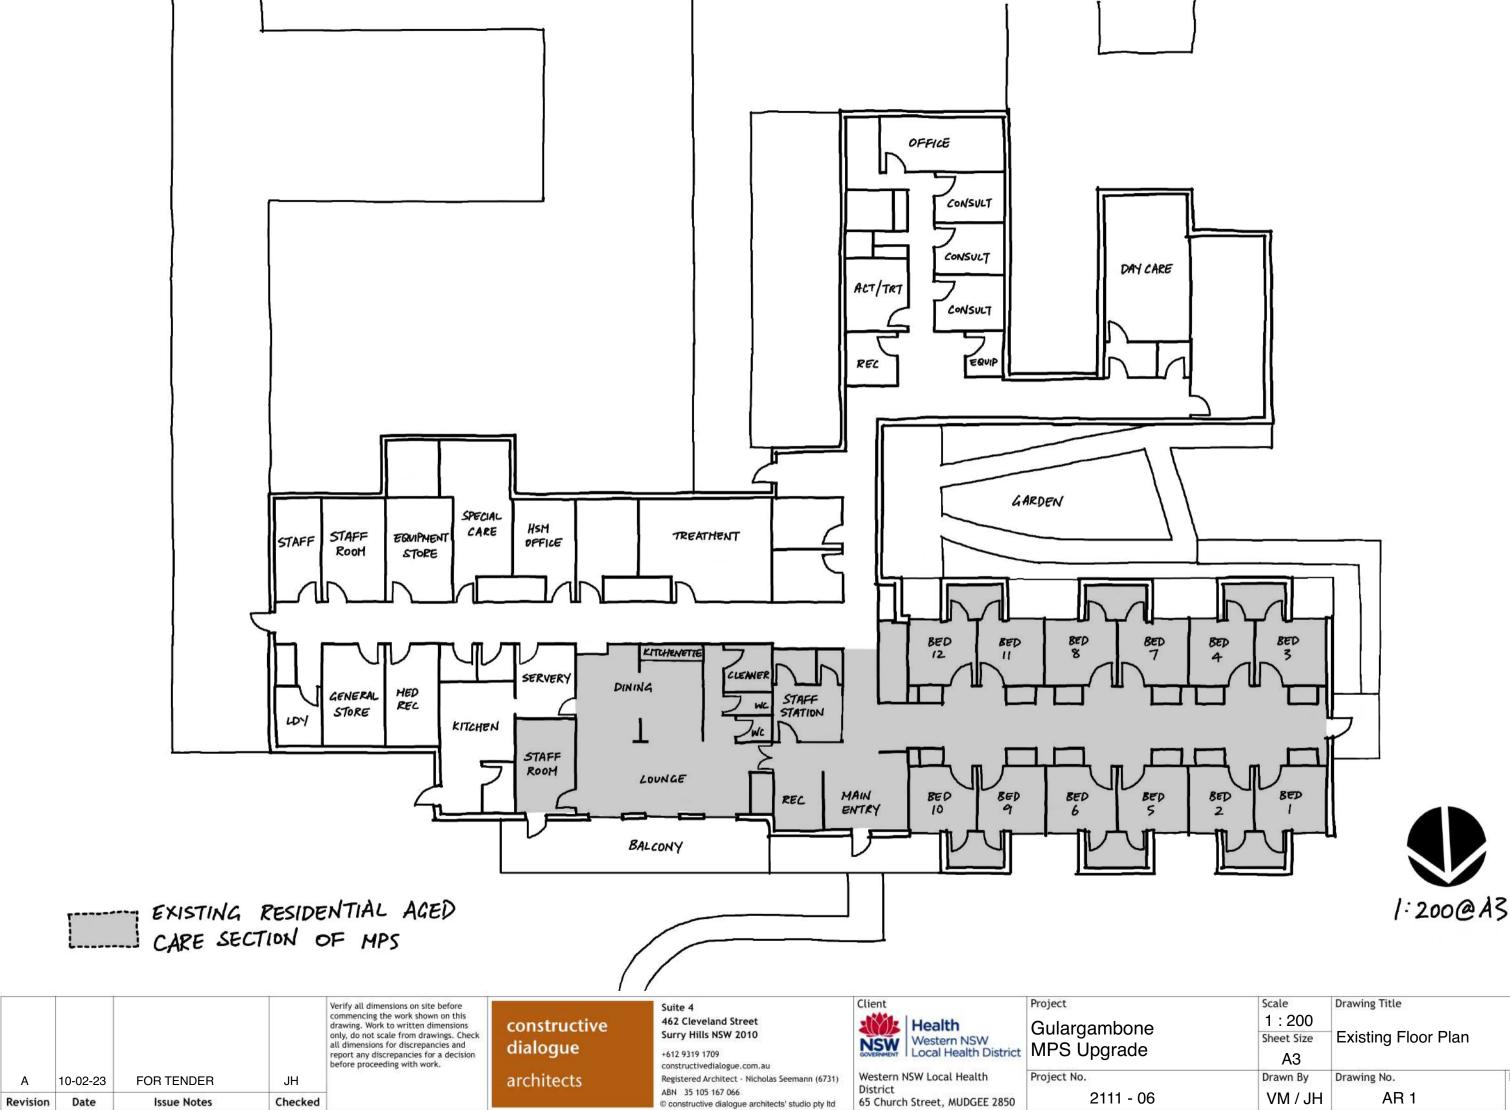

phone +61 2 9319 1709 abn 35 105 167 066 www.constructivedialogue.com.au

suite 4, 462 cleveland street, surry hills nsw 2010

constructive dialogue

architects

А

| Scale<br>1 : 200    | Drawing Title       |               |  |
|---------------------|---------------------|---------------|--|
| Sheet Size<br>A3    | Existing Floor Plan |               |  |
| Drawn By<br>VM / JH | Drawing No.<br>AR 1 | Revision<br>A |  |

1:200@A3

| Scale<br>1 : 200<br>Sheet Size | Drawing Title<br>Proposed Floor Plan |               |
|--------------------------------|--------------------------------------|---------------|
| A3                             |                                      |               |
| Drawn By<br>VM / JH            | Drawing No.<br>AR 2                  | Revision<br>A |