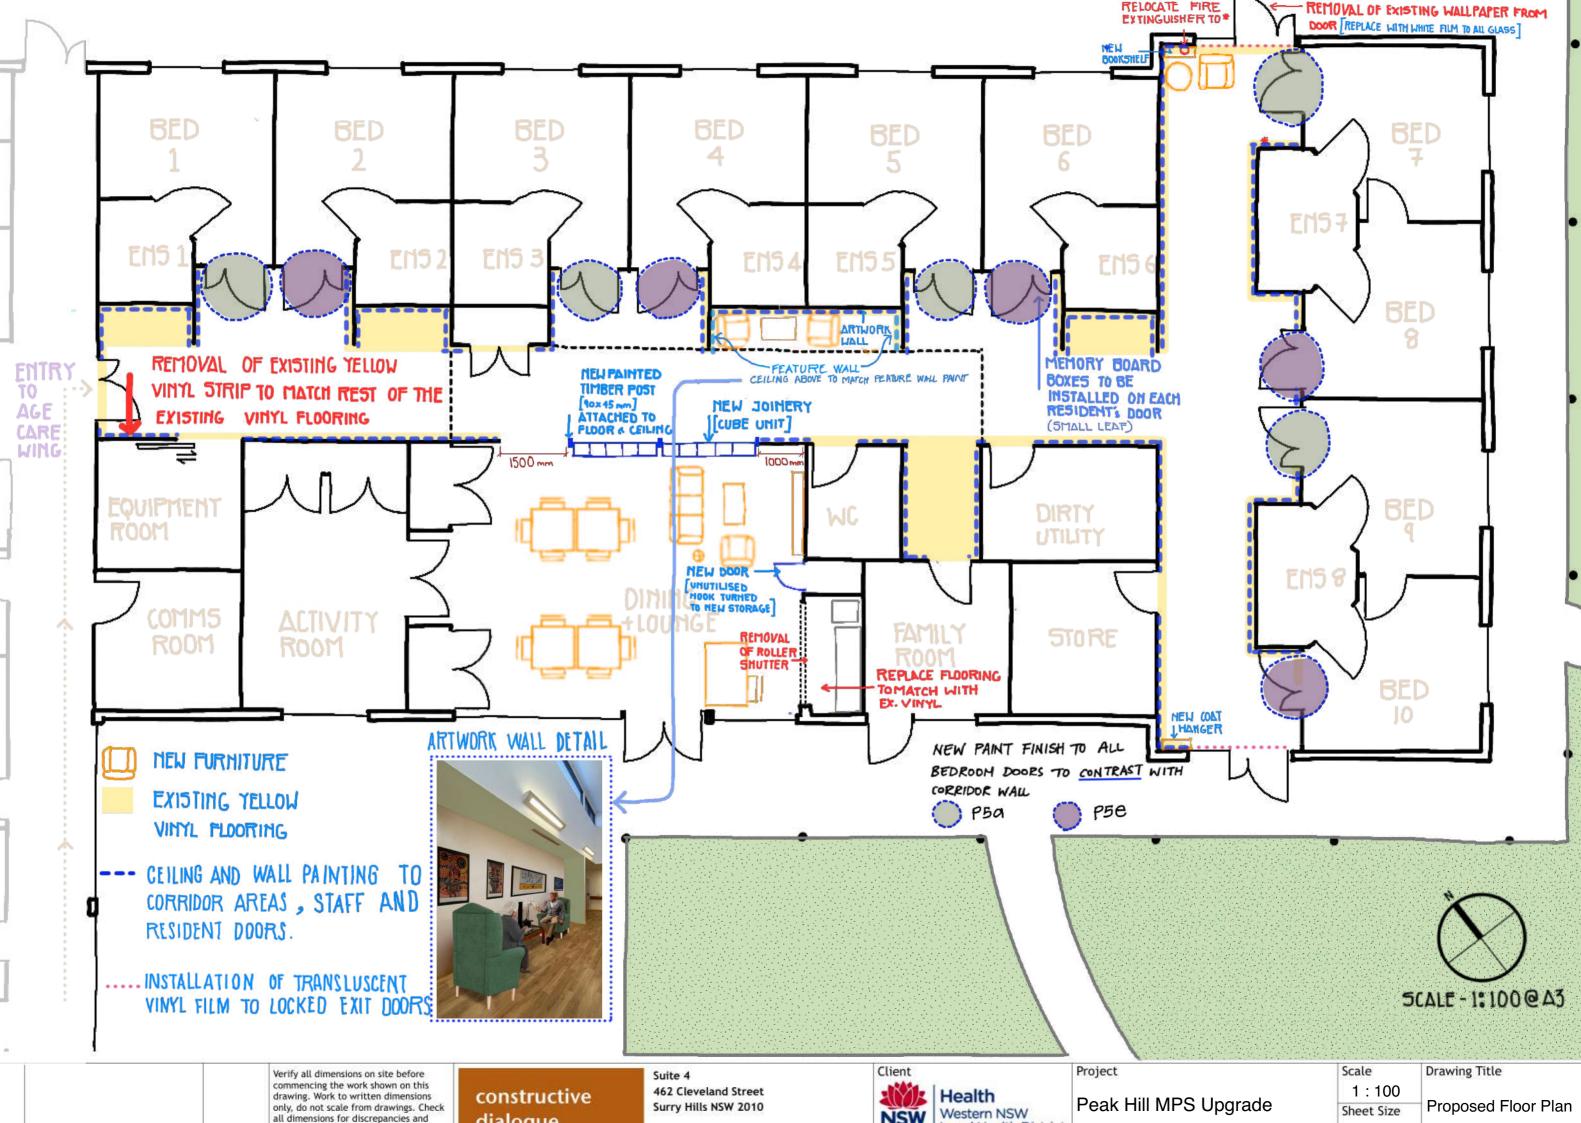

## **PEAK HILL MPS** 4746 NEWELL HWY, PEAK HILL NSW 2869 **TENDER DOCUMENTATION**

PROJECT 2111-09

AR 1 - EXISTING FLOOR PLAN AR 2 - PROPOSED PLAN AR 3 - LANDSCAPE PLAN AR 4 - GAZEBO DETAIL PLAN

constructive dialogue architects' studio pty ltd nick seemann, nom architect 6731

| BED<br>5<br>Ent 5<br>WC<br>FAMILY<br>ROOM |  |  |
|-------------------------------------------|--|--|
|                                           |  |  |
| F1CE<br>0                                 |  |  |
| eting room<br>9                           |  |  |