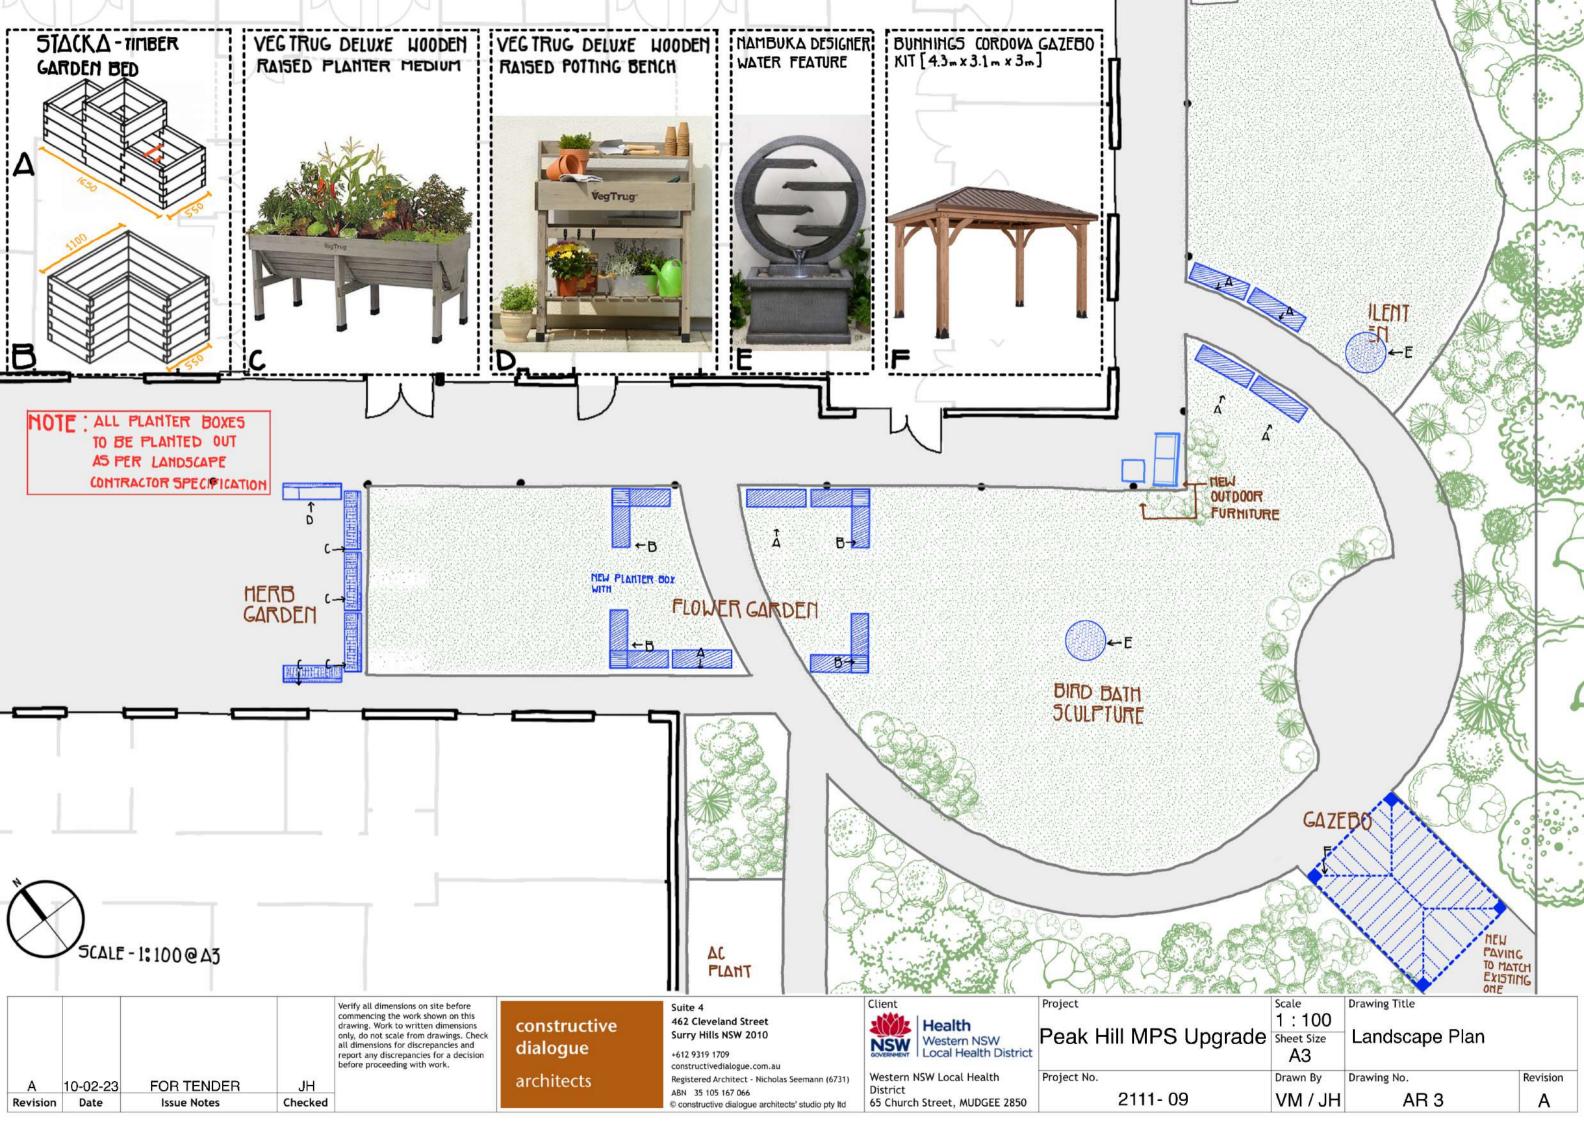

## **PEAK HILL MPS** 4746 NEWELL HWY, PEAK HILL NSW 2869 **TENDER DOCUMENTATION**

PROJECT 2111-09

AR 1 - EXISTING FLOOR PLAN AR 2 - PROPOSED PLAN AR 3 - LANDSCAPE PLAN AR 4 - GAZEBO DETAIL PLAN

constructive dialogue architects' studio pty ltd nick seemann, nom architect 6731

|        | Scale<br>1:50    | Drawing Title      |          |
|--------|------------------|--------------------|----------|
| pgrade | Sheet Size<br>A3 | Gazebo Detail Plan |          |
|        | Drawn By         | Drawing No.        | Revision |
|        | VM / JH          | AR 4               | A        |