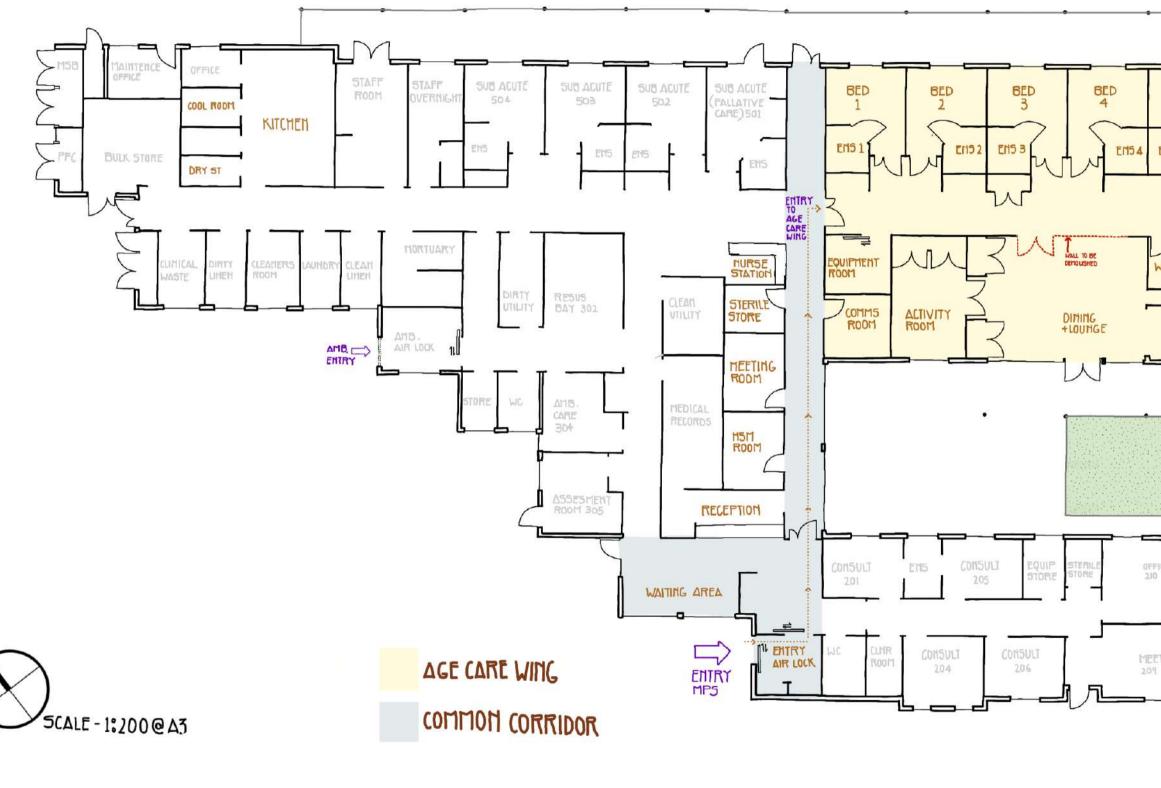

## **PEAK HILL MPS** 4746 NEWELL HWY, PEAK HILL NSW 2869 **TENDER DOCUMENTATION**

PROJECT 2111-09

AR 1 - EXISTING FLOOR PLAN AR 2 - PROPOSED PLAN AR 3 - LANDSCAPE PLAN AR 4 - GAZEBO DETAIL PLAN

constructive dialogue architects' studio pty ltd nick seemann, nom architect 6731

suite 4, 462 cleveland street, surry hills nsw 2010 phone +61 2 9319 1709 abn 35 105 167 066 www.constructivedialogue.com.au constructive dialogue

architects

|          |          |             |         | Verify all dimensions on site before<br>commencing the work shown on this<br>drawing. Work to written dimensions<br>only, do not scale from drawings. Check<br>all dimensions for discrepancies and<br>report any discrepancies for a decision<br>before proceeding with work. | constructive<br>dialogue | tructive 462 Cleveland Street                                        | - Hoalth                             | Project<br>Peak Hill MPS Upgrade | Scale<br>1:200<br>Sheet Size<br>A3 | Drawing Title<br>Existing Floor Plan |          |
|----------|----------|-------------|---------|--------------------------------------------------------------------------------------------------------------------------------------------------------------------------------------------------------------------------------------------------------------------------------|--------------------------|----------------------------------------------------------------------|--------------------------------------|----------------------------------|------------------------------------|--------------------------------------|----------|
| Α        | 10-02-23 | FOR TENDER  | JH      |                                                                                                                                                                                                                                                                                | architects               | Registered Architect - Nicholas Seemann (6731)<br>ABN 35 105 167 066 | Western NSW Local Health<br>District | Project No.                      | Drawn By                           | Drawing No.                          | Revision |
| Revision | Date     | Issue Notes | Checked |                                                                                                                                                                                                                                                                                |                          | © constructive dialogue architects' studio pty ltd                   | 65 Church Street, MUDGEE 2850        | 2111- 09                         | VM / JH                            | AR 1                                 | A        |