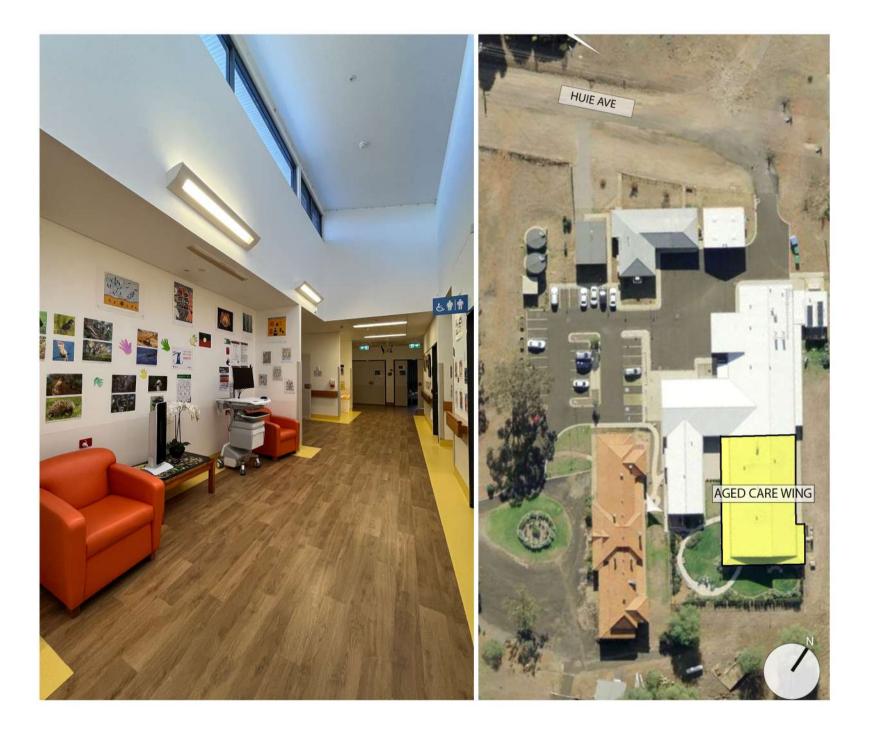

## **PEAK HILL MPS** 4746 NEWELL HWY, PEAK HILL NSW 2869 **TENDER DOCUMENTATION**

PROJECT 2111-09

AR 1 - EXISTING FLOOR PLAN AR 2 - PROPOSED PLAN AR 3 - LANDSCAPE PLAN AR 4 - GAZEBO DETAIL PLAN

constructive dialogue architects' studio pty ltd nick seemann, nom architect 6731