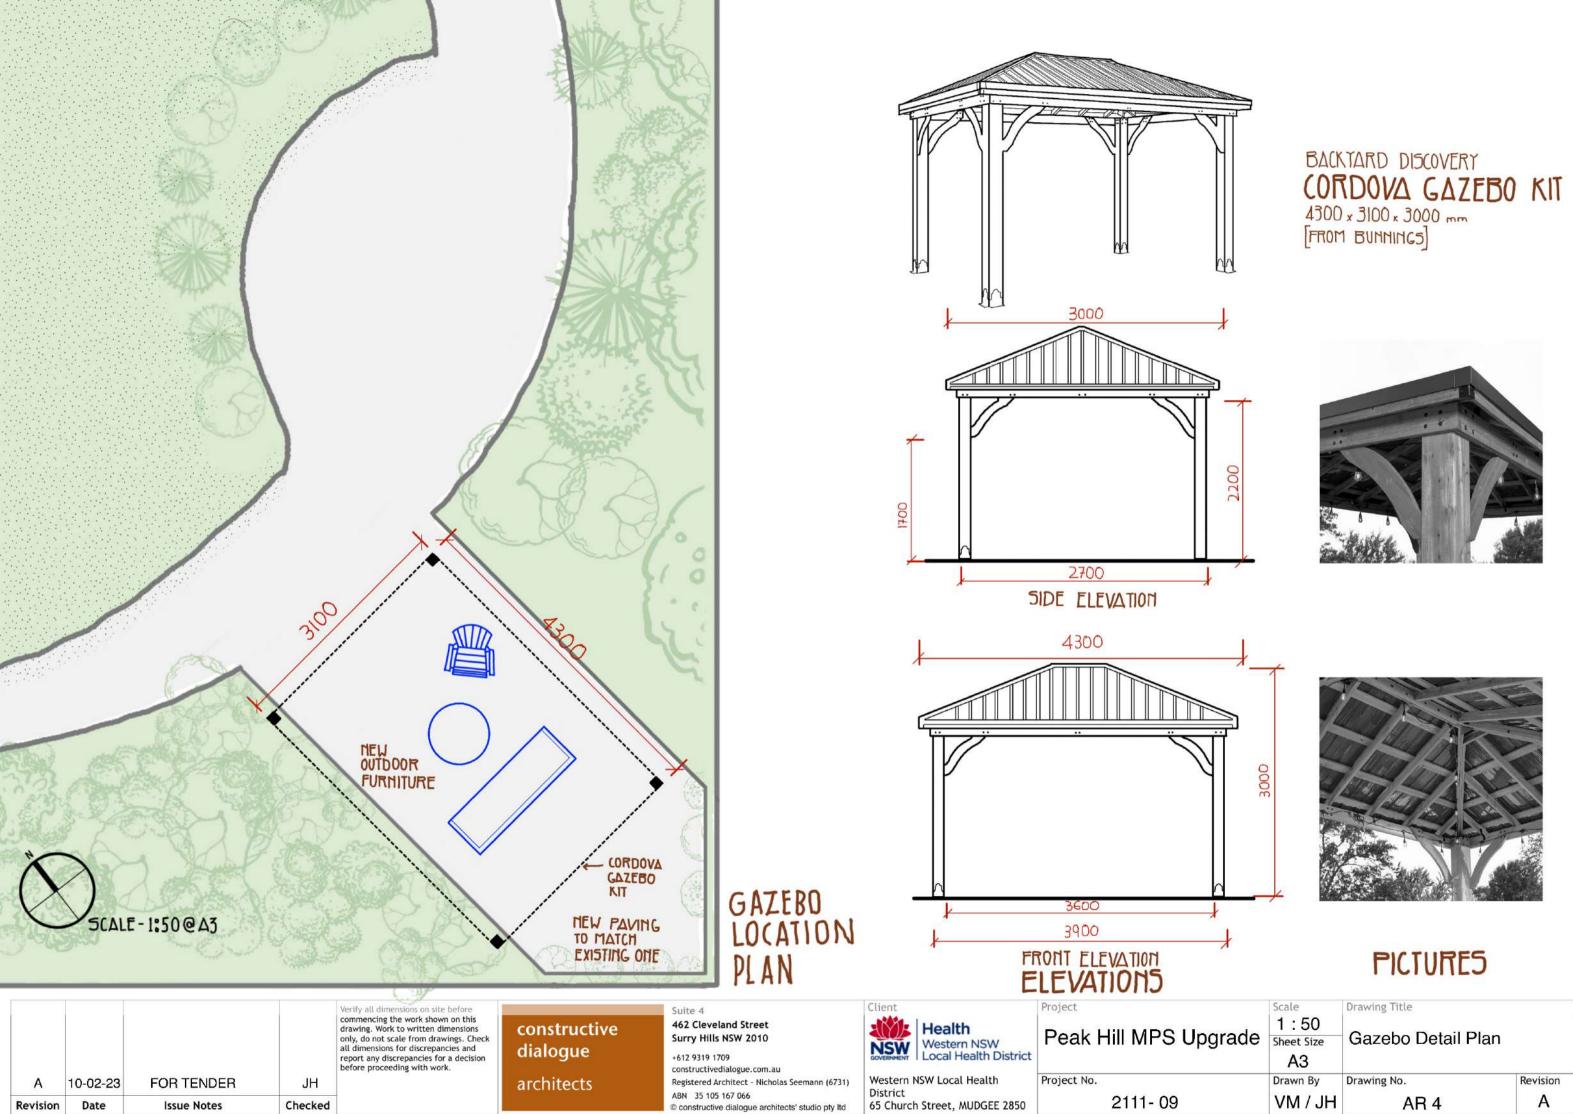

|        | Scale<br>1:50    | Drawing Title      |          |
|--------|------------------|--------------------|----------|
| pgrade | Sheet Size<br>A3 | Gazebo Detail Plan |          |
|        | Drawn By         | Drawing No.        | Revision |
|        | VM / JH          | AR 4               | A        |