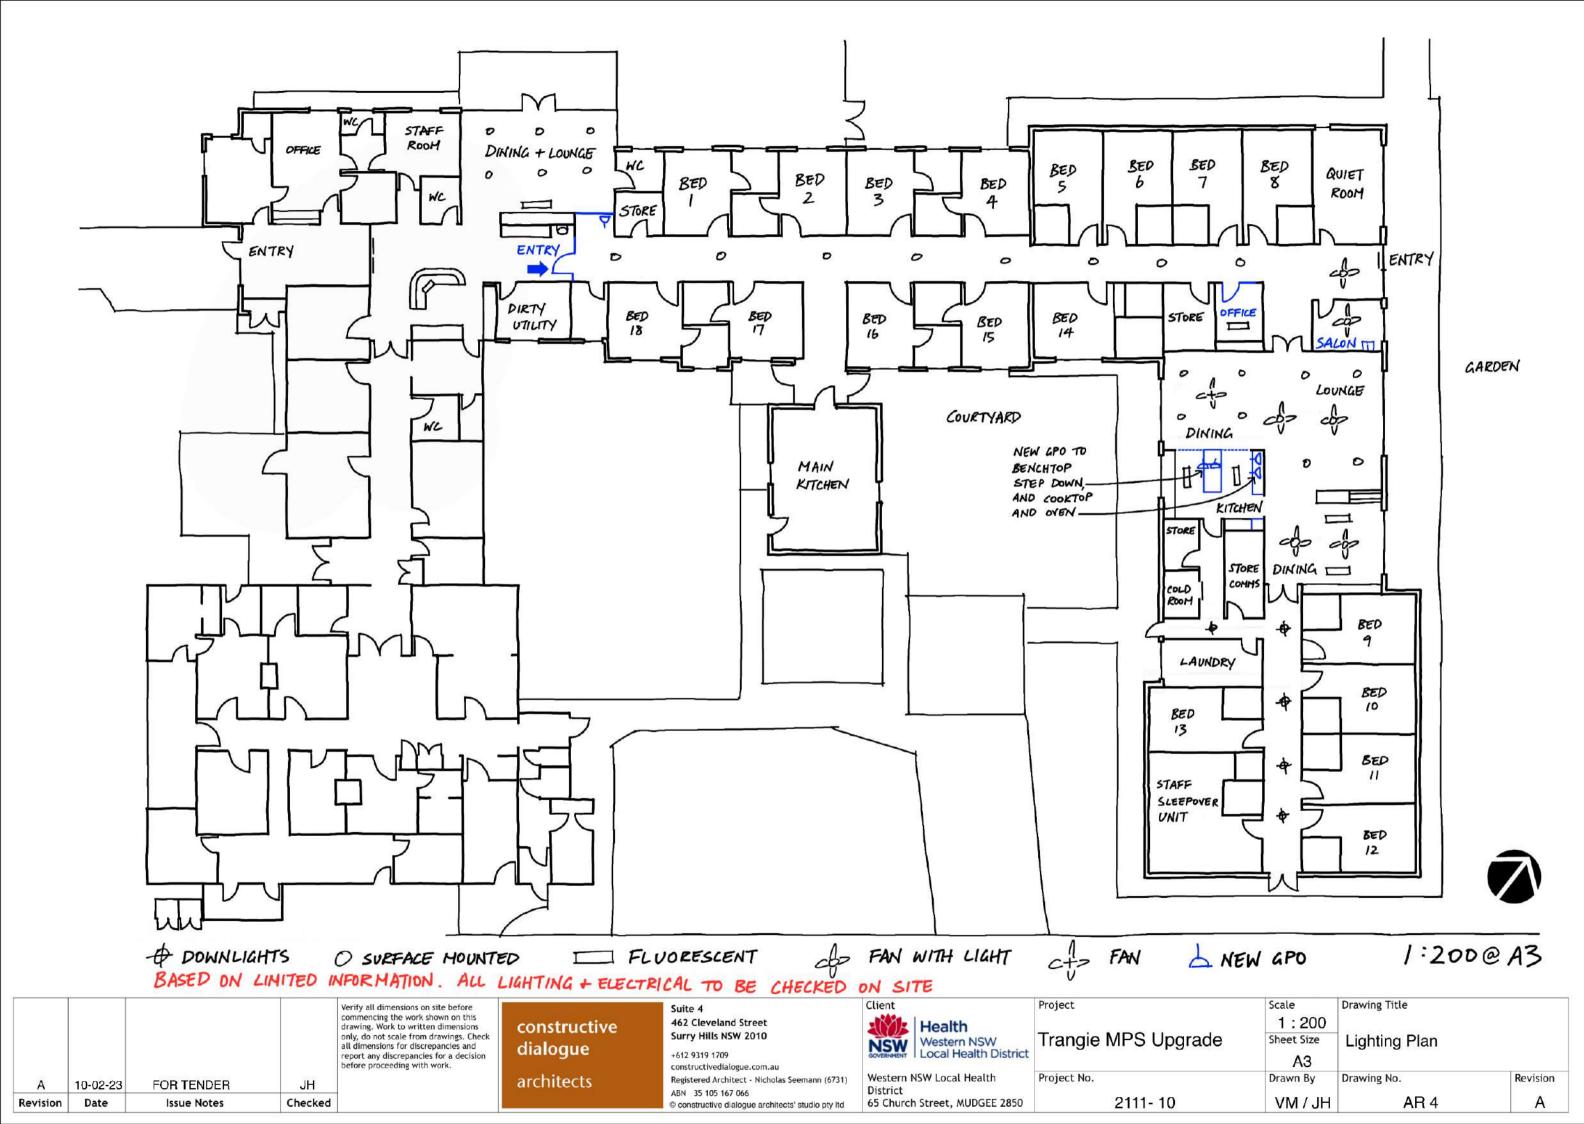

ALL PLINTHS TO KITCHEN CABINETRY TO BE SOLID FILLED WITH CONCRETE OR SIMILAR FOR PEST CONTROL

NEW OPENING , HEIGHT TO MATCH JOINERY. BEAM + COLUMNS TO ENGINEERS DETAIL -PAINT + MAKE GOOD WALL SKIRTING TO MATCH EXISTING