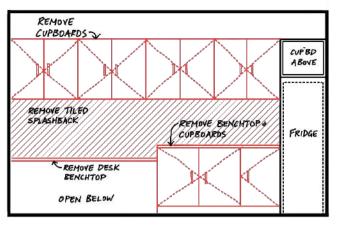

ALL PLINTHS TO KITCHEN CABINETRY TO BE SOLID FILLED WITH CONCRETE OR SIMILAR FOR PEST CONTROL

NEW OPENING , HEIGHT TO MATCH JOINERY. BEAM + COLUMNS TO ENGINEERS DETAIL -PAINT + MAKE GOOD WALL SKIRTING TO MATCH EXISTING

PROPOSED ELEVATION D

1:50@A3

Proposed Kitchen Layout

AR 6

Revision

Α

EXISTING

PROPOSED NEW SPLASHBACK