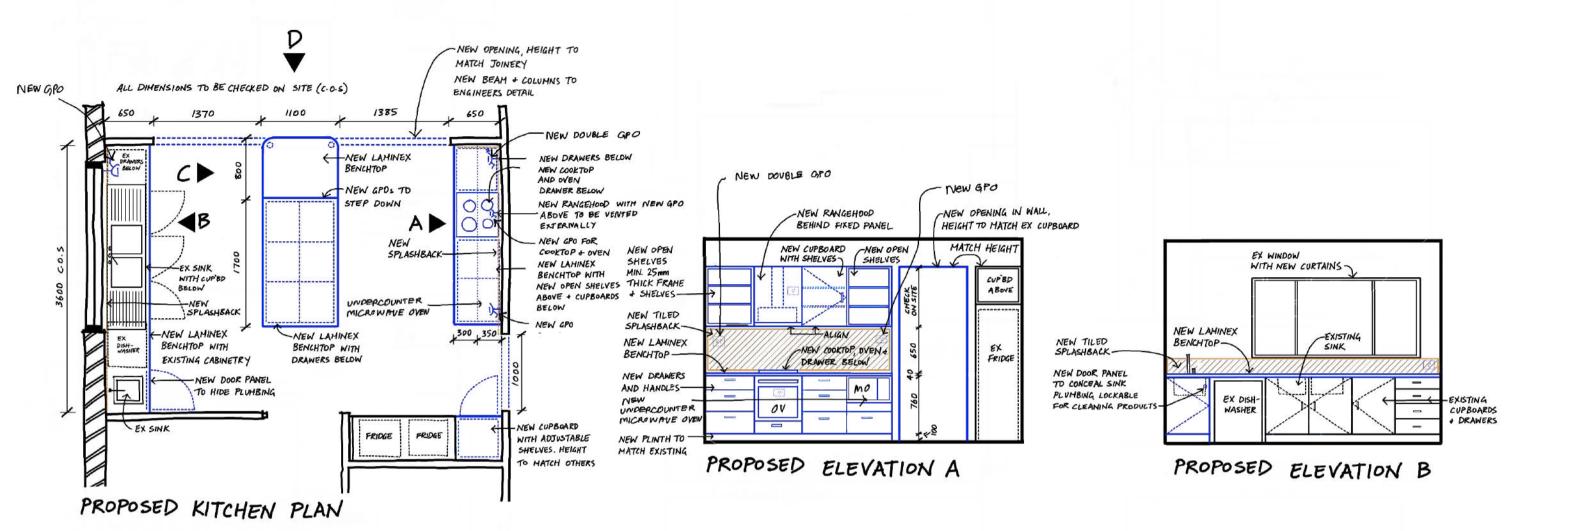

ALL PLINTHS TO KITCHEN CABINETRY TO BE SOLID FILLED WITH CONCRETE OR SIMILAR FOR PEST CONTROL

NEW OPENING , HEIGHT TO MATCH JOINERY. BEAM + COLUMNS TO ENGINEERS DETAIL -PAINT + MAKE GOOD WALL SKIRTING TO MATCH EXISTING

PROPOSED ELEVATION D

1:50@A3

Proposed Kitchen Layout

AR 6

Revision

Α

EXISTING

PROPOSED NEW SPLASHBACK