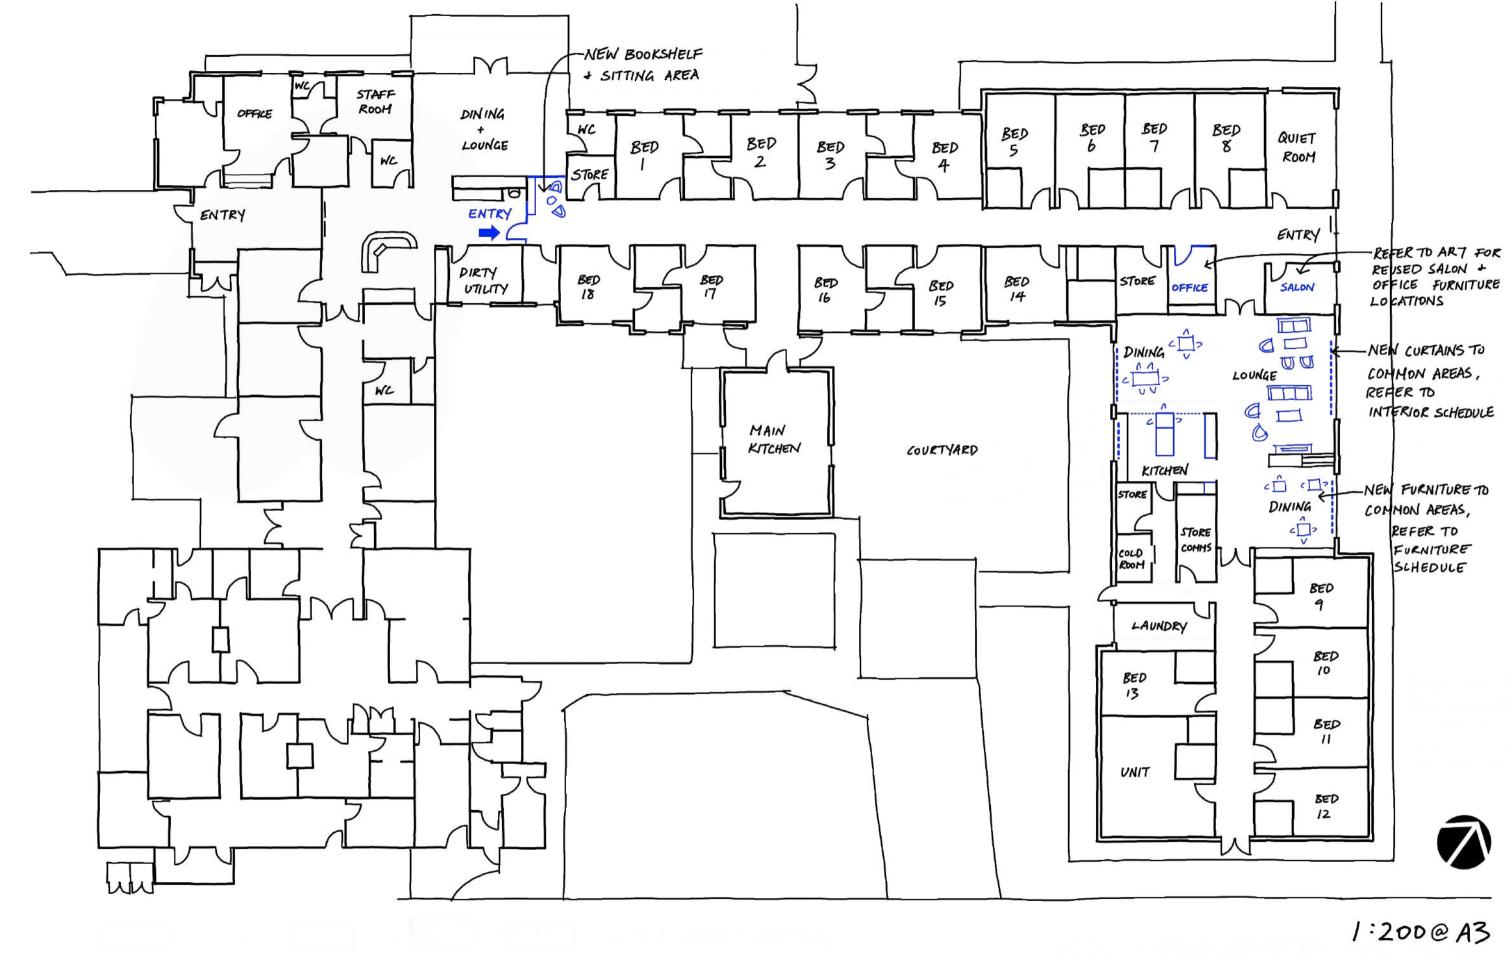

|          |          |             |         | Verify all dimensions on site before commencing the work shown on this drawing. Work to written dimensions only, do not scale from drawings. Check all dimensions for discrepancies and report any discrepancies for a decision before proceeding with work. | constructive<br>dialogue | Ve Suite 4 462 Cleveland Street Surry Hills NSW 2010 +612 9319 1709 constructivedialogue.com.au | Client  Health Western NSW Local Health District | Trangie MPS Upgrade | 1:200    | Proposed Furniture Layout |          |
|----------|----------|-------------|---------|--------------------------------------------------------------------------------------------------------------------------------------------------------------------------------------------------------------------------------------------------------------|--------------------------|-------------------------------------------------------------------------------------------------|--------------------------------------------------|---------------------|----------|---------------------------|----------|
| Α        | 10-02-23 | FOR TENDER  | JH      | 7.0 82<br>                                                                                                                                                                                                                                                   | architects               | Registered Architect - Nicholas Seemann (6731) ABN 35 105 167 066                               | Western NSW Local Health<br>District             | Project No.         | Drawn By | Drawing No.               | Revision |
| Revision | Date     | Issue Notes | Checked |                                                                                                                                                                                                                                                              |                          | © constructive dialogue architects' studio pty ltd                                              | 65 Church Street, MUDGEE 2850                    | 2111- 10            | VM / JH  | AR 3                      | A        |