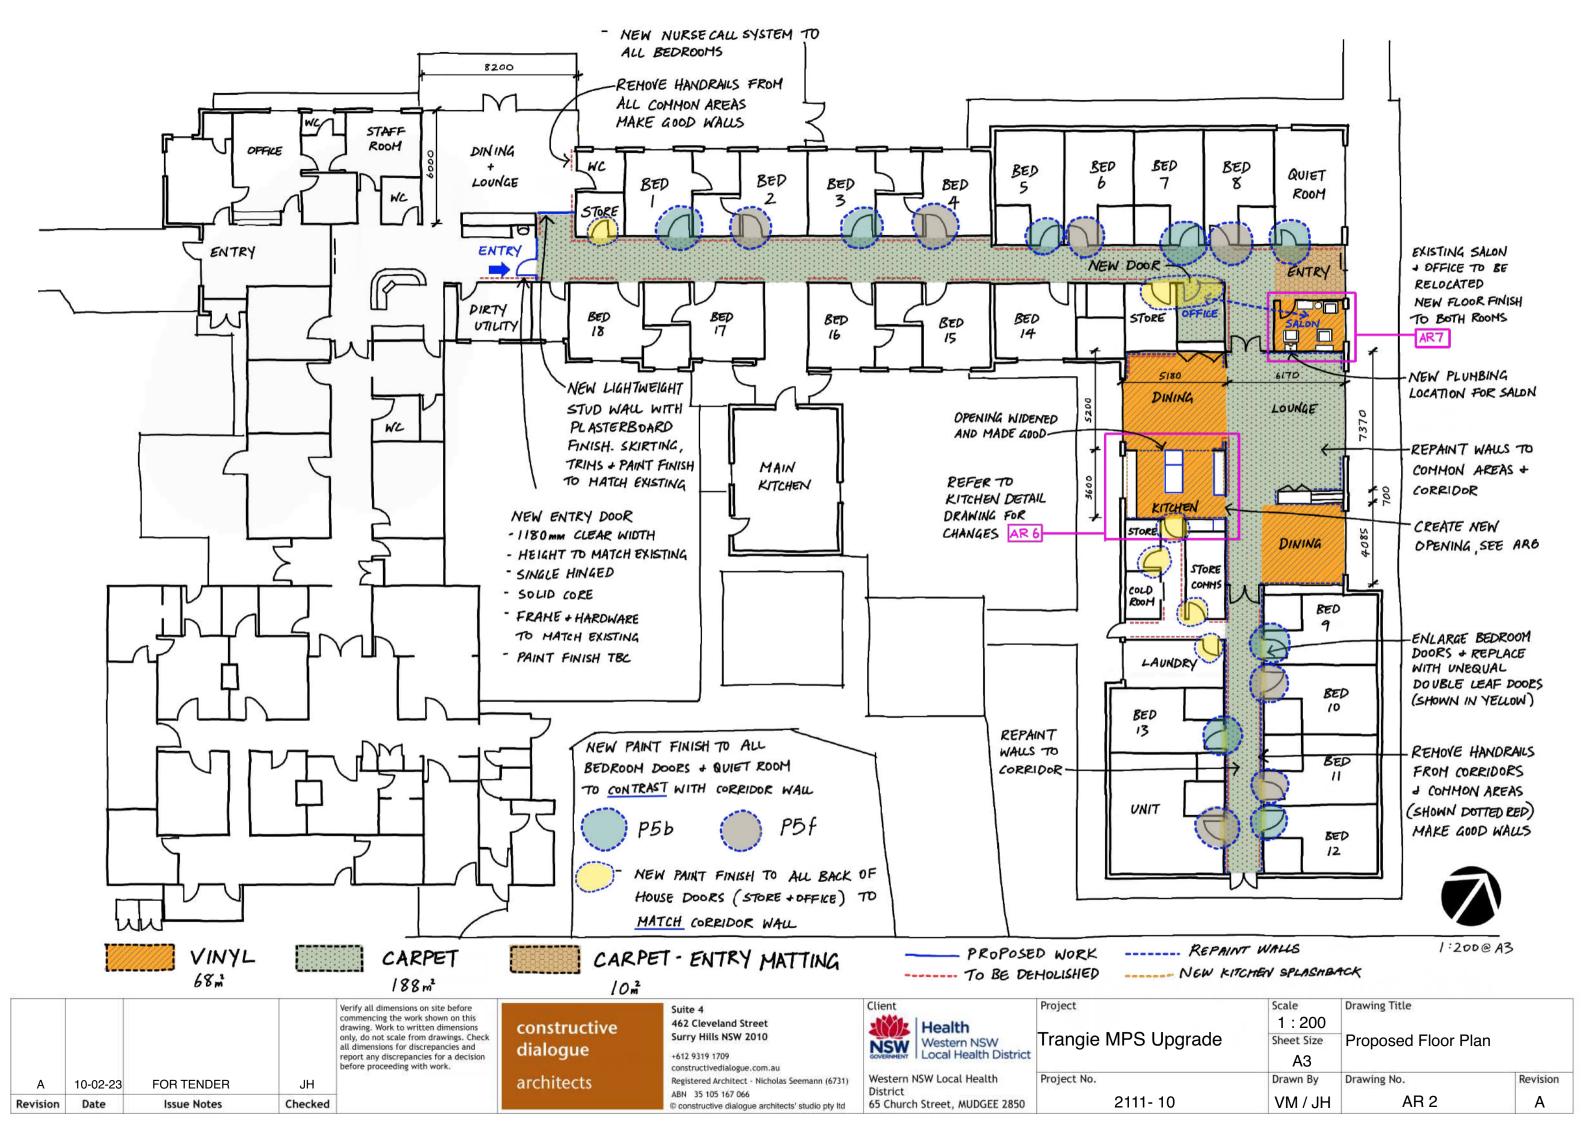

AR 6 - PROPOSED KITCHEN

AR 7 - SALON AND OFFICE DETAIL PLAN

constructive dialogue architects' studio pty ltd nick seemann, nom architect 6731

suite 4, 462 cleveland street, surry hills nsw 2010 phone +61 2 9319 1709 abn 35 105 167 066 www.constructivedialogue.com.au