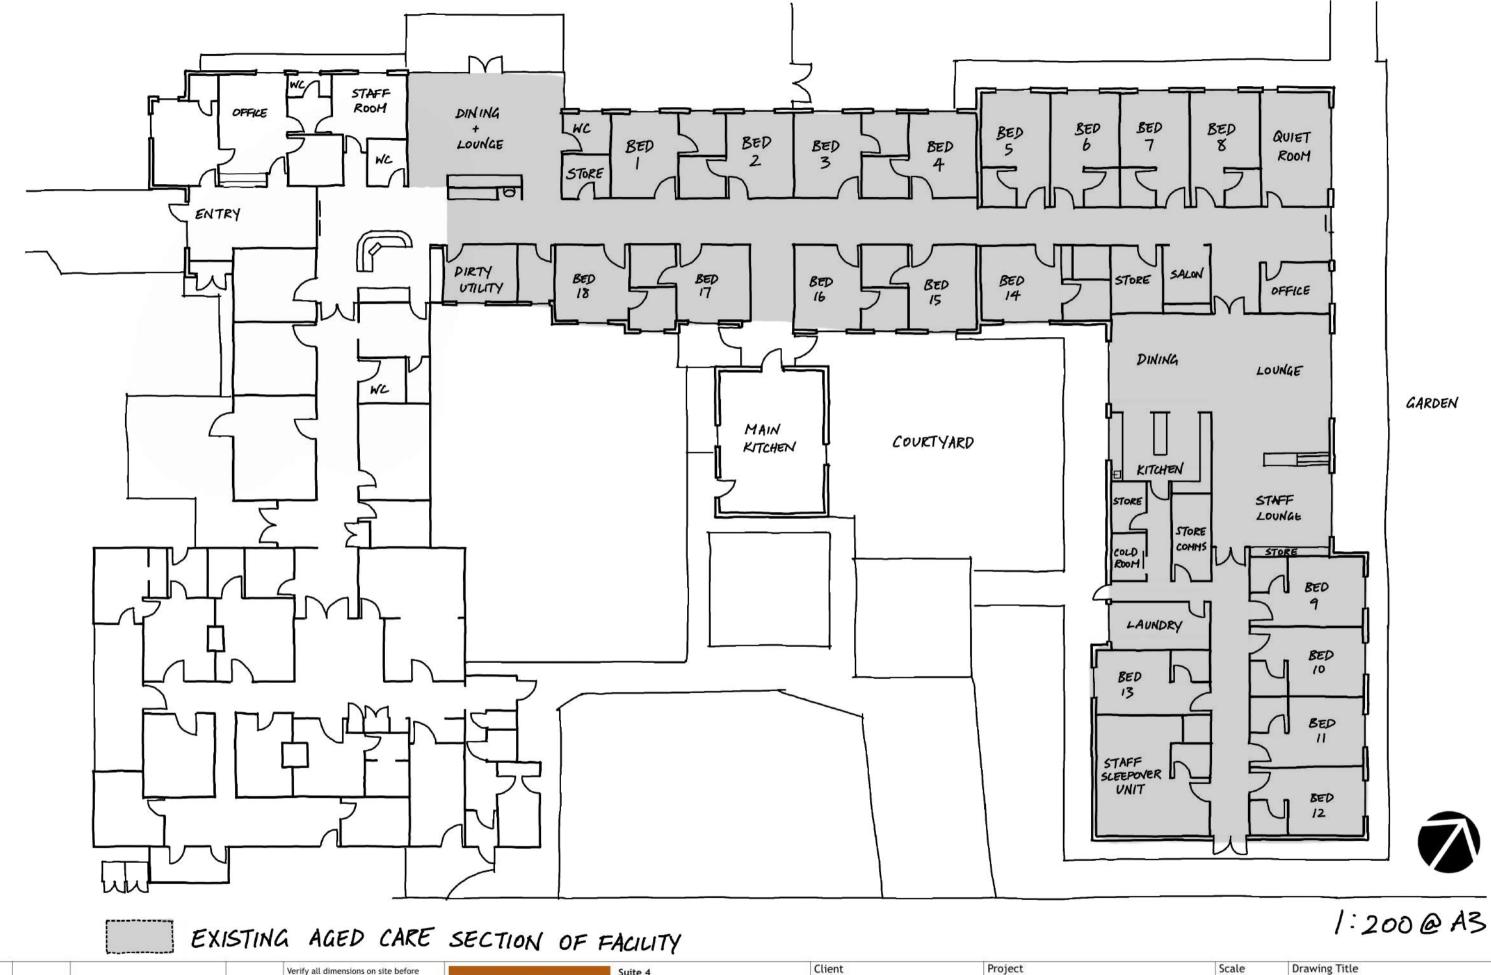

constructive dialogue architects

Verify all dimensions on site before commencing the work shown on this drawing. Work to written dimensions 1:200 462 Cleveland Street constructive Health Trangie MPS Upgrade Surry Hills NSW 2010 only, do not scale from drawings. Check all dimensions for discrepancies and **Existing Floor Plan** Western NSW Local Health District Sheet Size dialogue report any discrepancies for a decision +612 9319 1709 А3 before proceeding with work. constructivedialogue.com.au Project No. Drawing No. Western NSW Local Health Drawn By Revision architects Registered Architect - Nicholas Seemann (6731) 10-02-23 FOR TENDER JH District ABN 35 105 167 066 2111-10 VM / JH AR 1 Α 65 Church Street, MUDGEE 2850 Revision Date Issue Notes Checked © constructive dialogue architects' studio pty ltd