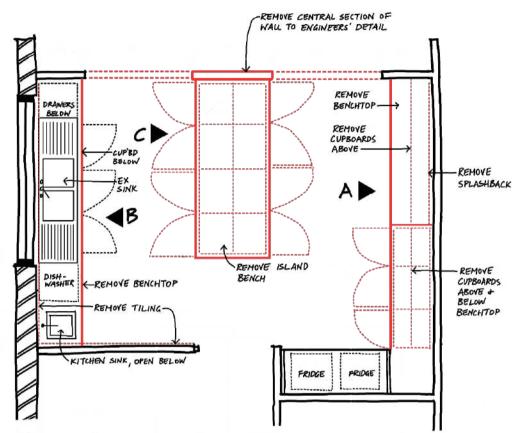

EXISTING KITCHEN PLAN
1:50@A3

EXISTING ELEVATION A

EXISTING ELEVATION B

EXISTING ELEVATION C

1:50 @ A3

|          |          |             |         | Verify all dimensions on site before commencing the work shown on this drawing. Work to written dimensions only, do not scale from drawings. Check all dimensions for discrepancies and report any discrepancies for a decision before proceeding with work. | constructive<br>dialogue                        | Suite 4 462 Cleveland Street Surry Hills NSW 2010 +612 9319 1709 constructivedialogue.com.au | Client  Health Western NSW Local Health District | Trangie MPS Upgrade | Scale 1:50 Sheet Size A3 Drawing Title Existing Kitche |             | n Layout |  |
|----------|----------|-------------|---------|--------------------------------------------------------------------------------------------------------------------------------------------------------------------------------------------------------------------------------------------------------------|-------------------------------------------------|----------------------------------------------------------------------------------------------|--------------------------------------------------|---------------------|--------------------------------------------------------|-------------|----------|--|
| Α        | 10-02-23 | FOR TENDER  | JH      |                                                                                                                                                                                                                                                              | architects                                      | Registered Architect - Nicholas Seemann (6731) ABN 35 105 167 066                            | Western NSW Local Health<br>District             | Project No.         | Drawn By                                               | Drawing No. | Revision |  |
| Revision | Date     | Issue Notes | Checked |                                                                                                                                                                                                                                                              | 1. 12 1. 2. 2. 2. 2. 2. 2. 2. 2. 2. 2. 2. 2. 2. | © constructive dialogue architects' studio pty ltd                                           | 65 Church Street, MUDGEE 2850                    | 2111- 10            | VM /JH                                                 | AR 5        | Α        |  |

ALL PLINTHS TO KITCHEN CABINETRY TO BE SOLID FILLED WITH CONCRETE OR SIMILAR FOR PEST CONTROL

NEW OPENING , HEIGHT TO MATCH JOINERY. BEAM + COLUMNS TO ENGINEERS DETAIL -PAINT + MAKE GOOD WALL SKIRTING TO MATCH EXISTING