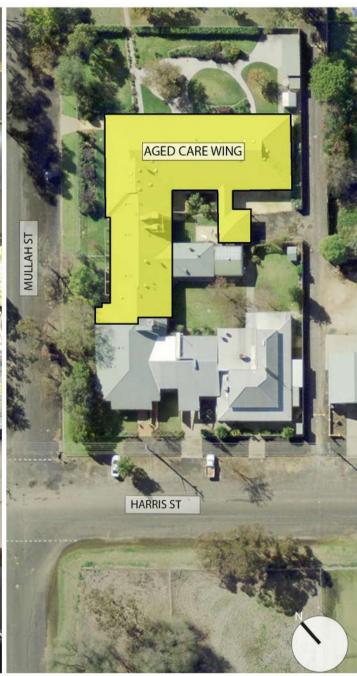

## TRANGIE MPS

## 28 HARRIS ST, TRANGIE NSW 2823 **TENDER DOCUMENTATION**

PROJECT 2111-10

AR 1 - EXISTING FLOOR PLAN

AR 2 - PROPOSED FLOOR PLAN

AR 3 - PROPOSED FURNITURE

AR 4 - LIGHTING AND ELECTRICAL PLAN

AR 5 - EXISTING KITCHEN