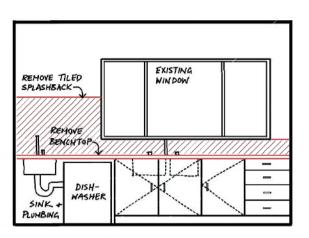

EXISTING KITCHEN PLAN
1:50@A3

EXISTING ELEVATION A

EXISTING ELEVATION B

EXISTING ELEVATION C

1:50 @ A3

|          |          |             |         | Verify all dimensions on site before commencing the work shown on this drawing. Work to written dimensions only, do not scale from drawings. Check all dimensions for discrepancies and report any discrepancies for a decision before proceeding with work. | constructive<br>dialogue                        | Suite 4 462 Cleveland Street Surry Hills NSW 2010 +612 9319 1709 constructivedialogue.com.au | Client  Health Western NSW Local Health District | Trangie MPS Upgrade | Scale 1:50 Sheet Size A3 Drawing Title Existing Kitche |             | n Layout |  |
|----------|----------|-------------|---------|--------------------------------------------------------------------------------------------------------------------------------------------------------------------------------------------------------------------------------------------------------------|-------------------------------------------------|----------------------------------------------------------------------------------------------|--------------------------------------------------|---------------------|--------------------------------------------------------|-------------|----------|--|
| Α        | 10-02-23 | FOR TENDER  | JH      |                                                                                                                                                                                                                                                              | architects                                      | Registered Architect - Nicholas Seemann (6731) ABN 35 105 167 066                            | Western NSW Local Health<br>District             | Project No.         | Drawn By                                               | Drawing No. | Revision |  |
| Revision | Date     | Issue Notes | Checked |                                                                                                                                                                                                                                                              | 1. 12 1. 2. 2. 2. 2. 2. 2. 2. 2. 2. 2. 2. 2. 2. | © constructive dialogue architects' studio pty ltd                                           | 65 Church Street, MUDGEE 2850                    | 2111- 10            | VM /JH                                                 | AR 5        | Α        |  |

ALL PLINTHS TO KITCHEN CABINETRY TO BE SOLID FILLED WITH CONCRETE OR SIMILAR FOR PEST CONTROL

NEW OPENING , HEIGHT TO MATCH JOINERY. BEAM + COLUMNS TO ENGINEERS DETAIL -PAINT + MAKE GOOD WALL SKIRTING TO MATCH EXISTING