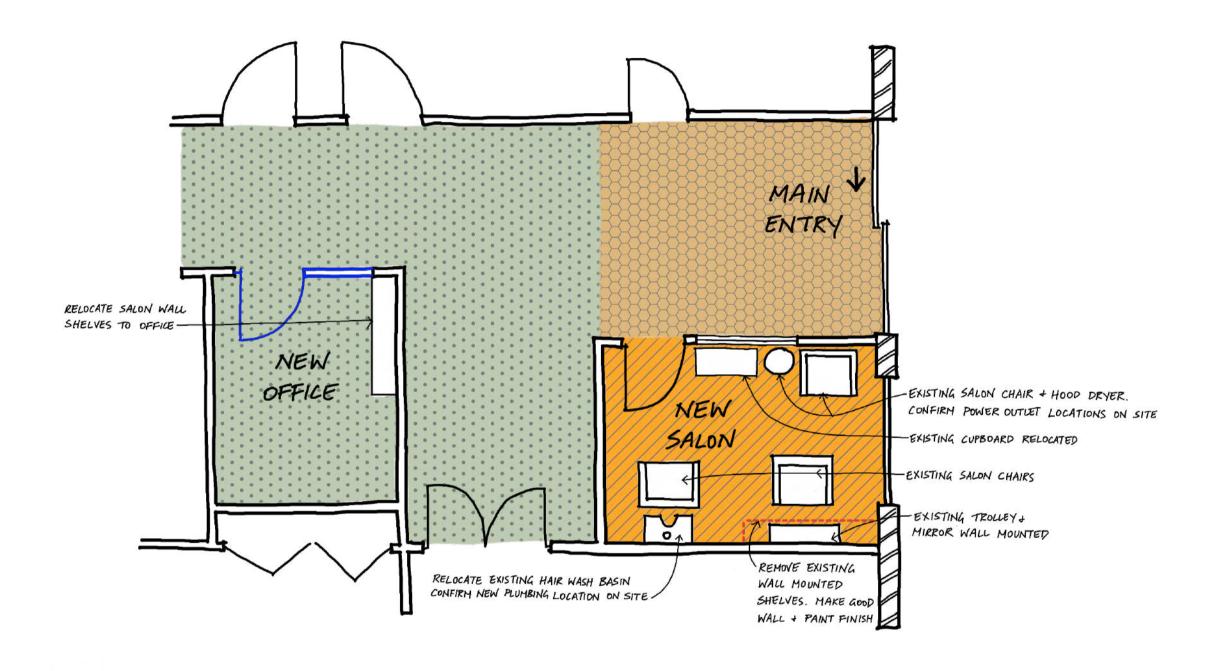

VINYL

CARPET

CARPET - ENTRY MATTING

PROPOSED WORK ---- TO BE DEMOLISHED 1:50@A3

|          |          |             |         | Verify all dimensions on site before commencing the work shown on this drawing. Work to written dimensions only, do not scale from drawings. Check all dimensions for discrepancies and report any discrepancies for a decision before proceeding with work. | constructive<br>dialogue | Suite 4 462 Cleveland Street Surry Hills NSW 2010 +612 9319 1709 constructivedialogue.com.au                         | Client  Health Western NSW Local Health District                      | Trangie MPS Upgrade | Scale<br>1:50<br>Sheet Size<br>A3 | Salon & Office Deta | ail Plan |
|----------|----------|-------------|---------|--------------------------------------------------------------------------------------------------------------------------------------------------------------------------------------------------------------------------------------------------------------|--------------------------|----------------------------------------------------------------------------------------------------------------------|-----------------------------------------------------------------------|---------------------|-----------------------------------|---------------------|----------|
| Α        | 10-02-23 | FOR TENDER  | JH      |                                                                                                                                                                                                                                                              | architects               | Registered Architect - Nicholas Seemann (6731) ABN 35 105 167 066 © constructive dialogue architects' studio pty ltd | Western NSW Local Health<br>District<br>65 Church Street, MUDGEE 2850 | Project No.         | Drawn By                          | Drawing No.         | Revision |
| Revision | Date     | Issue Notes | Checked |                                                                                                                                                                                                                                                              |                          |                                                                                                                      |                                                                       | 2111- 10            | VM /JH                            | AR 7                | Α        |