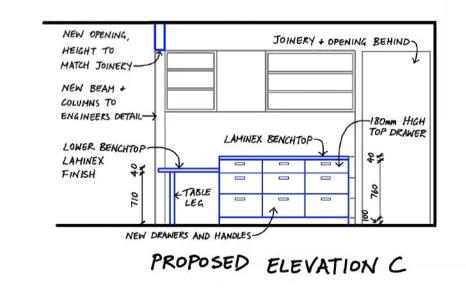

ALL PLINTHS TO KITCHEN CABINETRY TO BE SOLID FILLED WITH CONCRETE OR SIMILAR FOR PEST CONTROL

NEW OPENING , HEIGHT TO MATCH JOINERY. BEAM + COLUMNS TO ENGINEERS DETAIL -PAINT + MAKE GOOD WALL SKIRTING TO MATCH EXISTING